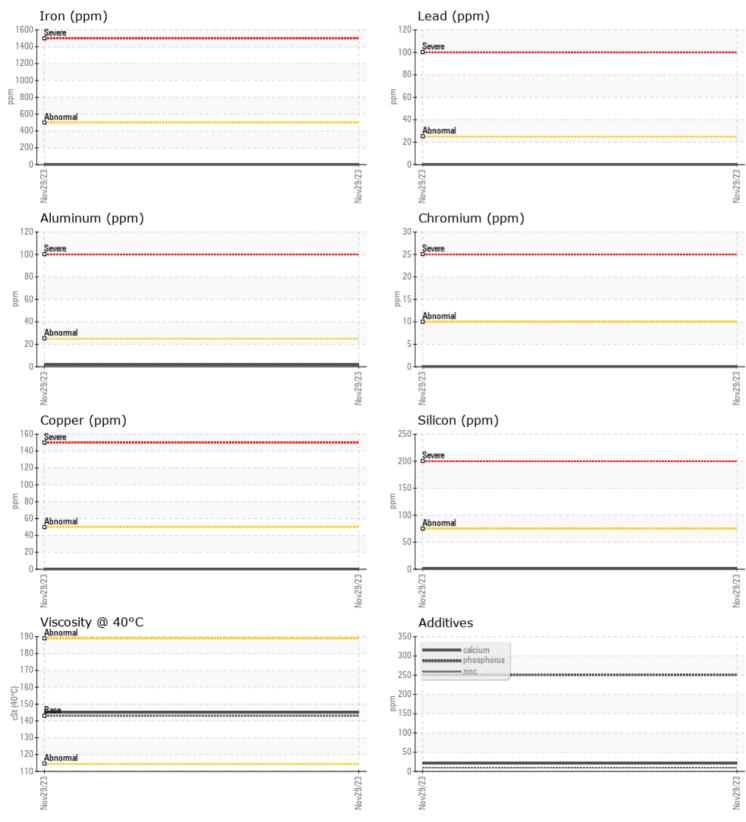

## SAMPLE INFORMATION VCP428768 Sample Number Sample Date 29 Nov 2023 Machine Hours 2519 Oil Hours 0 Oil Changed Not Changd NORMAL Sample Status **OIL CONDITION** Visc @ 40°C cSt 145 CONTAMINATION Water % NEG Silicon ppm **||** <1 Sodium **||** <1 ppm Potassium ppm 10 WEAR METALS

| Iron       | ppm | 0 | <br> |  |
|------------|-----|---|------|--|
| Copper     | ppm | 0 | <br> |  |
| Lead       | ppm | 0 | <br> |  |
| Tin        | ppm | 0 | <br> |  |
| Aluminum   | ppm | 2 | <br> |  |
| Chromium   | ppm | 0 | <br> |  |
| Molybdenum | ppm | 0 | <br> |  |
| Nickel     | ppm | 0 | <br> |  |
| Titanium   | ppm | 0 | <br> |  |
| Silver     | ppm | 0 | <br> |  |
| Manganese  | ppm | 0 | <br> |  |
| Vanadium   | ppm | 0 | <br> |  |
|            |     |   |      |  |

**ADDITIVES** Calcium 21 ppm Magnesium 11 ppm 10 Zinc ppm Phosphorus 251 ppm Barium ppm 0 🔲 Boron ppm 0