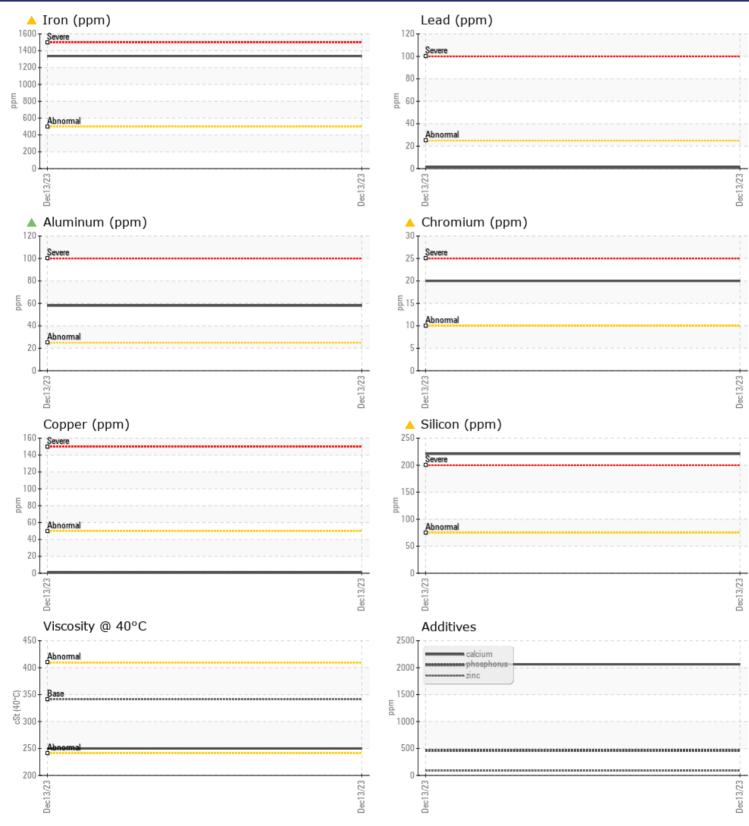

#### SAMPLE INFORMATION Sample Number VCP432625 Sample Date 13 Dec 2023 Machine Hours 6047 Oil Hours 0 Oil Changed Changed ABNORMAL Sample Status **OIL CONDITION** Visc @ 40°C cSt 250 CONTAMINATION Water % 0.126 Silicon ppm Sodium ppm 6 Potassium ppm 479 WEAR METALS Iron ppm Copper ppm 1 Lead ppm 2 🔲 Tin ppm 0 Aluminum **58** ppm Chromium ppm Molybdenum 9 ppm Nickel 2 ppm Titanium 3 ppm Silver 0 ppm Manganese ppm 13 Vanadium ppm 0 ADDITIVES

| Calcium    | ppm | 2062        | <br> |  |
|------------|-----|-------------|------|--|
| Magnesium  | ppm | <b>140</b>  | <br> |  |
| Zinc       | ppm | 87          | <br> |  |
| Phosphorus | ppm | <b>459</b>  | <br> |  |
| Barium     | ppm | <b>□</b> <1 | <br> |  |
| Boron      | ppm | <b>498</b>  | <br> |  |

### Diagnosis

We advise that you check all areas where dirt can enter the system. The oil change at the time of sampling has been noted. We recommend an early resample to monitor this condition.Gear wear is indicated. Elemental levels of silicon (Si) and aluminum (Al) indicate aluminasilicate (coarse dirt) ingress. The condition of the oil is acceptable for the time in service.