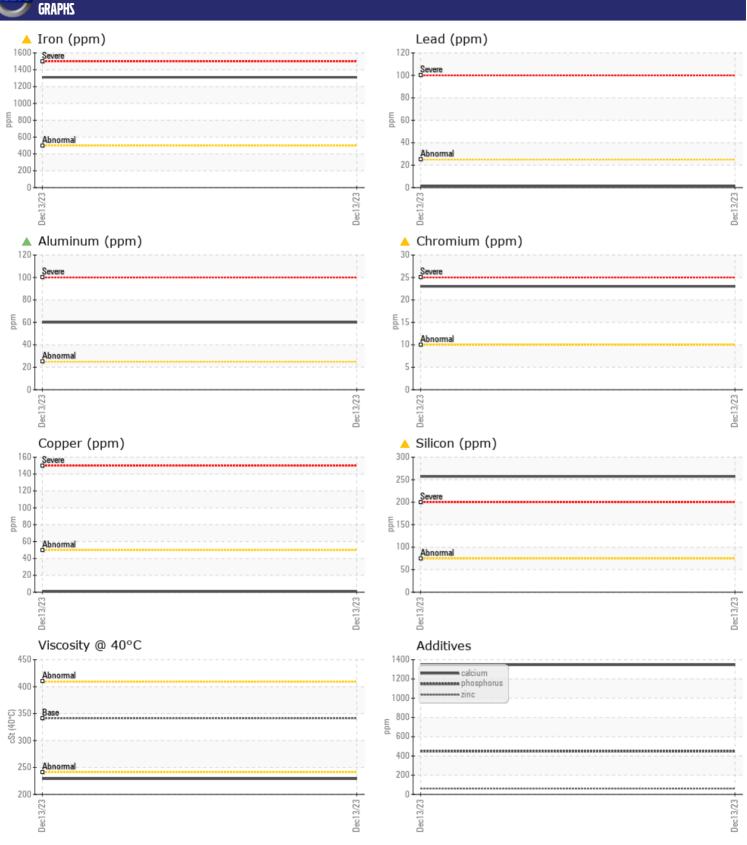

CONSTRUCTION EQUIPMENT
736851 M MARIETTA VOLVO EC250ELR 314026 - FRONT RIGHT F

**Sample No:** VCP432626

Oil Type: CHEVRON DELO GEAR ESI OIL 85W140

Job No: 736851 M MARIETTA

| SAMPLI        | E INFORMATION |              |   |      |
|---------------|---------------|--------------|---|------|
| Sample Number |               | VCP432626    |   | <br> |
| Sample Date   |               | 13 Dec 2023  |   | <br> |
| Machine Hours |               | 6047         |   | <br> |
| Oil Hours     |               | 0            |   | <br> |
| Oil Changed   |               | Changed      |   | <br> |
| Sample Status |               | ABNORMAL     |   | <br> |
|               |               |              |   |      |
| OIL CON       | IDITION       |              |   |      |
| Visc @ 40°C   | cSt           | <b>229</b>   | - | <br> |
| Visc @ 40 C   | CSt           | LLJ          |   |      |
| VOLVO         |               |              |   |      |
| CONTAI        | MINATION      |              |   |      |
| Water         | %             | <b>0.115</b> |   | <br> |
| Silicon       | ppm           | <u> </u>     |   | <br> |
| Sodium        | ppm           | <b>6</b>     |   | <br> |
| Potassium     | ppm           | <b>493</b>   |   | <br> |
| VOLVO         |               |              |   |      |
| WEAR          | AFTAI S       |              |   |      |
| Iron          |               | <u> 1310</u> |   | <br> |
| Copper        | ppm           | <u>1310</u>  |   | <br> |
| Lead          | ppm           | <u> </u>     |   | <br> |
| Tin           | ppm           | <b>0</b>     |   | <br> |
| Aluminum      | ppm           | <b>▲</b> 60  |   | <br> |
| Chromium      | ppm           | △ 23         |   | <br> |
| Molybdenum    | ppm           | ■9           |   | <br> |
| Nickel        | ppm           | 2            |   | <br> |
| Titanium      | ppm           | 3            |   | <br> |
| Silver        | ppm           | 0            |   | <br> |
| Manganese     | ppm           | <b>14</b>    |   | <br> |
| Vanadium      | ppm           | 0            |   | <br> |
|               | ρρ            |              |   |      |
| VOLVO         | VEC           |              |   |      |
| ADDITIV       | NE7           |              |   |      |
| Calcium       | ppm           | ■1346        |   | <br> |
| Magnesium     | ppm           | <b>122</b>   |   | <br> |
| Zinc          | ppm           | <b>61</b>    |   | <br> |
| Phosphorus    | ppm           | <b>449</b>   |   | <br> |
| Barium        | ppm           | <b>2</b>     |   | <br> |
| Boron         | ppm           | <b>426</b>   |   | <br> |

## Diagnosis

F: (512)388-2673

We advise that you check all areas where dirt can enter the system. The oil change at the time of sampling has been noted. We recommend an early resample to monitor this condition.Gear wear is indicated. Elemental levels of silicon (Si) and aluminum (Al) indicate aluminasilicate (coarse dirt) ingress. The condition of the oil is acceptable for the time in service.