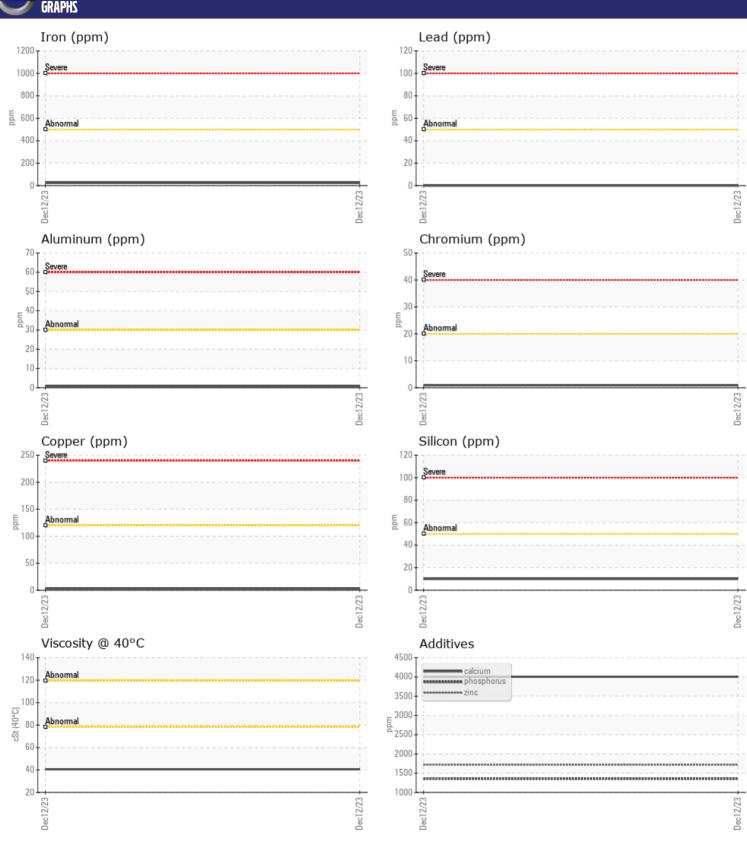

# CONSTRUCTION EQUIPMENT 11604 VOLVO L150H 7063 - REAR AXLE

Sample No: VCP439499
Oil Type: VOLVO

**Job No:** 11604

| VOLVO         |               |               | <br> |  |
|---------------|---------------|---------------|------|--|
| SAMPLI        | E INFORMATION |               |      |  |
| Sample Number | -             | VCP439499     | <br> |  |
| Sample Date   |               | 12 Dec 2023   | <br> |  |
| Machine Hours |               | 723           | <br> |  |
| Oil Hours     |               | 723           | <br> |  |
| Oil Changed   |               | Not Changd    | <br> |  |
| Sample Status |               | NORMAL        | <br> |  |
|               |               |               |      |  |
| OIL CON       | INITION       |               |      |  |
|               |               | - 40.C        | <br> |  |
| Visc @ 40°C   | cSt           | <b>40.6</b>   | <br> |  |
| VOLVO         |               |               |      |  |
| CONTAI        | MINATION      |               |      |  |
| Water         | %             | NEG           | <br> |  |
| Silicon       | ppm           | <b>■10</b>    | <br> |  |
| Sodium        | ppm           | <b>9</b>      | <br> |  |
| Potassium     | ppm           | <b>2</b>      | <br> |  |
|               | ррпп          |               |      |  |
| VOLVO         |               |               |      |  |
| <b>WEAR</b> I | METALS        |               |      |  |
| ron           | ppm           | <b>2</b> 4    | <br> |  |
| Copper        | ppm           | <b>3</b>      | <br> |  |
| _ead          | ppm           | <b>■</b> 0    | <br> |  |
| Гin           | ppm           | <b>■</b> 0    | <br> |  |
| Aluminum      | ppm           | <b>■&lt;1</b> | <br> |  |
| Chromium      | ppm           | <b>■&lt;1</b> | <br> |  |
| Molybdenum    | ppm           | 2             | <br> |  |
| Nickel        | ppm           | <b>■</b> 0    | <br> |  |
| Γitanium      | ppm           | 0             | <br> |  |
| Silver        | ppm           | 0             | <br> |  |
| Manganese     | ppm           | 4             | <br> |  |
| Vanadium      | ppm           | 0             | <br> |  |
|               | 1-1-          |               |      |  |
| ADDITION      | VIEC          |               |      |  |
| ADDITI        |               |               |      |  |
| Calcium       | ppm           | 4006          | <br> |  |
| Magnesium     | ppm           | 14            | <br> |  |
| Zinc          | ppm           | 1719          | <br> |  |
| Phosphorus    | ppm           | 1355          | <br> |  |
| Barium        | ppm           | <1            | <br> |  |
| Boron         | mag           | 128           | <br> |  |

### Diagnosis

Resample at the next service interval to monitor. All component wear rates are normal. There is no indication of any contamination in the oil. The condition of the oil is acceptable for the time in service.