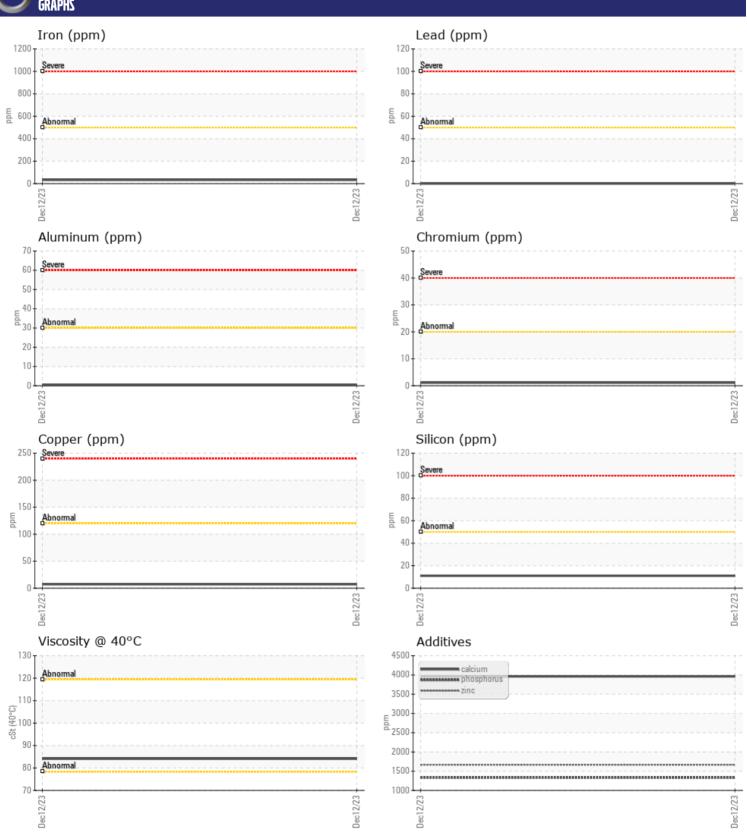

# CONSTRUCTION EQUIPMENT 11604 VOLVO L150H 7063 - FRONT AXLE

Sample No: VCP439303

Oil Type: VOLVO
Job No: 11604

| SAMPLE        | E INFORMATIO | N             |      |  |
|---------------|--------------|---------------|------|--|
| Sample Number | •            | VCP439303     | <br> |  |
| Sample Date   |              | 12 Dec 2023   | <br> |  |
| Machine Hours |              | 723           | <br> |  |
| Oil Hours     |              | 723           | <br> |  |
| Oil Changed   |              | Not Changd    | <br> |  |
| Sample Status |              | NORMAL        | <br> |  |
|               |              |               |      |  |
| OIL CON       | DITION       |               |      |  |
| Visc @ 40°C   | cSt          | ■84.1         | <br> |  |
| CONTAN        | MINATION     |               |      |  |
| Water         | %            | NEG           | <br> |  |
| Silicon       | ppm          | <b>11</b>     | <br> |  |
| Sodium        | ppm          | <b>12</b>     | <br> |  |
| Potassium     | ppm          | <b>2</b>      | <br> |  |
|               |              |               |      |  |
| WEAR N        | METALS       |               |      |  |
| Iron          | ppm          | ■33           | <br> |  |
| Copper        | ppm          | <b>■</b> 7    | <br> |  |
| Lead          | ppm          | <b>0</b>      | <br> |  |
| Tin           | ppm          | <b>■</b> 0    | <br> |  |
| Aluminum      | ppm          | <b>-&lt;1</b> | <br> |  |
| Chromium      | ppm          | <b>1</b>      | <br> |  |
| Molybdenum    | ppm          | 2             | <br> |  |
| Nickel        | ppm          | <b>■</b> 0    | <br> |  |
| Titanium      | ppm          | 0             | <br> |  |
| Silver        | ppm          | 0             | <br> |  |
| Manganese     | ppm          | 4             | <br> |  |
| Vanadium      | ppm          | 0             | <br> |  |
| VOLVO         |              |               |      |  |
| ADDITIV       | ZES          |               |      |  |
| Calcium       | ppm          | 3961          | <br> |  |
| Magnesium     | ppm          | 11            | <br> |  |
| Zinc          | ppm          | 1666          | <br> |  |
| Phosphorus    | ppm          | 1333          | <br> |  |
| Barium        | ppm          | 0             | <br> |  |
| Boron         | ppm          | 127           | <br> |  |

### Diagnosis

Resample at the next service interval to monitor. All component wear rates are normal. There is no indication of any contamination in the oil. The condition of the oil is acceptable for the time in service.