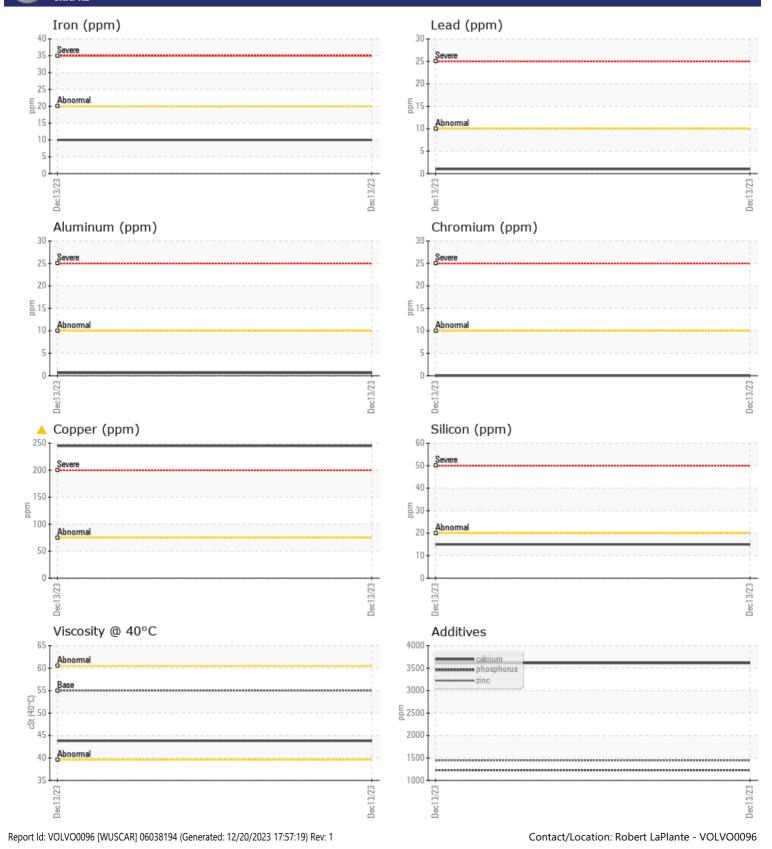

VOLVO

| VOLVO         |               |             |      |   |
|---------------|---------------|-------------|------|---|
| SAMPLI        | E INFORMATION | l           |      |   |
| Sample Number |               | VCP428515   | <br> |   |
| Sample Date   |               | 13 Dec 2023 | <br> |   |
| Machine Hours |               | 2013        | <br> |   |
| Oil Hours     |               | 0           | <br> |   |
| Oil Changed   |               | Not Changd  | <br> |   |
| Sample Status |               | ABNORMAL    | <br> |   |
|               |               |             |      |   |
| OIL CON       |               |             |      |   |
|               |               | ·           |      | - |
| Visc @ 40°C   | cSt           | <b>43.8</b> | <br> |   |
| VOLVO         |               |             |      |   |
| CONTAN        | MINATION      |             |      |   |
| Water         | %             | NEG         | <br> |   |
| Silicon       | ppm           | <b>15</b>   | <br> |   |
| Sodium        | ppm           | 4           | <br> |   |
| Potassium     | ppm           | 2           | <br> |   |
|               |               |             |      |   |
| WEAR N        | AFTAIS        |             |      |   |
|               |               |             |      |   |
| lron          | ppm           | <b>1</b> 0  | <br> |   |
| Copper        | ppm           | <u> </u>    | <br> |   |
| Lead          | ppm           | 1           | <br> |   |
| Tin           | ppm           | 0           | <br> |   |
| Aluminum      | ppm           | ■ <1        | <br> |   |
| Chromium      | ppm           | 0           | <br> |   |
| Molybdenum    | ppm           | 0           | <br> |   |
| Nickel        | ppm           | 0           | <br> |   |
| Titanium      | ppm           | 0           | <br> |   |
| Silver        | ppm           | 0           | <br> |   |
| Manganese     | ppm           | <b>1</b>    | <br> |   |
| Vanadium      | ppm           | 0           | <br> |   |
| VOLVO         |               |             |      |   |

## Diagnosis

No corrective action is recommended at this time. Resample at the next service interval to monitor.The copper level is abnormal. All other component wear rates are normal. There is no indication of any contamination in the oil. The condition of the oil is acceptable for the time in service.

## **CONSTRUCTION EQUIPMENT**

GRAPHS

VOLVO