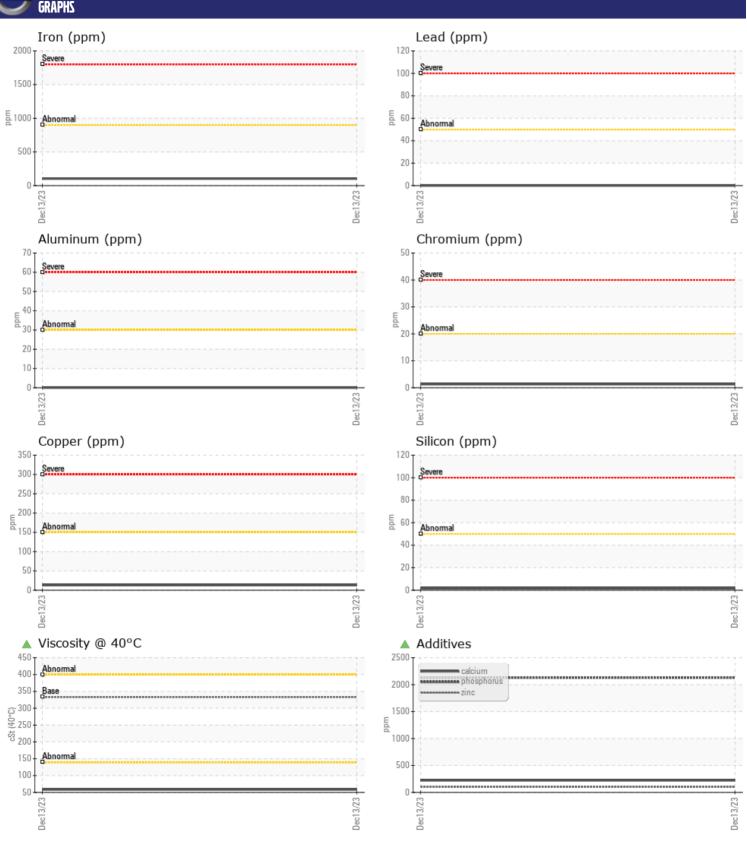

## CONSTRUCTION EQUIPMENT 433914 JMH VOLVO A30G 752683 - REAR AXLE

Sample No: VCP428519

Oil Type: VOLVO PREMIUM GEAR OIL 85W-140 GL-5

**Job No:** 433914 JMH

| VOLVO         |             |               |  |  |  |
|---------------|-------------|---------------|--|--|--|
| SAMPLE        | INFORMATION |               |  |  |  |
| Sample Number | -           | VCP428519     |  |  |  |
| Sample Date   |             | 13 Dec 2023   |  |  |  |
| Machine Hours |             | 2013          |  |  |  |
| Oil Hours     |             | 0             |  |  |  |
| Oil Changed   |             | Changed       |  |  |  |
| Sample Status |             | ATTENTION     |  |  |  |
| VOLVO         |             |               |  |  |  |
| OIL CONDITION |             |               |  |  |  |
| Visc @ 40°C   | cSt         | ▲ 58.5        |  |  |  |
|               |             |               |  |  |  |
| CONTAMINATION |             |               |  |  |  |
|               |             |               |  |  |  |
| Water         | %           | NEG           |  |  |  |
| Silicon       | ppm         | <b>2</b>      |  |  |  |
| Sodium        | ppm         | <b>1</b>      |  |  |  |
| Potassium     | ppm         | <b>■&lt;1</b> |  |  |  |
| VOLVO         |             |               |  |  |  |
| WEAR M        | IETALS      |               |  |  |  |
| Iron          | ppm         | <b>103</b>    |  |  |  |
| Copper        | ppm         | <b>13</b>     |  |  |  |
| Lead          | ppm         | <b>■</b> 0    |  |  |  |
| Tin           | ppm         | <b>■</b> 0    |  |  |  |
| Aluminum      | ppm         | ■0            |  |  |  |
| Chromium      | ppm         | <b>1</b>      |  |  |  |
| Molybdenum    | ppm         | <b>■</b> 3    |  |  |  |
| Nickel        | ppm         | <b>■</b> <1   |  |  |  |
| Titanium      | ppm         | 0             |  |  |  |
| Silver        | ppm         | 0             |  |  |  |
| Manganese     | ppm         | <b>4</b>      |  |  |  |
| Vanadium      | ppm         | 0             |  |  |  |
| VOLVO         |             |               |  |  |  |
| ADDITIV       | ES          |               |  |  |  |
| Calcium       | ppm         | ■223          |  |  |  |
| Magnesium     | ppm         | <b>■</b> 1    |  |  |  |
| Zinc          | ppm         | <b>101</b>    |  |  |  |
| Phosphorus    | ppm         | <b>2130</b>   |  |  |  |
| Barium        | ppm         | <b>■</b> 0    |  |  |  |
| Boron         | ppm         | <b>269</b>    |  |  |  |
|               |             |               |  |  |  |

## Diagnosis

The oil change at the time of sampling has been noted. Resample at the next service interval to monitor.All component wear rates are normal. There is no indication of any contamination in the oil. The oil viscosity is lower than normal. Additive levels indicate the addition of a different brand, or type of oil. Confirm oil type.