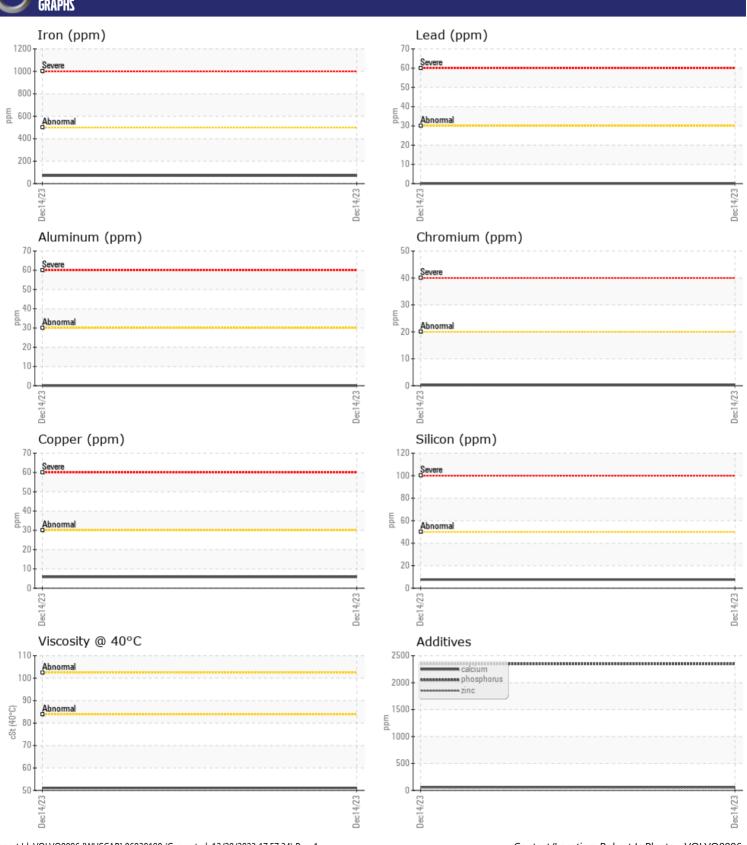

## CONSTRUCTION EQUIPMENT JMH VOLVO A40G 353130 - DROP BOX

Sample No: VCP435552
Oil Type: NOT GIVEN

Job No: JMH

| SAMPLE        | INFORMATIO | N             |      |  |
|---------------|------------|---------------|------|--|
| Sample Number |            | VCP435552     | <br> |  |
| Sample Date   |            | 14 Dec 2023   | <br> |  |
| Machine Hours |            | 2194          | <br> |  |
| Oil Hours     |            | 0             | <br> |  |
| Oil Changed   |            | Changed       | <br> |  |
| Sample Status |            | NORMAL        | <br> |  |
| Sample Status |            | NORIVIAL      | <br> |  |
| VOLVO         |            |               |      |  |
| OIL CON       | DITION     |               |      |  |
| Visc @ 40°C   | cSt        | <b>51.1</b>   | <br> |  |
|               |            |               |      |  |
| CUNTAR        | MINATION   |               |      |  |
| _             |            |               |      |  |
| Water         | %          | NEG           | <br> |  |
| Silicon       | ppm        | ■8            | <br> |  |
| Sodium        | ppm        | ■4            | <br> |  |
| Potassium     | ppm        | ■ 0           | <br> |  |
| VOLVO         |            |               |      |  |
| WEAR N        | METALS     |               |      |  |
| Iron          | ppm        | <b>71</b>     | <br> |  |
| Copper        | ppm        | <b>■</b> 6    | <br> |  |
| Lead          | ppm        | ■0            | <br> |  |
| Tin           | ppm        | ■0            | <br> |  |
| Aluminum      | ppm        | ■0            | <br> |  |
| Chromium      | ppm        | <b>■&lt;1</b> | <br> |  |
| Molybdenum    | ppm        | 3             | <br> |  |
| Nickel        | ppm        | <b>■</b> 0    | <br> |  |
| Titanium      | ppm        | 0             | <br> |  |
| Silver        | ppm        | 0             | <br> |  |
| Manganese     | ppm        | 1             | <br> |  |
| Vanadium      | ppm        | 0             | <br> |  |
|               | 77         |               |      |  |
| VOLVO         | IFC        |               | <br> |  |
| ADDITIV       | IFZ.       |               |      |  |
| Calcium       | ppm        | 63            | <br> |  |
| Magnesium     | ppm        | 0             | <br> |  |
| Zinc          | ppm        | 48            | <br> |  |
| Phosphorus    | ppm        | 2346          | <br> |  |
| Barium        | ppm        | 0             | <br> |  |
| Boron         | ppm        | 180           | <br> |  |

## Diagnosis

F: (407)659-8720

Resample at the next service interval to monitor. All component wear rates are normal. There is no indication of any contamination in the oil. The condition of the oil is acceptable for the time in service.