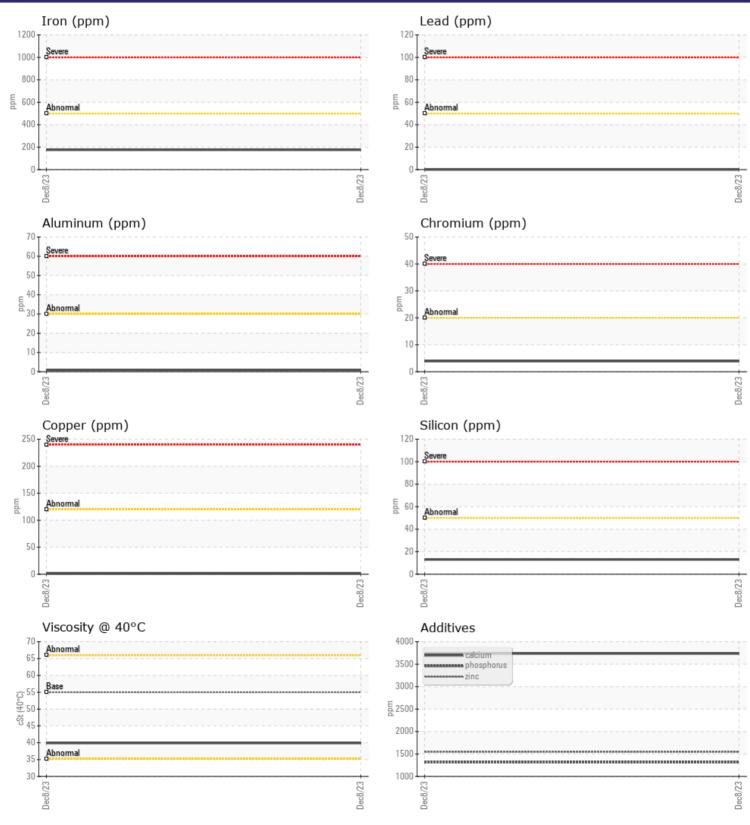

CONSTRUCTION EQUIPMENT SW1027392 CUSTOM LS VOLVO L220H 3310 - REAR AXLE

Sample No: VCP415922 **Oil Type:** VOLVO WB 102 Job No: SW1027392 CUSTOM LS

Barium

Boron

Phosphorus

VOLVO

| SAMPLI        | E INFORMATION | N           |      |      |
|---------------|---------------|-------------|------|------|
| Sample Number |               | VCP415922   | <br> |      |
| Sample Date   |               | 08 Dec 2023 | <br> |      |
| Machine Hours |               | 5876        | <br> |      |
| Oil Hours     |               | 0           | <br> |      |
| Oil Changed   |               | Changed     | <br> |      |
| Sample Status |               | NORMAL      | <br> |      |
|               |               |             |      |      |
| OIL CON       | INITION       |             |      |      |
| Visc @ 40°C   | cSt           | 39.9        | <br> | <br> |
| VISC @ 40 C   | CSL           | _ 59.9      | <br> |      |
| VOLVO         |               |             |      |      |
| Contai        | MINATION      |             |      |      |
| Water         | %             | NEG         | <br> |      |
| Silicon       | ppm           | <b>1</b> 3  | <br> |      |
| Sodium        | ppm           | <b>10</b>   | <br> |      |
| Potassium     | ppm           | 0           | <br> |      |
|               |               |             |      |      |
| WEAR N        | METALS        |             |      |      |
| Iron          | ppm           | <b>176</b>  | <br> |      |
| Copper        | ppm           | <b>1</b>    | <br> |      |
| Lead          | ppm           | 0           | <br> |      |
| Tin           | ppm           | 0           | <br> |      |
| Aluminum      | ppm           | <1          | <br> |      |
| Chromium      | ppm           | <b>4</b>    | <br> |      |
| Molybdenum    | ppm           | 6           | <br> |      |
| Nickel        | ppm           | <1          | <br> |      |
| Titanium      | ppm           | 0           | <br> |      |
| Silver        | ppm           | 0           | <br> |      |
| Manganese     | ppm           | 7           | <br> |      |
| Vanadium      | ppm           | 0           | <br> |      |
|               |               |             |      |      |
|               | VES           |             | <br> | <br> |
| Calcium       | ppm           | 3736        | <br> |      |
| Magnesium     | ppm           | 13          | <br> |      |
| Zinc          | ppm           | 1547        | <br> |      |
|               | 66            |             |      |      |

## agnosis

sample at the next service interval monitor.All component wear rates normal. There is no indication of contamination in the oil. The ndition of the oil is acceptable for time in service.

| Depot:       | VOLVO6174   |  |  |
|--------------|-------------|--|--|
| Unique No:   | 10793428    |  |  |
| Signed:      | Wes Davis   |  |  |
| Report Date: | 19 Dec 2023 |  |  |

## **CONSTRUCTION EQUIPMENT**

GRAPHS

VOLVO

Contact/Location: RANDY PRZEKURAT - VOLVO6174