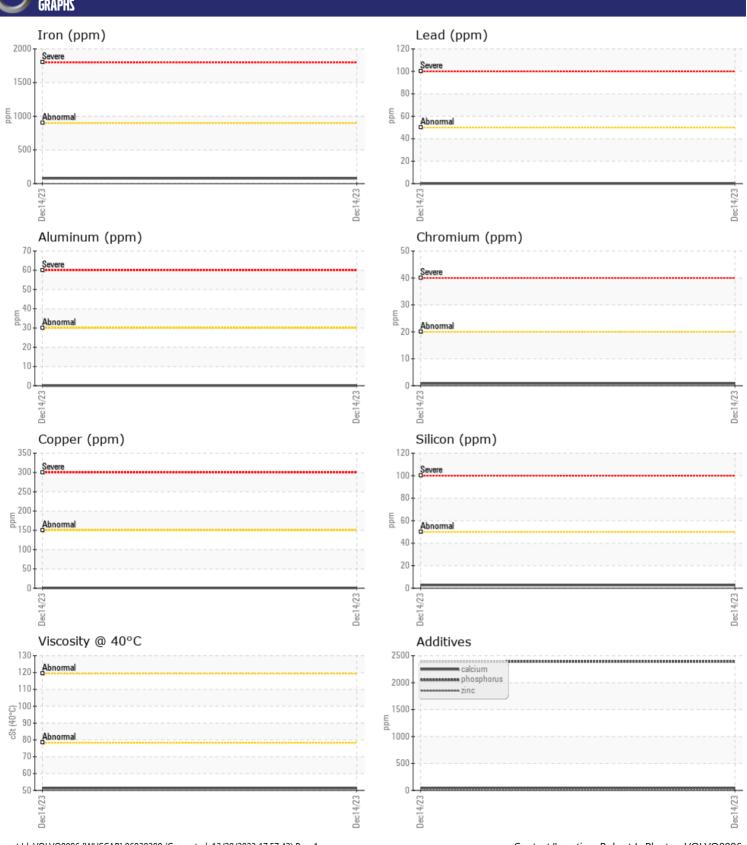

## CONSTRUCTION EQUIPMENT JMH VOLVO A40G 353130 - FRONT AXLE

Sample No: VCP435568
Oil Type: NOT GIVEN

Job No: JMH

| SAMPLE        | INFORMATIO | N             |      |  |
|---------------|------------|---------------|------|--|
| Sample Number | -          | VCP435568     | <br> |  |
| Sample Date   |            | 14 Dec 2023   | <br> |  |
| Machine Hours |            | 2194          | <br> |  |
| Oil Hours     |            | 0             | <br> |  |
| Oil Changed   |            | Changed       | <br> |  |
| Sample Status |            | NORMAL        | <br> |  |
|               |            |               |      |  |
| VOLVO         | DITION     |               |      |  |
| OIL CON       |            |               |      |  |
| Visc @ 40°C   | cSt        | <b>51.3</b>   | <br> |  |
| VOLVO         |            |               |      |  |
| CONTAN        | MINATION   |               |      |  |
| Water         | %          | NEG           | <br> |  |
| Silicon       | ppm        | MEG ■3        | <br> |  |
| Sodium        |            | <b>2</b>      | <br> |  |
| Potassium     | ppm        | <b>0</b>      | <br> |  |
| Fotassium     | ppm        |               | <br> |  |
| VOLVO         |            |               |      |  |
| WEAR N        | METALS     |               |      |  |
| Iron          | ppm        | <b>□</b> 78   | <br> |  |
| Copper        | ppm        | <b>■&lt;1</b> | <br> |  |
| Lead          | ppm        | <b>0</b>      | <br> |  |
| Tin           | ppm        | <b>■</b> 0    | <br> |  |
| Aluminum      | ppm        | <b>■</b> 0    | <br> |  |
| Chromium      | ppm        | <b>■&lt;1</b> | <br> |  |
| Molybdenum    | ppm        | 1             | <br> |  |
| Nickel        | ppm        | <b>■</b> 0    | <br> |  |
| Titanium      | ppm        | 0             | <br> |  |
| Silver        | ppm        | 0             | <br> |  |
| Manganese     | ppm        | 3             | <br> |  |
| Vanadium      | ppm        | 0             | <br> |  |
|               |            |               |      |  |
| ADDITIV       | 771        |               |      |  |
|               | _          |               |      |  |
| Calcium       | ppm        | 49            | <br> |  |
| Magnesium     | ppm        | 0             | <br> |  |
| Zinc          | ppm        | 21            | <br> |  |
| Phosphorus    | ppm        | 2392          | <br> |  |
| Barium        | ppm        | 0             | <br> |  |
| Boron         | ppm        | 258           | <br> |  |

## Diagnosis

F: (407)659-8720

Resample at the next service interval to monitor. All component wear rates are normal. There is no indication of any contamination in the oil. The condition of the oil is acceptable for the time in service.