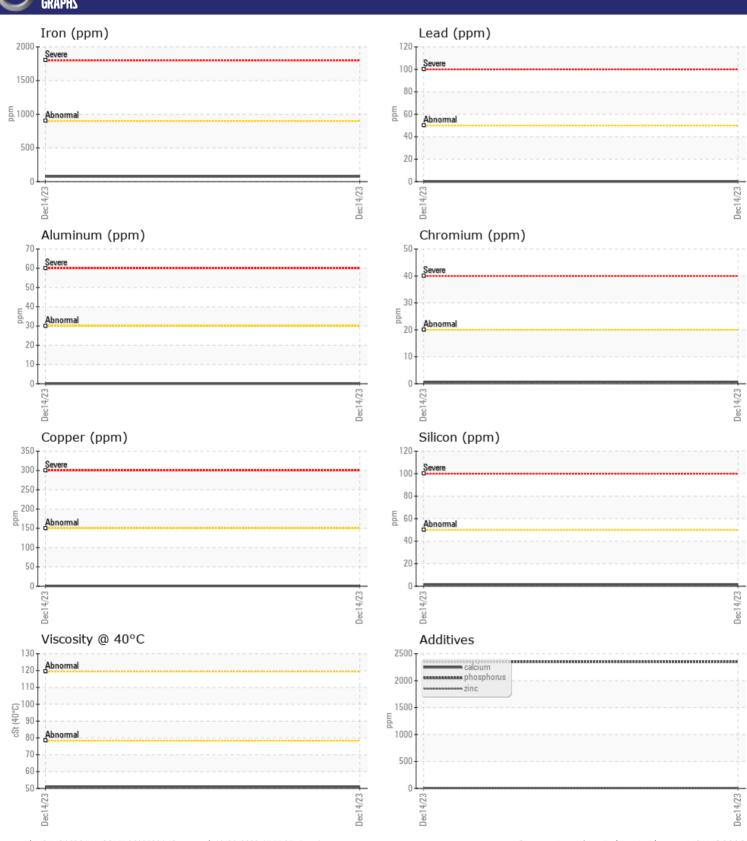

## CONSTRUCTION EQUIPMENT JMH VOLVO A40G 353130 - BOGIE/CENTER AXLE

Sample No: VCP435569
Oil Type: NOT GIVEN

Job No: JMH

| SAMPLE        | INFORMATIO | N           |      |  |
|---------------|------------|-------------|------|--|
| Sample Number |            | VCP435569   | <br> |  |
| Sample Date   |            | 14 Dec 2023 | <br> |  |
| Machine Hours |            | 2194        | <br> |  |
| Oil Hours     |            | 0           | <br> |  |
| Oil Changed   |            | Changed     | <br> |  |
| Sample Status |            | NORMAL      | <br> |  |
|               |            |             |      |  |
| OIL CON       | NITION     |             |      |  |
|               |            |             |      |  |
| Visc @ 40°C   | cSt        | <b>51.1</b> | <br> |  |
| VOLVO         |            |             |      |  |
| CONTAN        | MINATION   |             |      |  |
| Water         | %          | NEG         | <br> |  |
| Silicon       | ppm        | <b>1</b> 2  | <br> |  |
| Sodium        | ppm        | ■3          | <br> |  |
| Potassium     | ppm        | O           | <br> |  |
|               |            | _           |      |  |
| VOLVO         | AFTALC     |             |      |  |
| WEAR N        | JE I ALS   |             |      |  |
| Iron          | ppm        | <b>7</b> 6  | <br> |  |
| Copper        | ppm        | <b>■</b> <1 | <br> |  |
| Lead          | ppm        | ■0          | <br> |  |
| Tin           | ppm        | ■0          | <br> |  |
| Aluminum      | ppm        | ■0          | <br> |  |
| Chromium      | ppm        | <b></b>     | <br> |  |
| Molybdenum    | ppm        | 1           | <br> |  |
| Nickel        | ppm        | ■0          | <br> |  |
| Titanium      | ppm        | 0           | <br> |  |
| Silver        | ppm        | 0           | <br> |  |
| Manganese     | ppm        | 3           | <br> |  |
| Vanadium      | ppm        | 0           | <br> |  |
| VOLVO         |            |             |      |  |
| ADDITIV       | /ES        |             |      |  |
| Calcium       | ppm        | 6           | <br> |  |
| Magnesium     | ppm        | 0           | <br> |  |
| Zinc          | ppm        | <1          | <br> |  |
| Phosphorus    | ppm        | 2349        | <br> |  |
| Barium        | ppm        | 0           | <br> |  |
| Boron         | ppm        | 265         | <br> |  |
|               |            |             |      |  |

## Diagnosis

F: (407)659-8720

Resample at the next service interval to monitor. All component wear rates are normal. There is no indication of any contamination in the oil. The condition of the oil is acceptable for the time in service.