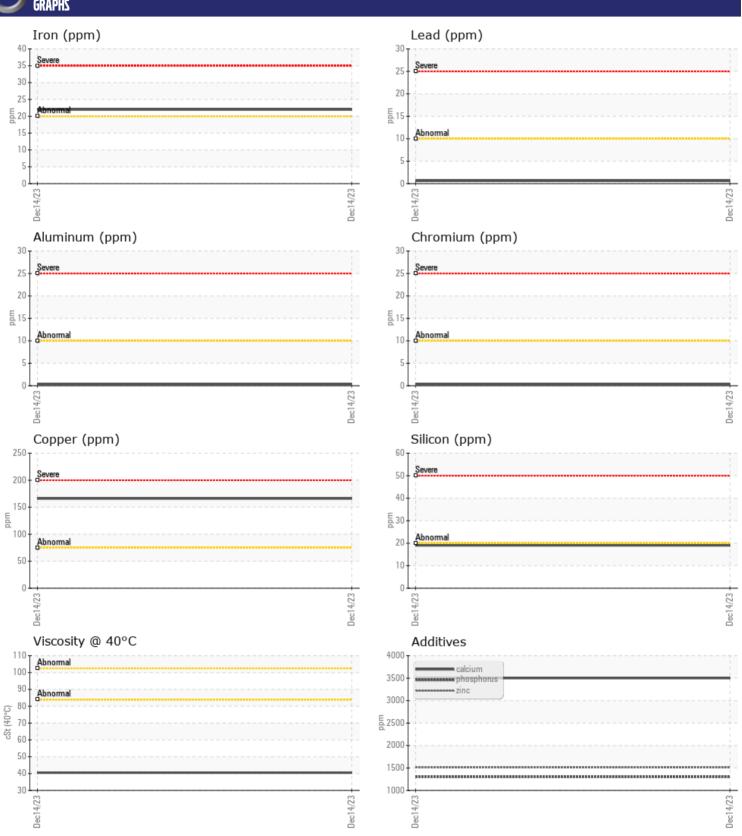

## CONSTRUCTION EQUIPMENT JMH VOLVO A40G 353130 - WET DISC BRAKE

Sample No: VCP435567
Oil Type: NOT GIVEN

Job No: JMH

| Dil Hours   O                                                                                                                                                                                                                                                                                                                                                                                                                                                                                                                                                                                                                                                                                                                                                                                                                                                                                                                                                                                                                                                                                                                                                                                                                                                                                                                                                                                                                                                                                                                                                                                                                                                                                                                                                                                                                                                                                                                                                                                                                                                                                                                |               |             |                  |      |  |
|------------------------------------------------------------------------------------------------------------------------------------------------------------------------------------------------------------------------------------------------------------------------------------------------------------------------------------------------------------------------------------------------------------------------------------------------------------------------------------------------------------------------------------------------------------------------------------------------------------------------------------------------------------------------------------------------------------------------------------------------------------------------------------------------------------------------------------------------------------------------------------------------------------------------------------------------------------------------------------------------------------------------------------------------------------------------------------------------------------------------------------------------------------------------------------------------------------------------------------------------------------------------------------------------------------------------------------------------------------------------------------------------------------------------------------------------------------------------------------------------------------------------------------------------------------------------------------------------------------------------------------------------------------------------------------------------------------------------------------------------------------------------------------------------------------------------------------------------------------------------------------------------------------------------------------------------------------------------------------------------------------------------------------------------------------------------------------------------------------------------------|---------------|-------------|------------------|------|--|
| Sample Date   14 Dec 2023                                                                                                                                                                                                                                                                                                                                                                                                                                                                                                                                                                                                                                                                                                                                                                                                                                                                                                                                                                                                                                                                                                                                                                                                                                                                                                                                                                                                                                                                                                                                                                                                                                                                                                                                                                                                                                                                                                                                                                                                                                                                                                    | SAMPLE        | INFORMATION |                  |      |  |
| Sample Date   14 Dec 2023                                                                                                                                                                                                                                                                                                                                                                                                                                                                                                                                                                                                                                                                                                                                                                                                                                                                                                                                                                                                                                                                                                                                                                                                                                                                                                                                                                                                                                                                                                                                                                                                                                                                                                                                                                                                                                                                                                                                                                                                                                                                                                    | Sample Number | -           | VCP435567        | <br> |  |
| Machine Hours   2194                                                                                                                                                                                                                                                                                                                                                                                                                                                                                                                                                                                                                                                                                                                                                                                                                                                                                                                                                                                                                                                                                                                                                                                                                                                                                                                                                                                                                                                                                                                                                                                                                                                                                                                                                                                                                                                                                                                                                                                                                                                                                                         | •             |             | 14 Dec 2023      | <br> |  |
| Dil Changed   N/A                                                                                                                                                                                                                                                                                                                                                                                                                                                                                                                                                                                                                                                                                                                                                                                                                                                                                                                                                                                                                                                                                                                                                                                                                                                                                                                                                                                                                                                                                                                                                                                                                                                                                                                                                                                                                                                                                                                                                                                                                                                                                                            | Machine Hours |             |                  | <br> |  |
| NORMAL                                                                                                                                                                                                                                                                                                                                                                                                                                                                                                                                                                                                                                                                                                                                                                                                                                                                                                                                                                                                                                                                                                                                                                                                                                                                                                                                                                                                                                                                                                                                                                                                                                                                                                                                                                                                                                                                                                                                                                                                                                                                                                                       | Oil Hours     |             | 0                | <br> |  |
| NORMAL                                                                                                                                                                                                                                                                                                                                                                                                                                                                                                                                                                                                                                                                                                                                                                                                                                                                                                                                                                                                                                                                                                                                                                                                                                                                                                                                                                                                                                                                                                                                                                                                                                                                                                                                                                                                                                                                                                                                                                                                                                                                                                                       | Oil Changed   |             | N/A              | <br> |  |
| OIL CONDITION  Visc @ 40°C                                                                                                                                                                                                                                                                                                                                                                                                                                                                                                                                                                                                                                                                                                                                                                                                                                                                                                                                                                                                                                                                                                                                                                                                                                                                                                                                                                                                                                                                                                                                                                                                                                                                                                                                                                                                                                                                                                                                                                                                                                                                                                   |               |             | NORMAL           | <br> |  |
| OIL CONDITION                                                                                                                                                                                                                                                                                                                                                                                                                                                                                                                                                                                                                                                                                                                                                                                                                                                                                                                                                                                                                                                                                                                                                                                                                                                                                                                                                                                                                                                                                                                                                                                                                                                                                                                                                                                                                                                                                                                                                                                                                                                                                                                |               |             |                  |      |  |
| Volvo   Contamination   Volvo   Contamination   Volvo   Contamination   Volvo   Contamination   Volvo   Contamination   Volvo   Contamination   Contaminatio   Contamination   Contamination   Contamination   Contamination | VOLVO         | DITION      |                  |      |  |
| CONTAMINATION  Water                                                                                                                                                                                                                                                                                                                                                                                                                                                                                                                                                                                                                                                                                                                                                                                                                                                                                                                                                                                                                                                                                                                                                                                                                                                                                                                                                                                                                                                                                                                                                                                                                                                                                                                                                                                                                                                                                                                                                                                                                                                                                                         |               | <u>.</u>    |                  |      |  |
| CONTAMINATION   NEG                                                                                                                                                                                                                                                                                                                                                                                                                                                                                                                                                                                                                                                                                                                                                                                                                                                                                                                                                                                                                                                                                                                                                                                                                                                                                                                                                                                                                                                                                                                                                                                                                                                                                                                                                                                                                                                                                                                                                                                                                                                                                                          | Visc @ 40°C   | cSt         | <b>40.5</b>      | <br> |  |
| CONTAMINATION   NEG                                                                                                                                                                                                                                                                                                                                                                                                                                                                                                                                                                                                                                                                                                                                                                                                                                                                                                                                                                                                                                                                                                                                                                                                                                                                                                                                                                                                                                                                                                                                                                                                                                                                                                                                                                                                                                                                                                                                                                                                                                                                                                          |               |             |                  |      |  |
| Ned                                                                                                                                                                                                                                                                                                                                                                                                                                                                                                                                                                                                                                                                                                                                                                                                                                                                                                                                                                                                                                                                                                                                                                                                                                                                                                                                                                                                                                                                                                                                                                                                                                                                                                                                                                                                                                                                                                                                                                                                                                                                                                                          | CONTAN        | MINATION    |                  |      |  |
| 19                                                                                                                                                                                                                                                                                                                                                                                                                                                                                                                                                                                                                                                                                                                                                                                                                                                                                                                                                                                                                                                                                                                                                                                                                                                                                                                                                                                                                                                                                                                                                                                                                                                                                                                                                                                                                                                                                                                                                                                                                                                                                                                           | _             |             | NEG              |      |  |
| Sodium                                                                                                                                                                                                                                                                                                                                                                                                                                                                                                                                                                                                                                                                                                                                                                                                                                                                                                                                                                                                                                                                                                                                                                                                                                                                                                                                                                                                                                                                                                                                                                                                                                                                                                                                                                                                                                                                                                                                                                                                                                                                                                                       |               |             |                  |      |  |
| Decision   Decision  |               |             |                  |      |  |
| WEAR METALS  ron                                                                                                                                                                                                                                                                                                                                                                                                                                                                                                                                                                                                                                                                                                                                                                                                                                                                                                                                                                                                                                                                                                                                                                                                                                                                                                                                                                                                                                                                                                                                                                                                                                                                                                                                                                                                                                                                                                                                                                                                                                                                                                             |               |             |                  |      |  |
| WEAR METALS           ron         ppm         222                                                                                                                                                                                                                                                                                                                                                                                                                                                                                                                                                                                                                                                                                                                                                                                                                                                                                                                                                                                                                                                                                                                                                                                                                                                                                                                                                                                                                                                                                                                                                                                                                                                                                                                                                                                                                                                                                                                                                                                                                                                                            | Potassium     | ppm         | <b>U</b>         | <br> |  |
| Copper                                                                                                                                                                                                                                                                                                                                                                                                                                                                                                                                                                                                                                                                                                                                                                                                                                                                                                                                                                                                                                                                                                                                                                                                                                                                                                                                                                                                                                                                                                                                                                                                                                                                                                                                                                                                                                                                                                                                                                                                                                                                                                                       | VOLVO         |             |                  |      |  |
| Copper         ppm         166              Lead         ppm         0              Fin         ppm         0              Aluminum         ppm         <1                                                                                                                                                                                                                                                                                                                                                                                                                                                                                                                                                                                                                                                                                                                                                                                                                                                                                                                                                                                                                                                                                                                                                                                                                                                                                                                                                                                                                                                                                                                                                                                                                                                                                                                                                                                                                                                                                                                                                                   | WEAR N        | METALS      |                  |      |  |
| Copper         ppm         166              Lead         ppm         0              Fin         ppm         0              Aluminum         ppm         <1                                                                                                                                                                                                                                                                                                                                                                                                                                                                                                                                                                                                                                                                                                                                                                                                                                                                                                                                                                                                                                                                                                                                                                                                                                                                                                                                                                                                                                                                                                                                                                                                                                                                                                                                                                                                                                                                                                                                                                   | Iron          | mag         | <b>□</b> 22      | <br> |  |
| Cead                                                                                                                                                                                                                                                                                                                                                                                                                                                                                                                                                                                                                                                                                                                                                                                                                                                                                                                                                                                                                                                                                                                                                                                                                                                                                                                                                                                                                                                                                                                                                                                                                                                                                                                                                                                                                                                                                                                                                                                                                                                                                                                         | Copper        |             | _<br><b>■166</b> | <br> |  |
| Tin ppm 0 Aluminum ppm                                                                                                                                                                                                                                                                                                                                                                                                                                                                                                                                                                                                                                                                                                                                                                                                                                                                                                                                                                                                                                                                                                                                                                                                                                                                                                                                                                                                                                                                                                                                                                                                                                                                                                                                                                                                                                                                                                                                                                                                                                                                                                       | Lead          |             | <1               | <br> |  |
| Aluminum ppm                                                                                                                                                                                                                                                                                                                                                                                                                                                                                                                                                                                                                                                                                                                                                                                                                                                                                                                                                                                                                                                                                                                                                                                                                                                                                                                                                                                                                                                                                                                                                                                                                                                                                                                                                                                                                                                                                                                                                                                                                                                                                                                 | Tin           |             | ■0               | <br> |  |
| Chromium                                                                                                                                                                                                                                                                                                                                                                                                                                                                                                                                                                                                                                                                                                                                                                                                                                                                                                                                                                                                                                                                                                                                                                                                                                                                                                                                                                                                                                                                                                                                                                                                                                                                                                                                                                                                                                                                                                                                                                                                                                                                                                                     | Aluminum      |             | <1               | <br> |  |
| Molybdenum         ppm         0              Nickel         ppm         6              Titanium         ppm         0              Silver         ppm         1              Manganese         ppm         1              Vanadium         ppm         0              Magnesium         ppm         10              Zinc         ppm         1511              Phosphorus         ppm         1302              Barium         ppm         0                                                                                                                                                                                                                                                                                                                                                                                                                                                                                                                                                                                                                                                                                                                                                                                                                                                                                                                                                                                                                                                                                                                                                                                                                                                                                                                                                                                                                                                                                                                                                                                                                                                                                | Chromium      |             | _                | <br> |  |
| Nickel                                                                                                                                                                                                                                                                                                                                                                                                                                                                                                                                                                                                                                                                                                                                                                                                                                                                                                                                                                                                                                                                                                                                                                                                                                                                                                                                                                                                                                                                                                                                                                                                                                                                                                                                                                                                                                                                                                                                                                                                                                                                                                                       | Molybdenum    |             | 0                | <br> |  |
| Titanium                                                                                                                                                                                                                                                                                                                                                                                                                                                                                                                                                                                                                                                                                                                                                                                                                                                                                                                                                                                                                                                                                                                                                                                                                                                                                                                                                                                                                                                                                                                                                                                                                                                                                                                                                                                                                                                                                                                                                                                                                                                                                                                     | Nickel        |             | <b>6</b>         | <br> |  |
| Soliver                                                                                                                                                                                                                                                                                                                                                                                                                                                                                                                                                                                                                                                                                                                                                                                                                                                                                                                                                                                                                                                                                                                                                                                                                                                                                                                                                                                                                                                                                                                                                                                                                                                                                                                                                                                                                                                                                                                                                                                                                                                                                                                      | Titanium      |             | 0                | <br> |  |
| Manganese         ppm         1                                                                                                                                                                                                                                                                                                                                                                                                                                                                                                                                                                                                                                                                                                                                                                                                                                                                                                                                                                                                                                                                                                                                                                                                                                                                                                                                                                                                                                                                                                                                                                                                                                                                                                                                                                                                                                                                                                                                                                                                                                                                                              | Silver        |             | 0                | <br> |  |
| ADDITIVES           Calcium         ppm         3501              Magnesium         ppm         10              Zinc         ppm         1511              Phosphorus         ppm         1302              Barium         ppm         0                                                                                                                                                                                                                                                                                                                                                                                                                                                                                                                                                                                                                                                                                                                                                                                                                                                                                                                                                                                                                                                                                                                                                                                                                                                                                                                                                                                                                                                                                                                                                                                                                                                                                                                                                                                                                                                                                     | Manganese     |             | 1                | <br> |  |
| ADDITIVES  Calcium ppm 3501  Magnesium ppm 10  Zinc ppm 1511  Phosphorus ppm 1302  Barium ppm 0                                                                                                                                                                                                                                                                                                                                                                                                                                                                                                                                                                                                                                                                                                                                                                                                                                                                                                                                                                                                                                                                                                                                                                                                                                                                                                                                                                                                                                                                                                                                                                                                                                                                                                                                                                                                                                                                                                                                                                                                                              |               |             |                  | <br> |  |
| ADDITIVES           Calcium         ppm         3501              Magnesium         ppm         10              Zinc         ppm         1511              Phosphorus         ppm         1302              Barium         ppm         0                                                                                                                                                                                                                                                                                                                                                                                                                                                                                                                                                                                                                                                                                                                                                                                                                                                                                                                                                                                                                                                                                                                                                                                                                                                                                                                                                                                                                                                                                                                                                                                                                                                                                                                                                                                                                                                                                     |               |             |                  |      |  |
| Calcium         ppm         3501              Magnesium         ppm         10              Zinc         ppm         1511              Phosphorus         ppm         1302              Barium         ppm         0                                                                                                                                                                                                                                                                                                                                                                                                                                                                                                                                                                                                                                                                                                                                                                                                                                                                                                                                                                                                                                                                                                                                                                                                                                                                                                                                                                                                                                                                                                                                                                                                                                                                                                                                                                                                                                                                                                         | VOLVO         | IFC         |                  |      |  |
| Magnesium         ppm         10                                                                                                                                                                                                                                                                                                                                                                                                                                                                                                                                                                                                                                                                                                                                                                                                                                                                                                                                                                                                                                                                                                                                                                                                                                                                                                                                                                                                                                                                                                                                                                                                                                                                                                                                                                                                                                                                                                                                                                                                                                                                                             |               | IF2_        |                  |      |  |
| Zinc         ppm         1511              Phosphorus         ppm         1302              Barium         ppm         0                                                                                                                                                                                                                                                                                                                                                                                                                                                                                                                                                                                                                                                                                                                                                                                                                                                                                                                                                                                                                                                                                                                                                                                                                                                                                                                                                                                                                                                                                                                                                                                                                                                                                                                                                                                                                                                                                                                                                                                                     | Calcium       | ppm         |                  | <br> |  |
| Phosphorus         ppm         1302               Barium         ppm         0                                                                                                                                                                                                                                                                                                                                                                                                                                                                                                                                                                                                                                                                                                                                                                                                                                                                                                                                                                                                                                                                                                                                                                                                                                                                                                                                                                                                                                                                                                                                                                                                                                                                                                                                                                                                                                                                                                                                                                                                                                               | Magnesium     | ppm         | -                | <br> |  |
| Barium ppm <b>0</b>                                                                                                                                                                                                                                                                                                                                                                                                                                                                                                                                                                                                                                                                                                                                                                                                                                                                                                                                                                                                                                                                                                                                                                                                                                                                                                                                                                                                                                                                                                                                                                                                                                                                                                                                                                                                                                                                                                                                                                                                                                                                                                          | Zinc          | ppm         | 1511             | <br> |  |
|                                                                                                                                                                                                                                                                                                                                                                                                                                                                                                                                                                                                                                                                                                                                                                                                                                                                                                                                                                                                                                                                                                                                                                                                                                                                                                                                                                                                                                                                                                                                                                                                                                                                                                                                                                                                                                                                                                                                                                                                                                                                                                                              | Phosphorus    | ppm         | 1302             | <br> |  |
| 3oron ppm <b>123</b>                                                                                                                                                                                                                                                                                                                                                                                                                                                                                                                                                                                                                                                                                                                                                                                                                                                                                                                                                                                                                                                                                                                                                                                                                                                                                                                                                                                                                                                                                                                                                                                                                                                                                                                                                                                                                                                                                                                                                                                                                                                                                                         | Barium        | ppm         |                  | <br> |  |
|                                                                                                                                                                                                                                                                                                                                                                                                                                                                                                                                                                                                                                                                                                                                                                                                                                                                                                                                                                                                                                                                                                                                                                                                                                                                                                                                                                                                                                                                                                                                                                                                                                                                                                                                                                                                                                                                                                                                                                                                                                                                                                                              | Boron         | ppm         | 123              | <br> |  |