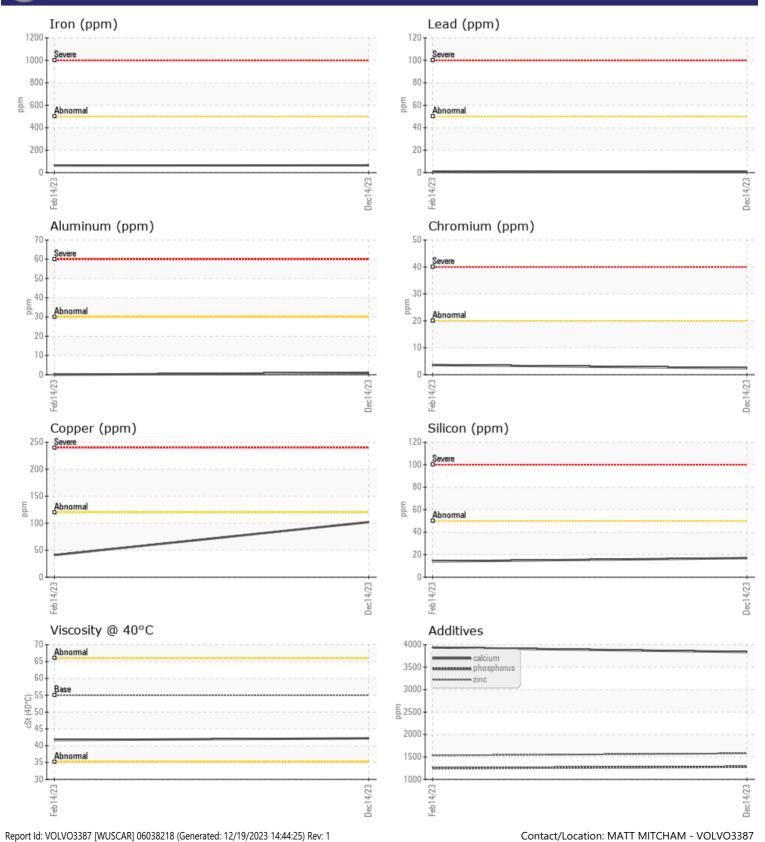

|               | NF UNMA HUN |              |             |      |
|---------------|-------------|--------------|-------------|------|
| Sample Number | -           | VCP429023    | VCP400706   | <br> |
| Sample Date   |             | 14 Dec 2023  | 14 Feb 2023 | <br> |
| Machine Hours |             | 1980         | 948         | <br> |
| Oil Hours     |             | 1000         | 0           | <br> |
| Oil Changed   |             | Changed      | Changed     | <br> |
| Sample Status |             | NORMAL       | NORMAL      | <br> |
|               |             |              |             |      |
| OIL COND      | ITION       |              |             |      |
| Visc @ 40°C   | cSt         | 42.2         | 41.7        | <br> |
|               |             |              |             |      |
| CONTAMI       | NATION      |              |             |      |
|               |             | , NEC        | NEC         |      |
| Water         | %           | NEG          | NEG         | <br> |
| Silicon       | ppm         | <b>17</b>    | 14          | <br> |
| Sodium        | ppm         | 6            | 12          | <br> |
| Potassium     | ppm         | 0            | 0           | <br> |
| VOLVO         |             |              |             |      |
| WEAR ME       | TALS        |              |             |      |
| Iron          | ppm         | 65           | 63          | <br> |
| Copper        | ppm         | <b>102</b>   | <b>4</b> 1  | <br> |
| Lead          | ppm         | <b>  </b> <1 | 1           | <br> |
| Tin           | ppm         | <b>11</b>    | 4           | <br> |
| Aluminum      | ppm         | <b>1</b>     | 0           | <br> |
| Chromium      | ppm         | 2            | 4           | <br> |
| Molybdenum    | ppm         | 3            | 2           | <br> |
| Nickel        | ppm         | <b>■</b> <1  | <b></b> <1  | <br> |
| Titanium      | ppm         | 0            | 0           | <br> |
| Silver        | ppm         | 0            | 0           | <br> |
| Manganese     | ppm         | 6            | 8           | <br> |
|               |             |              |             |      |

## Diagnosis

Resample at the next service interval to monitor.All component wear rates are normal. There is no indication of any contamination in the oil. The condition of the oil is acceptable for the time in service.