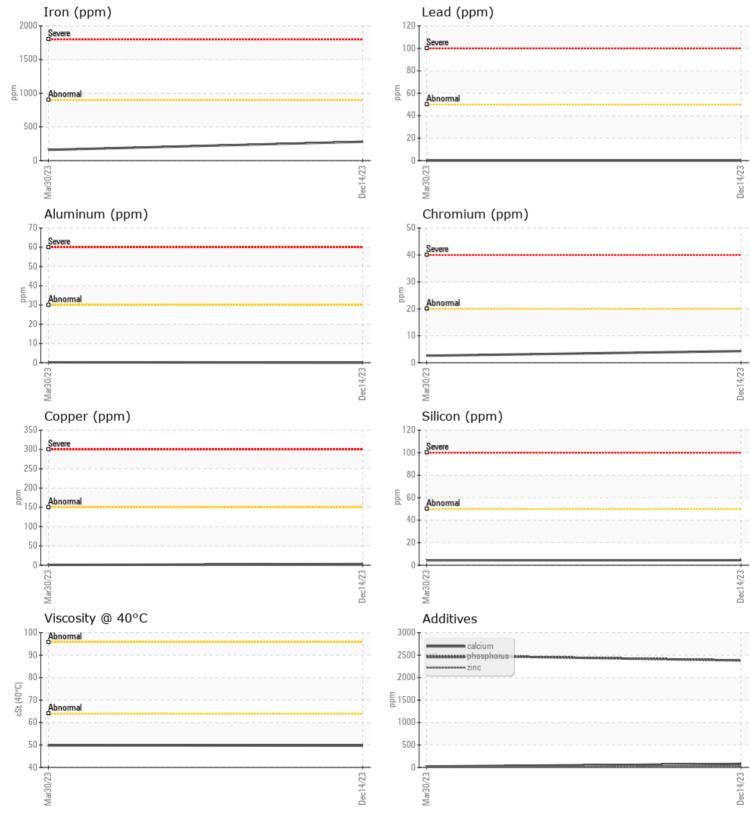

#### SAMPLE INFORMATION VCP439310 Sample Number VCP0006418 Sample Date 14 Dec 2023 30 Mar 2023 Machine Hours 2242 998 Oil Hours 0 998 Oil Changed Changed Changed NORMAL NORMAL Sample Status **OIL CONDITION** Visc @ 40°C cSt 49.7 49.8 CONTAMINATION Water % NEG NEG Silicon 4 4 ppm Sodium 2 2 ppm Potassium ppm 3 4 WEAR METALS 280 Iron ppm 160 Copper ppm 3 < 1 Lead ppm 0 🔲 0 Tin ppm 0 🔲 0 Aluminum 0 <1 ppm Chromium **4** 3 ppm Molybdenum ppm 13 11 Nickel ■ <1 0 ppm Titanium 0 0 ppm Silver 0 0 ppm Manganese ppm 17 13 Vanadium ppm 0 0

**ADDITIVES** Calcium 79 22 ppm Magnesium 4 <1 ppm Zinc ppm 27 2 Phosphorus 2382 2497 ppm Barium 0 🔲 0 ppm 270 292 Boron ppm

### Diagnosis

Resample at the next service interval to monitor.All component wear rates are normal. There is no indication of any contamination in the oil. The condition of the oil is acceptable for the time in service.

# **CONSTRUCTION EQUIPMENT**

GRAPHS

VOLVO

Report Id: TRIBUR [WUSCAR] 06038219 (Generated: 12/27/2023 02:21:28) Rev: 1

Submitted By: CHARLIE CANIPE