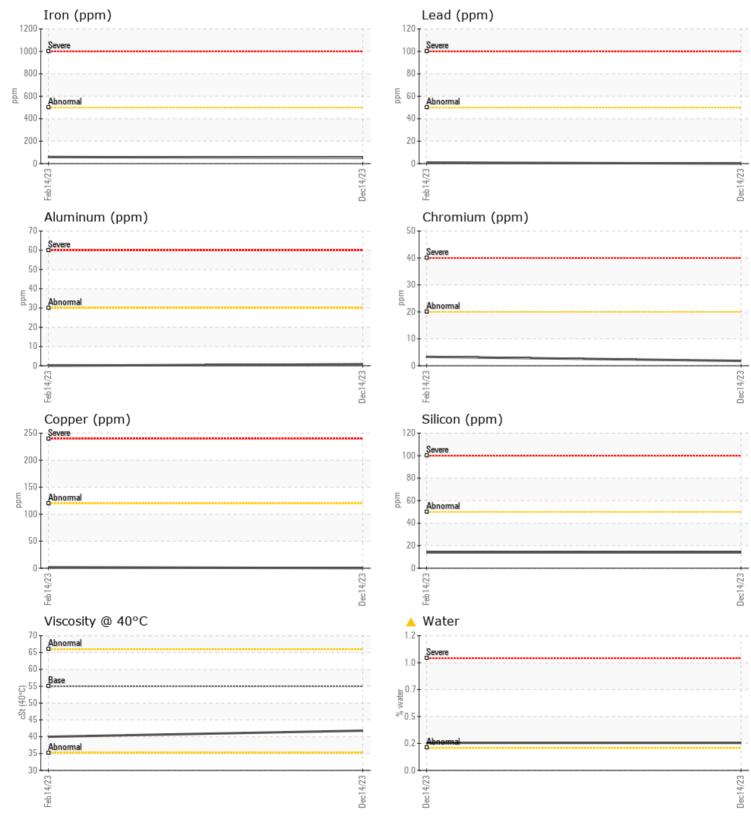

## SAMPLE INFORMATION

|               | INFORMATION |              |             |      |
|---------------|-------------|--------------|-------------|------|
| Sample Number |             | VCP435161    | VCP400703   | <br> |
| Sample Date   |             | 14 Dec 2023  | 14 Feb 2023 | <br> |
| Machine Hours |             | 1980         | 948         | <br> |
| Oil Hours     |             | 1000         | 100         | <br> |
| Oil Changed   |             | Changed      | Changed     | <br> |
| Sample Status |             | MARGINAL     | ABNORMAL    | <br> |
|               |             |              |             |      |
| OIL CON       | DITION      |              |             |      |
| Visc @ 40°C   | cSt         | <b>41.8</b>  | 40.0        | <br> |
| VOLVO         |             |              |             |      |
| CONTAN        | MINATION    |              |             |      |
| Water         | %           | <b>0.245</b> | NEG         | <br> |
| Silicon       | ppm         | <b>1</b> 4   | 14          | <br> |
| Sodium        | ppm         | 6            | 13          | <br> |
| Potassium     | ppm         | 0            | 0           | <br> |
|               |             |              |             |      |
| WEAR N        | METALS      |              |             |      |
| Iron          | ppm         | 51           | 59          | <br> |
| Copper        | ppm         |              | 2           | <br> |
| Lead          | ppm         | 0            | 1           | <br> |
| Tin           | ppm         | 0            | <b></b> <1  | <br> |
| Aluminum      | ppm         | ■<1          | 0           | <br> |
| Chromium      | ppm         | 2            | 3           | <br> |
| Molybdenum    | ppm         | 8            | 13          | <br> |
| Nickel        | ppm         | 0            | 1           | <br> |
| Titanium      | ppm         | 0            | <1          | <br> |
| Silver        | ppm         | 0            | <1          | <br> |
| Manganese     | ppm         | 8            | 12          | <br> |
| Vanadium      | ppm         | 0            | 0           | <br> |

## Diagnosis

The oil change at the time of sampling has been noted. Resample at the next service interval to monitor.All component wear rates are normal. There is a light concentration of water present in the oil. The condition of the oil is acceptable for the time in service.