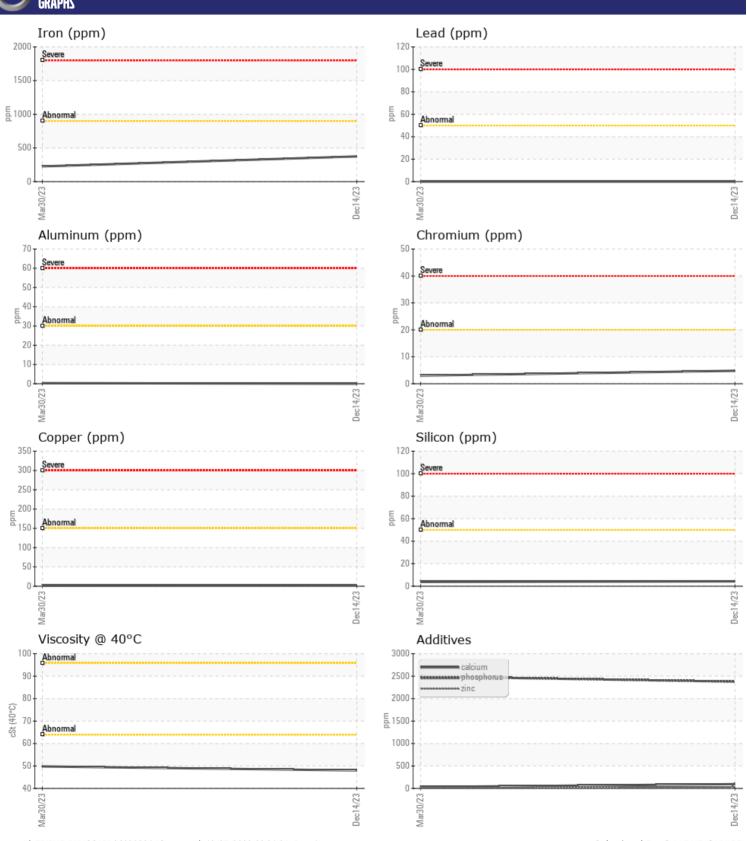

# CONSTRUCTION EQUIPMENT ASCENDUM MACHINERY/500 HOUR CSA 24585

Sample No: VCP439308

Oil Type: VOLVO SUPER GEAR OIL 75W-80-GO102

Job No: 24585

| VOLVO         | INFORMATIO  | V              |              |      |
|---------------|-------------|----------------|--------------|------|
|               | INFURMATIUI |                |              |      |
| Sample Number |             | VCP439308      | VCP0006417   | <br> |
| Sample Date   |             | 14 Dec 2023    | 30 Mar 2023  | <br> |
| Machine Hours |             | 2242           | 998          | <br> |
| Oil Hours     |             | 0              | 998          | <br> |
| Oil Changed   |             | Changed        | Changed      | <br> |
| Sample Status |             | NORMAL         | NORMAL       | <br> |
|               |             |                |              |      |
| OIT CON       | NITION      |                |              |      |
|               |             |                |              |      |
| Visc @ 40°C   | cSt         | <b>48.0</b>    | <b>49.8</b>  | <br> |
| VOLVO         |             |                |              |      |
| CONTAN        | MINATION    |                |              |      |
| Water         | %           | NEG            | NEG          | <br> |
| Silicon       | ppm         | <b>4</b>       | <b>14</b>    | <br> |
| Sodium        | ppm         | <b>2</b>       | <b>2</b>     | <br> |
| Potassium     | ppm         | <b>2</b>       | 3            | <br> |
| rotassium     | ррпп        |                |              |      |
| VOLVO         |             |                |              |      |
| WEAR N        | METALS      |                |              |      |
| Iron          | ppm         | ■374           | <b>226</b>   | <br> |
| Copper        | ppm         | <b>■</b> 3     | _2           | <br> |
| Lead          | ppm         | <b>0</b>       | <b>0</b>     | <br> |
| Tin           | ppm         | <b>■</b> 0     | 0            | <br> |
| Aluminum      | ppm         | <b>0</b>       | <b></b> <1   | <br> |
| Chromium      | ppm         | <b>■</b> 5     | <b>3</b>     | <br> |
| Molybdenum    | ppm         | ■8             | ■8           | <br> |
| Nickel        | ppm         | <b>-&lt;</b> 1 | <b>0</b>     | <br> |
| Titanium      | ppm         | 0              | 0            | <br> |
| Silver        | ppm         | 0              | 0            | <br> |
| Manganese     | ppm         | <b>1</b> 4     | □10          | <br> |
| Vanadium      | ppm         | 0              | 0            | <br> |
|               |             |                |              |      |
| VOLVO         | IFC         |                |              |      |
| ADDITIV       | IF2         |                |              |      |
| Calcium       | ppm         | ■96            | ■31          | <br> |
| Magnesium     | ppm         | <b>■&lt;1</b>  | <b>6</b>     | <br> |
| Zinc          | ppm         | ■34            | <b>7</b>     | <br> |
| Phosphorus    | ppm         | <b>2377</b>    | <b>2</b> 494 | <br> |
| Barium        | ppm         | ■0             | <b>0</b>     | <br> |
| Boron         | ppm         | <b>247</b>     | <b>280</b>   | <br> |
|               |             |                |              |      |

### Diagnosis

Resample at the next service interval to monitor.All component wear rates are normal. There is no indication of any contamination in the oil. The condition of the oil is acceptable for the time in service.