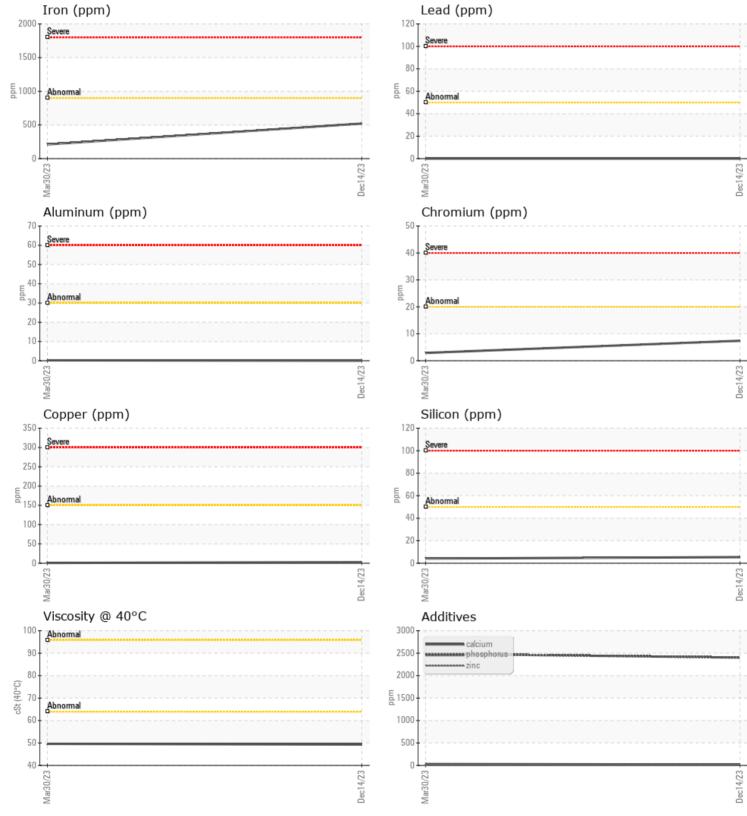

## SAMPLE INFORMATION

| Sample Number |       | VCP439314   | VCP0006416  |   |  |
|---------------|-------|-------------|-------------|---|--|
| Sample Date   |       | 14 Dec 2023 | 30 Mar 2023 |   |  |
| Machine Hours |       | 2242        | 998         |   |  |
| Oil Hours     |       | 0           | 998         |   |  |
| Oil Changed   |       | Changed     | Changed     |   |  |
| Sample Status |       | NORMAL      | ABNORMAL    |   |  |
|               |       |             |             |   |  |
| OIL CONDI     | TION  |             |             |   |  |
| Visc @ 40°C   | cSt   | <b>49.3</b> | 49.6        |   |  |
|               |       |             |             |   |  |
| CONTAMIN      |       |             |             |   |  |
|               |       |             | -           | - |  |
| Water         | %     | NEG         | NEG         |   |  |
| Silicon       | ppm   | 5           | 4           |   |  |
| Sodium        | ppm   | 2           | 2           |   |  |
| Potassium     | ppm   | 3           | 4           |   |  |
|               |       |             |             |   |  |
| WEAR ME       | TALS  |             |             |   |  |
| Iron          | ppm   | 520         | 211         |   |  |
| Copper        | ppm   | 3           | <b></b> <1  |   |  |
| Lead          | ppm   | 0           | 0           |   |  |
| Tin           | ppm   | 0           | 0           |   |  |
| Aluminum      | ppm   | 0           | <1          |   |  |
| Chromium      | ppm   | 7           | 3           |   |  |
| Molybdenum    | ppm   | 6           | 5           |   |  |
| Nickel        | ppm   | ∎1          | 0           |   |  |
| Titanium      | ppm   | 0           | 0           |   |  |
| Silver        | ppm   | 0           | 0           |   |  |
| Manganasa     | 0.000 | <b>1</b> 0  | <b>—</b> 11 |   |  |

| Tin        | ppm | 0         | 0   |  |
|------------|-----|-----------|-----|--|
| Aluminum   | ppm | 0         | < 1 |  |
| Chromium   | ppm | 7         | 3   |  |
| Molybdenum | ppm | 6         | 5   |  |
| Nickel     | ppm | ∎1        | 0   |  |
| Titanium   | ppm | 0         | 0   |  |
| Silver     | ppm | 0         | 0   |  |
| Manganese  | ppm | <b>18</b> | 11  |  |
| Vanadium   | ppm | 0         | 0   |  |
|            |     |           |     |  |
|            | F۲  |           |     |  |