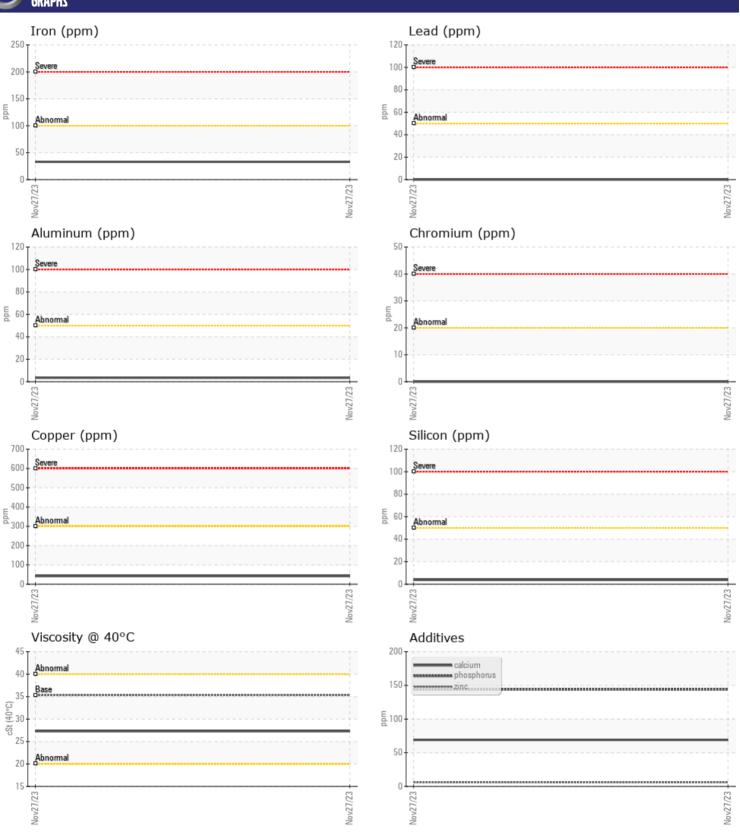

| ppm         | <b>-</b> <1     | <br> |  |
| Zinc          | ppm         | <b>6</b>        | <br> |  |
| Phosphorus    | ppm         | <b>144</b>      | <br> |  |
| Barium        | ppm         | <b>-</b> <1     | <br> |  |
| -             | I' I'       |                 |      |  |



#### TRI-STATE TRUCK & EQUIP INC MAIN

PO BOX 1298 BILLINGS, MT US 59103 Contact: DAVE MILLS davem@tste.com T: (406)245-3188 F: (406)238-1501

### Diagnosis

Resample at the next service interval to monitor.All component wear rates are normal. There is no indication of any contamination in the oil. The condition of the oil is acceptable for the time in service.

Depot: VOLVO0104 **Unique No:** 10793488 Signed: Jonathan Hester Report Date: 20 Dec 2023

Boron



## **CONSTRUCTION EQUIPMENT**





#### GRAPHS