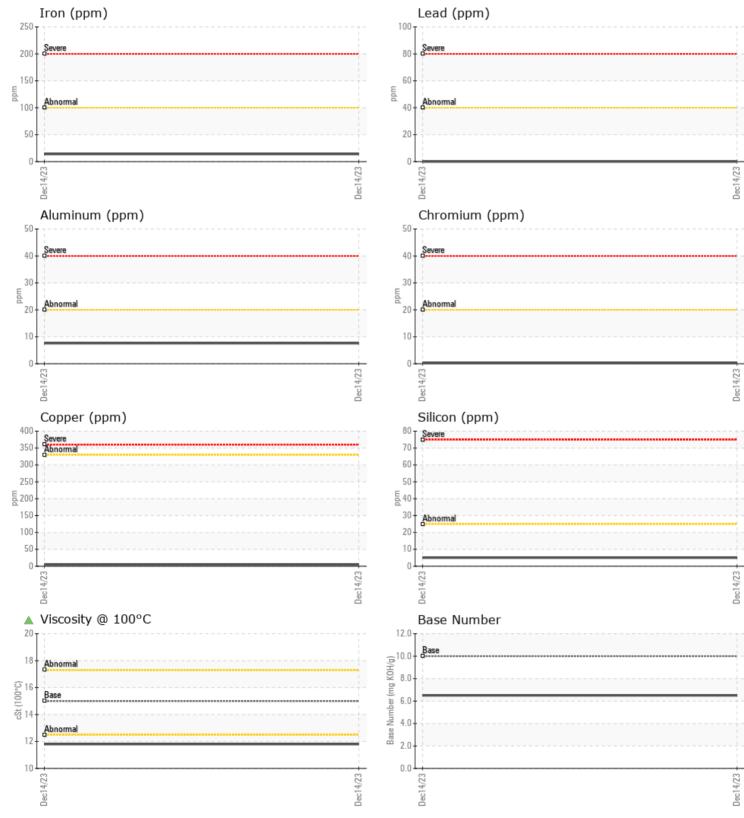

## SAMPLE INFORMATION

| Sample Number    | -        | VCP452274   | <br> |  |
|------------------|----------|-------------|------|--|
| Sample Date      |          | 14 Dec 2023 | <br> |  |
| Machine Hours    |          | 641         | <br> |  |
| Oil Hours        |          | 641         | <br> |  |
| Oil Changed      |          | Changed     | <br> |  |
| Sample Status    |          | ATTENTION   | <br> |  |
|                  |          |             |      |  |
| OIL CONDI        |          |             |      |  |
|                  | IIUN     |             |      |  |
| Visc @ 100°C     | cSt      | <b>11.8</b> | <br> |  |
| Base Number (BN) | mg KOH/g | 6.5         | <br> |  |
| Oxidation (PA)   | %        | 65          | <br> |  |
|                  |          |             |      |  |
| VOLVO            |          |             |      |  |
| CONTAMIN         | IATIUN   |             |      |  |
| Water            | %        | NEG         | <br> |  |
| Soot %           | %        | <b>0.1</b>  | <br> |  |
| Nitration (PA)   | %        | 77          | <br> |  |
| Sulfation (PA)   | %        | 55          | <br> |  |
| Glycol           | %        | NEG         | <br> |  |
| Fuel             | %        | <b>1.5</b>  | <br> |  |
| Silicon          | ppm      | 5           | <br> |  |
| Sodium           | ppm      | 3           | <br> |  |
|                  |          |             |      |  |

## Diagnosis

F:

Oil and filter change at the time of sampling has been noted. No corrective action is recommended at this time. Resample at the next service interval to monitor.Metal levels are typical for a new component breaking in. Fuel content negligible. There is no indication of any contamination in the oil. The oil viscosity is lower than normal. The BN result indicates that there is suitable alkalinity remaining in the oil. Confirm oil type.

ppm

23

Potassium

| VEAR I     | METALS |             |      |  |
|------------|--------|-------------|------|--|
| Iron       | ppm    | 14          | <br> |  |
| Copper     | ppm    | <b>4</b>    | <br> |  |
| Lead       | ppm    | 0           | <br> |  |
| Tin        | ppm    |             | <br> |  |
| Aluminum   | ppm    | 8           | <br> |  |
| Chromium   | ppm    |             | <br> |  |
| Molybdenum | ppm    | 81          | <br> |  |
| Nickel     | ppm    | <b>■</b> <1 | <br> |  |
| Titanium   | ppm    | 0           | <br> |  |
| Silver     | ppm    | 0           | <br> |  |
| Manganese  | ppm    | 2           | <br> |  |
| Vanadium   | ppm    | <1          | <br> |  |

# **CONSTRUCTION EQUIPMENT**

GRAPHS

VOLVO

Report Id: FERDET [WUSCAR] 06038961 (Generated: 12/22/2023 09:55:41) Rev: 1

Contact/Location: KEITH HALL - FERDET