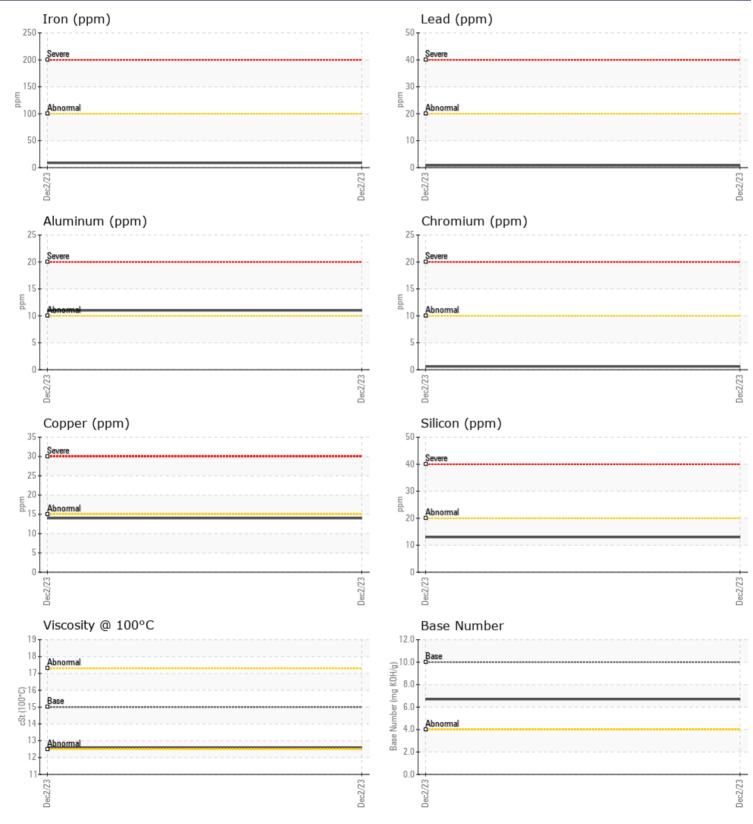

| On Hours         |          | v           |  |  |  |  |  |
|------------------|----------|-------------|--|--|--|--|--|
| Oil Changed      |          | Changed     |  |  |  |  |  |
| Sample Status    |          | NORMAL      |  |  |  |  |  |
|                  |          |             |  |  |  |  |  |
| OIL CONDITION    |          |             |  |  |  |  |  |
| Visc @ 100°C     | cSt      | <b>12.6</b> |  |  |  |  |  |
| Base Number (BN) | mg KOH/g | 6.7         |  |  |  |  |  |
| Oxidation (PA)   | %        | 41          |  |  |  |  |  |

| CONTAN         | MINATION |            |      |  |
|----------------|----------|------------|------|--|
| Water          | %        | NEG        | <br> |  |
| Soot %         | %        | <b>0.1</b> | <br> |  |
| Nitration (PA) | %        | 56         | <br> |  |
| Sulfation (PA) | %        | 47         | <br> |  |
| Glycol         | %        | NEG        | <br> |  |
| Fuel           | %        | <1.0       | <br> |  |
| Silicon        | ppm      | <b>1</b> 3 | <br> |  |
| Sodium         | ppm      | 2          | <br> |  |
| Potassium      | ppm      | 4          | <br> |  |

## WEAR METALS

| Iron       | ppm | 9           | <br> |  |
|------------|-----|-------------|------|--|
| Copper     | ppm | <b>1</b> 4  | <br> |  |
| Lead       | ppm | □ <1        | <br> |  |
| Tin        | ppm | 2           | <br> |  |
| Aluminum   | ppm | <b>11</b>   | <br> |  |
| Chromium   | ppm | <b>■</b> <1 | <br> |  |
| Molybdenum | ppm | 0           | <br> |  |
| Nickel     | ppm | 7           | <br> |  |
| Titanium   | ppm | <1          | <br> |  |
| Silver     | ppm | ∎1          | <br> |  |
| Manganese  | ppm | 2           | <br> |  |
| Vanadium   | ppm | 0           | <br> |  |

| ADDITIVES  |     |             |  |  |  |
|------------|-----|-------------|--|--|--|
| Calcium    | ppm | <b>1933</b> |  |  |  |
| Magnesium  | ppm | 265         |  |  |  |
| Zinc       | ppm | <b>1068</b> |  |  |  |
| Phosphorus | ppm | 946         |  |  |  |
| Barium     | ppm | <b>4</b>    |  |  |  |
| Boron      | ppm | <b>15</b>   |  |  |  |

### Diagnosis

Resample at the next service interval to monitor.Metal levels are typical for a new component breaking in. There is no indication of any contamination in the oil. The BN result indicates that there is suitable alkalinity remaining in the oil. The condition of the oil is suitable for further service.