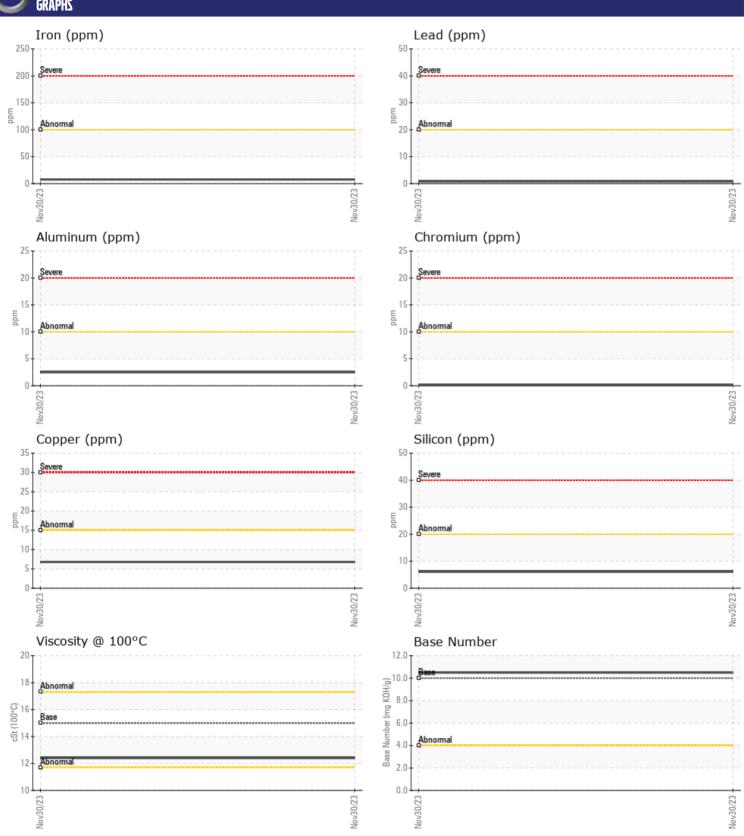

## Diagnosis

Resample at the next service interval to monitor.All component wear rates are normal. There is no indication of any contamination in the oil. The BN result indicates that there is suitable alkalinity remaining in the oil. The condition of the oil is suitable for further service.