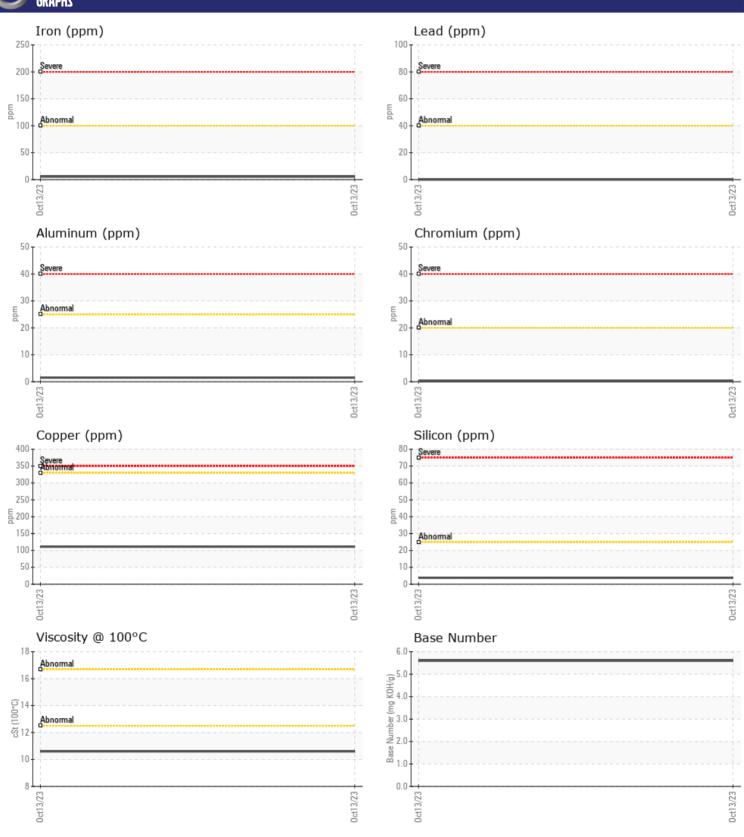

# CONSTRUCTION EQUIPMENT VOLVO A25G 742113 - DIESEL ENGINE

Sample No: VCP439724
Oil Type: NOT GIVEN

Job No:

| SAMPLE II        | NFORMATION |               |              |  |
|------------------|------------|---------------|--------------|--|
| Sample Number    | -          | VCP439724     | <br>         |  |
| Sample Date      |            | 13 Oct 2023   | <br>         |  |
| Machine Hours    |            | 2830          | <br>         |  |
| Oil Hours        |            | 0             | <br>         |  |
| Oil Changed      |            | N/A           | <br>         |  |
| Sample Status    |            | ABNORMAL      | <br>         |  |
|                  |            |               |              |  |
| OIL CONDI        | TION       |               |              |  |
|                  |            |               | <br><u> </u> |  |
| Visc @ 100°C     | cSt        | <b>■</b> 10.6 | <br>         |  |
| Base Number (BN) |            | <b>■</b> 5.6  | <br>         |  |
| Oxidation (PA)   | %          | 63            | <br>         |  |
| VOLVO            |            |               |              |  |
| CONTAMIN         | NATION     |               |              |  |
| Water            | %          | NEG           | <br>         |  |
| Soot %           | %          | ■ 0.2         | <br>         |  |
| Nitration (PA)   | %          | 72            | <br>         |  |
| Sulfation (PA)   | %          | 54            | <br>         |  |
| Glycol           | %          | NEG           | <br>         |  |
| Fuel             | %          | <u>▲</u> 5.5  | <br>         |  |
| Silicon          | ppm        | <b>■</b> 4    | <br>         |  |
| Sodium           | ppm        | <u>5</u>      | <br>         |  |
| Potassium        | ppm        | <b>1</b>      | <br>         |  |
|                  | 1. 1.      | _             |              |  |
| VOLVO            | TALC       |               |              |  |
| WEAR ME          | IAL2       |               |              |  |
| Iron             | ppm        | <b>6</b>      | <br>         |  |
| Copper           | ppm        | <b>111</b>    | <br>         |  |
| Lead             | ppm        | ■0            | <br>         |  |
| Tin              | ppm        | <b>1</b>      | <br>         |  |
| Aluminum         | ppm        | <b>2</b>      | <br>         |  |
| Chromium         | ppm        | <b>■</b> <1   | <br>         |  |
| Molybdenum       | ppm        | <b>■</b> 55   | <br>         |  |
| Nickel           | ppm        | <b>■</b> <1   | <br>         |  |
| Titanium         | ppm        | 0             | <br>         |  |
| Silver           | ppm        | ■0            | <br>         |  |
| Manganese        | ppm        | <1            | <br>         |  |
| Vanadium         | ppm        | 0             | <br>         |  |
| VOLVO            |            |               | <br>         |  |
| ADDITIVE:        | 5          |               |              |  |
| Calcium          | ppm        | <b>1173</b>   | <br>         |  |
| Magnesium        | ppm        | <b>736</b>    | <br>         |  |
| Zinc             | ppm        | ■1175         | <br>         |  |
| Phosphorus       | ppm        | ■955          | <br>         |  |
| Barium           | ppm        | <b>■</b> <1   | <br>         |  |
| Boron            | ppm        | <b>11</b>     | <br>         |  |
| _ 3. 3           | 77         |               |              |  |

### Diagnosis

We advise that you check the fuel injection system. Resample at the next service interval to monitor. Please specify the brand, type, and viscosity of the oil on your next sample.All component wear rates are normal. There is a moderate amount of fuel present in the oil. The BN result indicates that there is suitable alkalinity remaining in the oil.