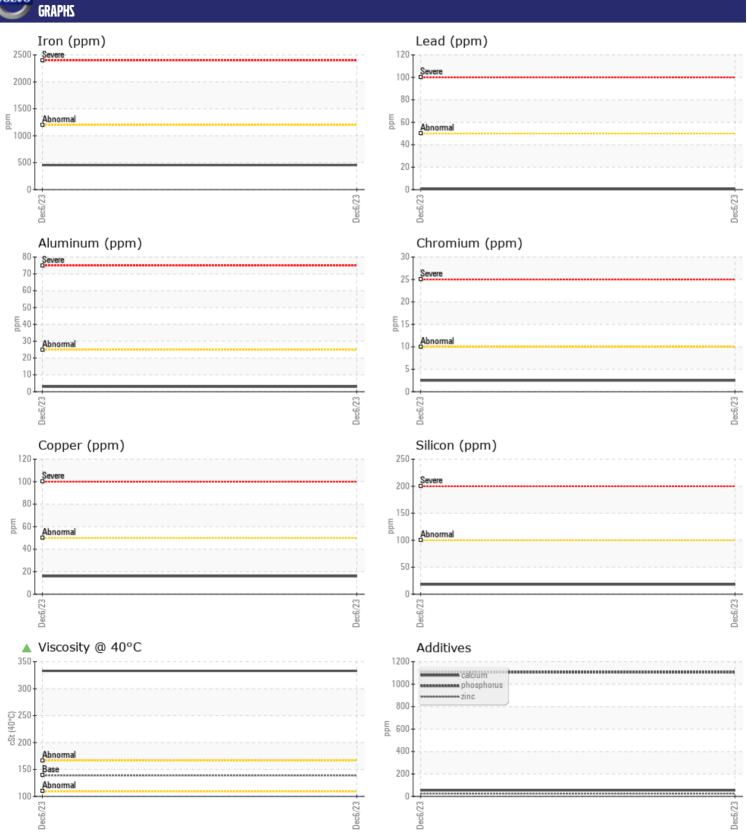

## CONSTRUCTION EQUIPMENT 634759 RUBYS VOLVO EC220 314072 - SWING DRIVE

Sample No: VCP435393

Oil Type: VOLVO PREMIUM GEAR OIL 80W-90 GL-5

**Job No:** 634759 RUBYS

| VOLVO         | INFORMATIO | NI            |      |  |
|---------------|------------|---------------|------|--|
|               | INFORMATIO | N             | <br> |  |
| Sample Number |            | VCP435393     | <br> |  |
| Sample Date   |            | 06 Dec 2023   | <br> |  |
| Machine Hours |            | 3106          | <br> |  |
| Oil Hours     |            | 1106          | <br> |  |
| Oil Changed   |            | Changed       | <br> |  |
| Sample Status |            | ATTENTION     | <br> |  |
|               |            |               |      |  |
| OIL COND      | DITION     |               |      |  |
| Visc @ 40°C   | cSt        | <b>333</b>    | <br> |  |
|               |            |               |      |  |
| VOLVO         | INATION    |               |      |  |
| CONTAM        |            |               |      |  |
| Water         | %          | NEG           | <br> |  |
| Silicon       | ppm        | <b>18</b>     | <br> |  |
| Sodium        | ppm        | ■0            | <br> |  |
| Potassium     | ppm        | ■1            | <br> |  |
| VOLVO         |            |               |      |  |
| WEAR M        | ETALS      |               |      |  |
| Iron          | ppm        | <b>455</b>    | <br> |  |
| Copper        | ppm        | <b>16</b>     | <br> |  |
| Lead          | ppm        | <b>-&lt;1</b> | <br> |  |
| Tin           | ppm        | ■0            | <br> |  |
| Aluminum      | ppm        | <b>3</b>      | <br> |  |
| Chromium      | ppm        | <b>2</b>      | <br> |  |
| Molybdenum    | ppm        | <b>-&lt;1</b> | <br> |  |
| Nickel        | ppm        | <b>■&lt;1</b> | <br> |  |
| Titanium      | ppm        | <1            | <br> |  |
| Silver        | ppm        | 0             | <br> |  |
| Manganese     | ppm        | <b>4</b>      | <br> |  |
| Vanadium      | ppm        | 0             | <br> |  |
|               |            |               |      |  |
| ADDITIV       | ES         |               |      |  |
| Calcium       | ppm        | <b>5</b> 4    | <br> |  |
| Magnesium     | ppm        | <u> </u>      | <br> |  |
| Zinc          | ppm        | ■25           | <br> |  |
| Phosphorus    | ppm        | <b>1106</b>   | <br> |  |
| Barium        | ppm        | ■8            | <br> |  |
| Boron         | ppm        | <b>194</b>    | <br> |  |
|               |            |               |      |  |

## Diagnosis

The oil change at the time of sampling has been noted. Resample at the next service interval to monitor.All component wear rates are normal. There is no indication of any contamination in the oil. The oil viscosity is higher than normal. Confirm oil type.