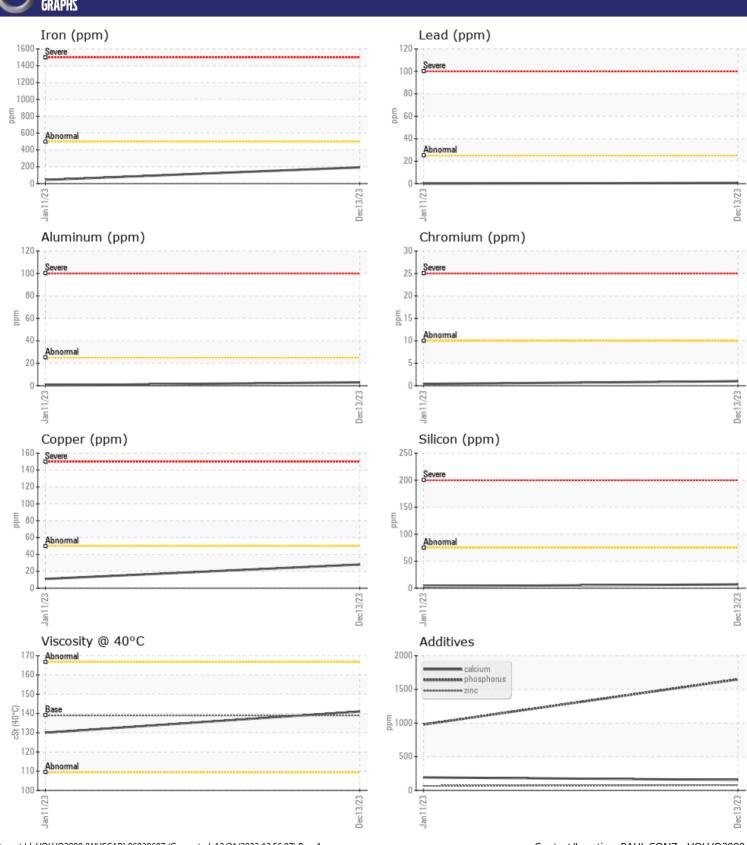

## **CONSTRUCTION EQUIPMENT**

646154 GERDAU SENNEBOGEN 825 3313 - FRONT LEFT FINAL DR

Sample No: VCP434054

Oil Type: VOLVO PREMIUM GEAR OIL 80W-90 GL-5

**Job No:** 646154 GERDAU

| CAMPI F       | INFORMAT     | ION         |             |   |  |
|---------------|--------------|-------------|-------------|---|--|
|               | IIII VIUIA I |             |             |   |  |
| Sample Number |              | VCP434054   | VCP403862   |   |  |
| Sample Date   |              | 13 Dec 2023 | 11 Jan 2023 |   |  |
| Machine Hours |              | 3721        | 2845        |   |  |
| Oil Hours     |              | 721         | 1000        |   |  |
| Oil Changed   |              | Changed     | Changed     |   |  |
| Sample Status |              | NORMAL      | NORMAL      |   |  |
|               |              |             |             |   |  |
| OIL CONI      | DITION       |             |             |   |  |
| Visc @ 40°C   | cSt          | <b>141</b>  | <b>130</b>  |   |  |
| CONTAM        | INATION      |             |             |   |  |
| 14/ 1         | 0/           | NEC         | NIEC        | - |  |

| CONTAMINATION |     |           |          |  |  |  |
|---------------|-----|-----------|----------|--|--|--|
| Water         | %   | NEG       | NEG      |  |  |  |
| Silicon       | ppm | <b>7</b>  | <b>4</b> |  |  |  |
| Sodium        | ppm | <b>13</b> | ■8       |  |  |  |
| Potassium     | ppm | <b>2</b>  | <b>0</b> |  |  |  |
|               |     |           |          |  |  |  |

| WEAR       | METALS |               |             |      |
|------------|--------|---------------|-------------|------|
| Iron       | ppm    | <b>193</b>    | □ 44        | <br> |
| Copper     | ppm    | <b>■28</b>    | <b>1</b> 1  | <br> |
| Lead       | ppm    | <b>□</b> <1   | <b>0</b>    | <br> |
| Tin        | ppm    | <b>■&lt;1</b> | <b>0</b>    | <br> |
| Aluminum   | ppm    | <b>■</b> 3    | < 1         | <br> |
| Chromium   | ppm    | ■1            | <b>-</b> <1 | <br> |
| Molybdenum | ppm    | <b>■&lt;1</b> | <u> </u>    | <br> |
| Nickel     | ppm    | <b>■&lt;1</b> | <b>0</b>    | <br> |
| Titanium   | ppm    | <1            | 0           | <br> |
| Silver     | ppm    | 0             | 0           | <br> |
| Manganese  | ppm    | <b>6</b>      | <b>1</b>    | <br> |
| Vanadium   | ppm    | 0             | 0           | <br> |
|            |        |               |             |      |

| ADDIT      | Zavi |             |            |      |
|------------|------|-------------|------------|------|
| Calcium    | ppm  | <b>156</b>  | <b>193</b> | <br> |
| Magnesium  | ppm  | ■8          | <b>9</b>   | <br> |
| Zinc       | ppm  | <b>78</b>   | <b>67</b>  | <br> |
| Phosphorus | ppm  | <b>1648</b> | ■978       | <br> |
| Barium     | ppm  | <b>10</b>   | <b>0</b>   | <br> |
| Boron      | ppm  | <b>■</b> 36 | 12         | <br> |