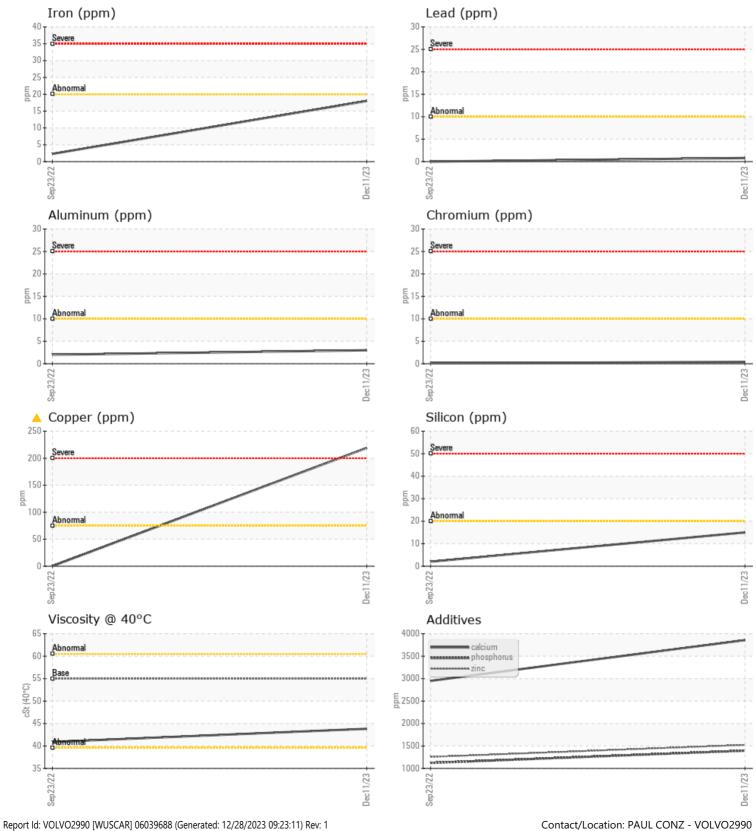

## SAMPLE INFORMATION

| Sample Number | -        | VCP433728    | VCP385536   | <br> |  |
|---------------|----------|--------------|-------------|------|--|
| Sample Date   |          | 11 Dec 2023  | 23 Sep 2022 | <br> |  |
| Machine Hours |          | 2093         | 1098        | <br> |  |
| Oil Hours     |          | 0            | 0           | <br> |  |
| Oil Changed   |          | Not Changd   | Not Changd  | <br> |  |
| Sample Status |          | ABNORMAL     | NORMAL      | <br> |  |
|               |          |              |             |      |  |
| OIL CON       | DITION   |              |             |      |  |
| Visc @ 40°C   | cSt      | <b>43.82</b> | 40.9        | <br> |  |
| CONTAN        | MINATION |              |             |      |  |
| Water         | %        | NEG          | NEG         | <br> |  |
| Silicon       | ppm      | <b>1</b> 5   | 2           | <br> |  |
| Sodium        | ppm      | 0            | 0           | <br> |  |
| Potassium     | ppm      | <b>■</b> 6   | 2           | <br> |  |
|               |          |              |             |      |  |
| WEAR N        | METALS   |              |             |      |  |
| Iron          | ppm      | 18           | 2           | <br> |  |
| Copper        | ppm      | <u> </u>     | <b></b> <1  | <br> |  |
| Lead          | ppm      | <b>  </b> <1 | 0           | <br> |  |
| Tin           | ppm      | <b>  </b> <1 | 0           | <br> |  |
| Aluminum      | ppm      | 3            | 2           | <br> |  |
| Chromium      | ppm      |              | <b></b> <1  | <br> |  |
| Molybdenum    | ppm      | <b>  </b> <1 | <b></b> < 1 | <br> |  |
| Nickel        | ppm      | ∎1           | 0           | <br> |  |
| Titanium      | ppm      | <1           | 0           | <br> |  |
| Silver        | ppm      | 0            | 0           | <br> |  |
| Manganese     | ppm      | 2            | <b></b> <1  | <br> |  |
| Vanadium      | ppm      | 0            | 0           | <br> |  |
|               |          |              |             |      |  |

VOLVO

| ADDITI     | IVES |             |      |      |
|------------|------|-------------|------|------|
| Calcium    | ppm  | 3857        | 2951 | <br> |
| Magnesium  | ppm  | 8           | 13   | <br> |
| Zinc       | ppm  | 1523        | 1255 | <br> |
| Phosphorus | ppm  | <b>1394</b> | 1122 | <br> |
| Barium     | ppm  | <b>10</b>   | 0    | <br> |
| Boron      | ppm  | <b>130</b>  | 12   | <br> |

## Diagnosis

No corrective action is recommended at this time. Resample at the next service interval to monitor.The copper level is abnormal. All other component wear rates are normal. There is no indication of any contamination in the oil. The condition of the oil is acceptable for the time in service.