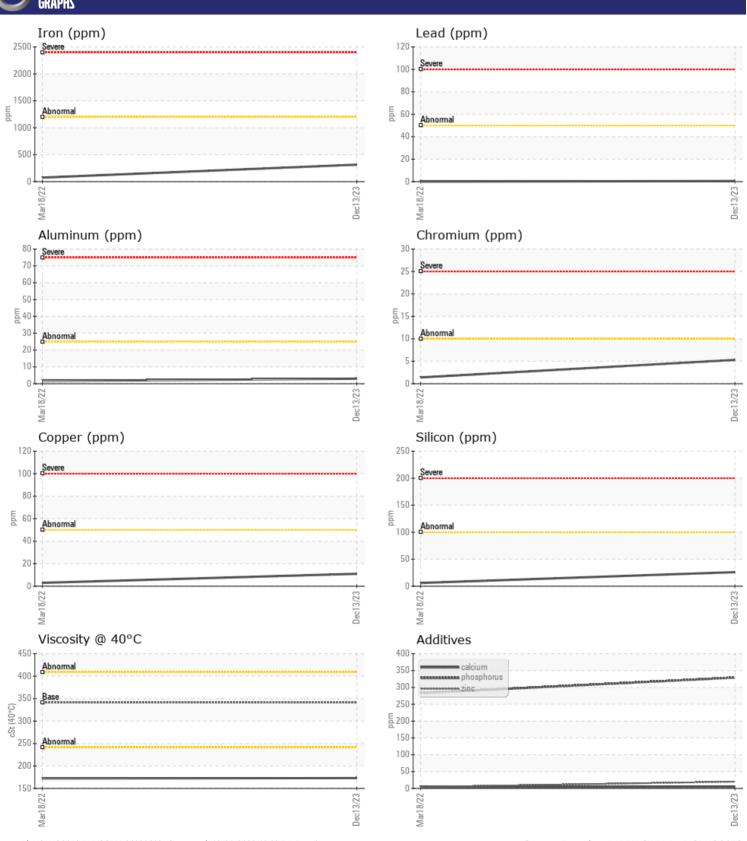

CONSTRUCTION EQUIPMENT
10075 ENVIROVANTAGE VOLVO EC380E 314814 - SWING DRIVE

Sample No: VCP398597

Potassium

Oil Type: CHEVRON DELO GEAR ESI OIL 85W140

Job No: 10075 ENVIROVANTAGE

ppm

| VOLVO         |            |             |             |  |  |  |  |
|---------------|------------|-------------|-------------|--|--|--|--|
| SAMPLE II     | NFORMATION |             |             |  |  |  |  |
| Sample Number | -          | VCP398597   | VCP360354   |  |  |  |  |
| Sample Date   |            | 13 Dec 2023 | 18 Mar 2022 |  |  |  |  |
| Machine Hours |            | 2128        | 607         |  |  |  |  |
| Oil Hours     |            | 0           | 0           |  |  |  |  |
| Oil Changed   |            | Changed     | Changed     |  |  |  |  |
| Sample Status |            | NORMAL      | NORMAL      |  |  |  |  |
|               |            |             |             |  |  |  |  |
| OIL CONDITION |            |             |             |  |  |  |  |
| Visc @ 40°C   | cSt        | <b>173</b>  | <b>172</b>  |  |  |  |  |
|               |            |             |             |  |  |  |  |
| CONTAMINATION |            |             |             |  |  |  |  |
| Water         | %          | NEG         | NEG         |  |  |  |  |
| Silicon       | ppm        | <b>26</b>   | <b>6</b>    |  |  |  |  |
| Sodium        | ppm        | <b>0</b>    | <b>1</b>    |  |  |  |  |

| WEAR METALS |     |             |            |  |  |  |  |  |
|-------------|-----|-------------|------------|--|--|--|--|--|
| Iron        | ppm | ■314        | <b>7</b> 5 |  |  |  |  |  |
| Copper      | ppm | <b>11</b>   | <b>3</b>   |  |  |  |  |  |
| Lead        | ppm | <b>■</b> <1 | <b>0</b>   |  |  |  |  |  |
| Tin         | ppm | <b>■</b> <1 | 0          |  |  |  |  |  |
| Aluminum    | ppm | <b>3</b>    | 2          |  |  |  |  |  |
| Chromium    | ppm | <b>■</b> 5  | 1          |  |  |  |  |  |
| Molybdenum  | ppm | <b>■</b> <1 | 0          |  |  |  |  |  |
| Nickel      | ppm | <b>■</b> <1 | 0          |  |  |  |  |  |
| Titanium    | ppm | <1          | 0          |  |  |  |  |  |
| Silver      | ppm | 0           | <1         |  |  |  |  |  |
| Manganese   | ppm | <b>6</b>    | 1          |  |  |  |  |  |
| Vanadium    | ppm | 0           | 0          |  |  |  |  |  |

| ADDITIVES  |     |               |     |  |  |  |  |
|------------|-----|---------------|-----|--|--|--|--|
| Calcium    | ppm | <b>5</b>      | 3   |  |  |  |  |
| Magnesium  | ppm | <b>2</b>      | 0   |  |  |  |  |
| Zinc       | ppm | <b>20</b>     | 4   |  |  |  |  |
| Phosphorus | ppm | ■329          | 283 |  |  |  |  |
| Barium     | ppm | <b>14</b>     | 0   |  |  |  |  |
| Boron      | mag | <b>■&lt;1</b> | 4   |  |  |  |  |

## Diagnosis

Resample at the next service interval to monitor.All component wear rates are normal. There is no indication of any contamination in the oil. The condition of the oil is acceptable for the time in service.

## GRAPHS