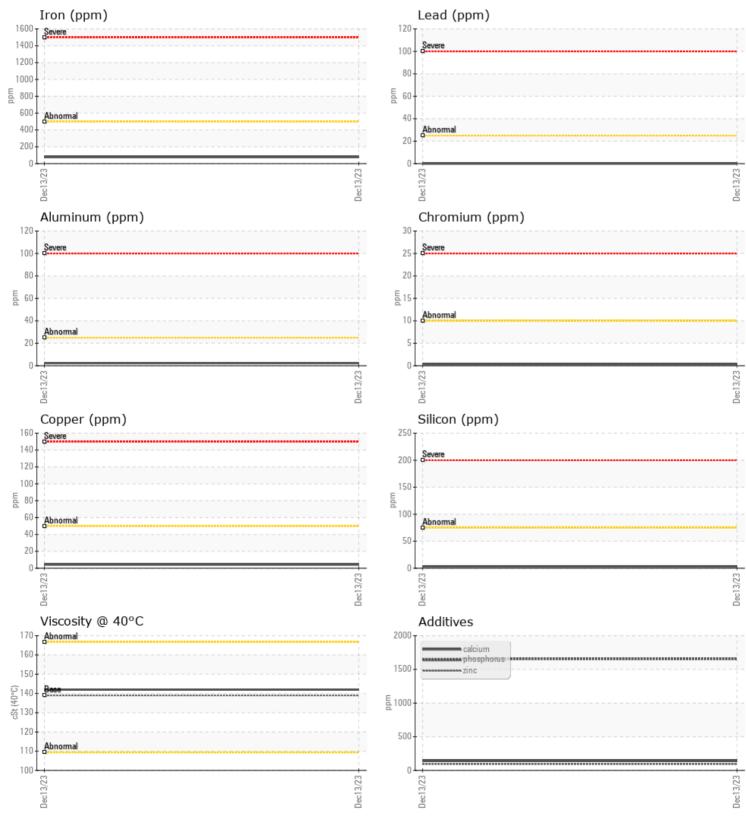

# **CONSTRUCTION EQUIPMENT**

GRAPHS

VOLVO

Report Id: VOLVO2990 [WUSCAR] 06039735 (Generated: 12/20/2023 14:33:44) Rev: 1

Contact/Location: PAUL CONZ - VOLVO2990