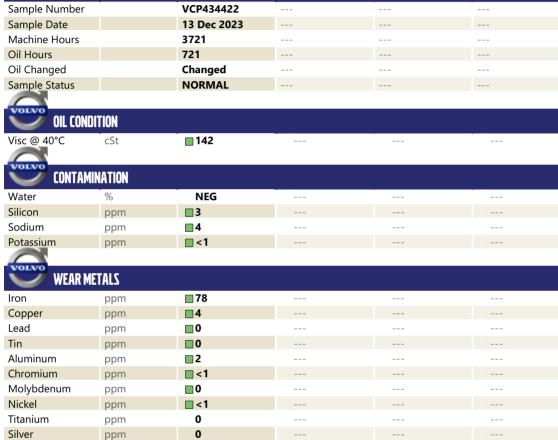

### Diagnosis

Resample at the next service interval to monitor.All component wear rates are normal. There is no indication of any contamination in the oil. The condition of the oil is acceptable for the time in service.

| Depot:       | VOLVO2990   |
|--------------|-------------|
| Unique No:   | 10794964    |
| Signed:      | Wes Davis   |
| Report Date: | 20 Dec 2023 |

3

0

141

5

94

0 🔲

55

1657