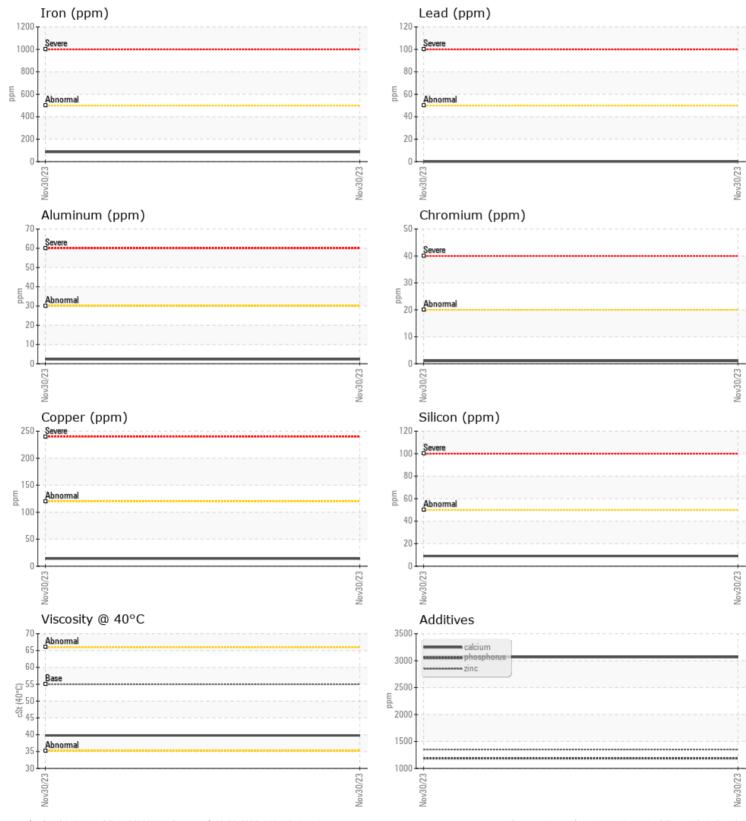

## SAMPLE INFORMATION VCP424155 Sample Number Sample Date 30 Nov 2023 **VCES- VOLVO CONSTRUCTION EQUIPMENT** Machine Hours 6891 8594 FRUITRIDGE ROAD Oil Hours SACRAMENTO, CA 0 Oil Changed Changed US 95826 NORMAL Contact: RAY KRANZUSCH Sample Status rav.kranzusch@vcesvolvo.com T: **OIL CONDITION** F: Visc @ 40°C cSt 39.8 Diagnosis CONTAMINATION Water % NEG Silicon ppm 9 Sodium 0 🔲 ppm Potassium ppm 1 the time in service. WEAR METALS Iron ppm 86 Copper ppm 14 Lead ppm 0 🔲 Tin ppm 0 🔲 Aluminum ppm 2 Chromium 1 ppm Molybdenum ppm 2 Nickel 0 ppm Titanium 0 ppm Silver 0 ppm Manganese ppm 1 Vanadium ppm 0 101 **ADDITIVES** Calcium 3065 ppm Magnesium 6 ppm Zinc ppm 1351

## **CONSTRUCTION EQUIPMENT**

GRAPHS

VOLVO

Report Id: VOLVO4485 [WUSCAR] 06039737 (Generated: 12/20/2023 14:34:53) Rev: 1

Contact/Location: RAY KRANZUSCH - VOLVO4485