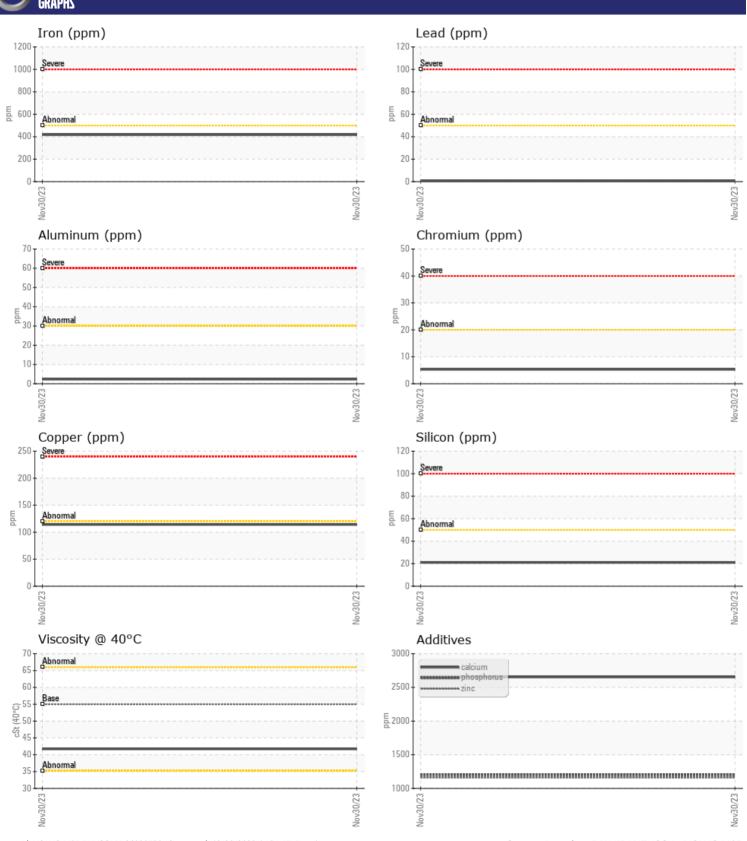

### Diagnosis

Resample at the next service interval to monitor.All component wear rates are normal. There is no indication of any contamination in the oil. The condition of the oil is acceptable for the time in service.