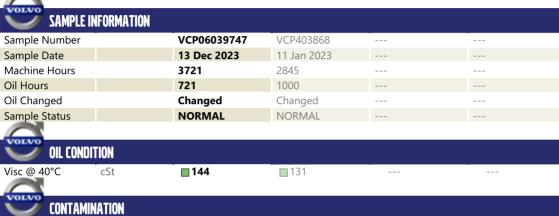

## **CONSTRUCTION EQUIPMENT**

646154 GERDAU SENNEBOGEN 825 3313 - FRONT RIGHT FINAL DR

**Sample No:** VCP06039747

Oil Type: VOLVO PREMIUM GEAR OIL 80W-90 GL-5

**Job No:** 646154 GERDAU

| CONT      | AMINATION |          |          |      |
|-----------|-----------|----------|----------|------|
| Water     | %         | NEG      | NEG      | <br> |
| Silicon   | ppm       | ■5       | <b>5</b> | <br> |
| Sodium    | ppm       | ■8       | ■8       | <br> |
| Potassium | ppm       | <b>1</b> | <b>0</b> | <br> |
|           |           |          |          |      |