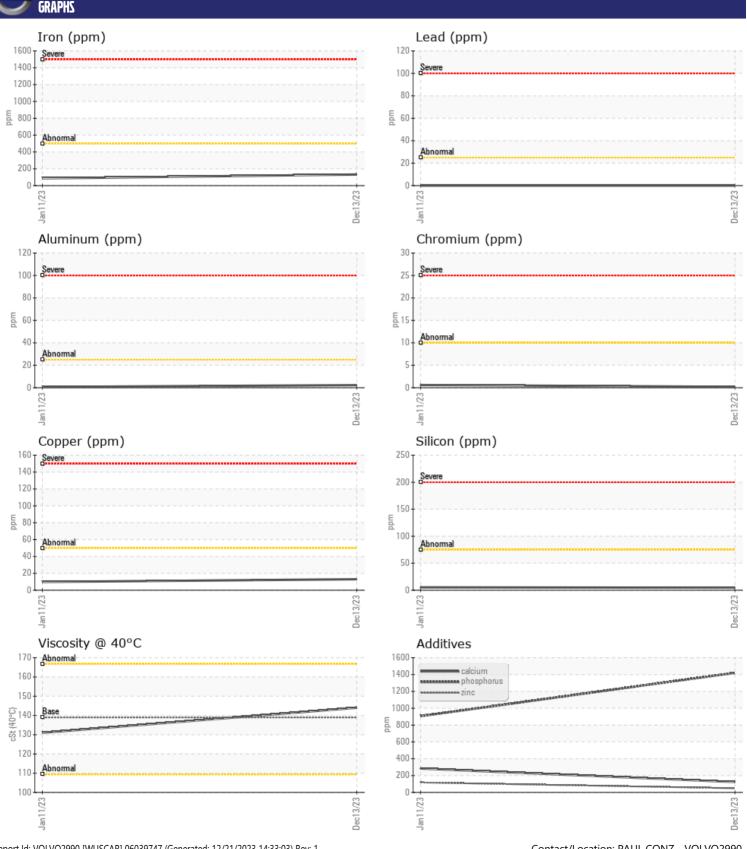

| WEAR I     | METALS |             |             |      |
|------------|--------|-------------|-------------|------|
| Iron       | ppm    | <b>132</b>  | <b>■</b> 86 | <br> |
| Copper     | ppm    | <b>■13</b>  | <b>1</b> 0  | <br> |
| Lead       | ppm    | <b>0</b>    | <b>0</b>    | <br> |
| Tin        | ppm    | ■0          | <b>0</b>    | <br> |
| Aluminum   | ppm    | <b>2</b>    | < 1         | <br> |
| Chromium   | ppm    | <b>■</b> <1 | <b>-</b> <1 | <br> |
| Molybdenum | ppm    | <b>0</b>    | < 1         | <br> |
| Nickel     | ppm    | <b>■</b> 0  | 0           | <br> |
| Titanium   | ppm    | 0           | 0           | <br> |
| Silver     | ppm    | 0           | 0           | <br> |
| Manganese  | ppm    | <b>□</b> 3  | <b>1</b>    | <br> |
| Vanadium   | ppm    | 0           | 0           | <br> |
|            |        |             |             |      |

| ADDITIVES  |     |             |            |  |  |  |  |
|------------|-----|-------------|------------|--|--|--|--|
| Calcium    | ppm | <b>123</b>  | ■284       |  |  |  |  |
| Magnesium  | ppm | <b>6</b>    | ■8         |  |  |  |  |
| Zinc       | ppm | <b>49</b>   | <b>118</b> |  |  |  |  |
| Phosphorus | ppm | <b>1420</b> | 906        |  |  |  |  |
| Barium     | ppm | <b>0</b>    | <b>0</b>   |  |  |  |  |
| Boron      | ppm | <b>■34</b>  | <b>2</b> 6 |  |  |  |  |

## Diagnosis

Resample at the next service interval to monitor. All component wear rates are normal. There is no indication of any contamination in the oil. The condition of the oil is acceptable for the time in service.