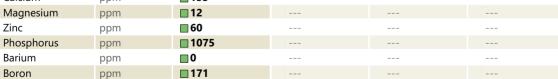

## SAMPLE INFORMATION VCP404326 Sample Number Sample Date 14 Dec 2023 3032 Machine Hours Oil Hours 1000 Oil Changed Changed NORMAL Sample Status **OIL CONDITION** Visc @ 40°C cSt 271 CONTAMINATION Water % NEG Silicon ppm 1 Sodium 0 🔲 ppm Potassium ppm ■ <1 WEAR METALS Iron ppm 25 Copper ppm 0 Lead ppm 0 🔲 Tin ppm 0 🔲 Aluminum 2 ppm Chromium **||** <1 ppm Molybdenum ppm <1 Nickel 0 ppm Titanium 0 ppm Silver 0 ppm Manganese ppm 0 Vanadium ppm 0 101 **ADDITIVES** Calcium 133 ppm