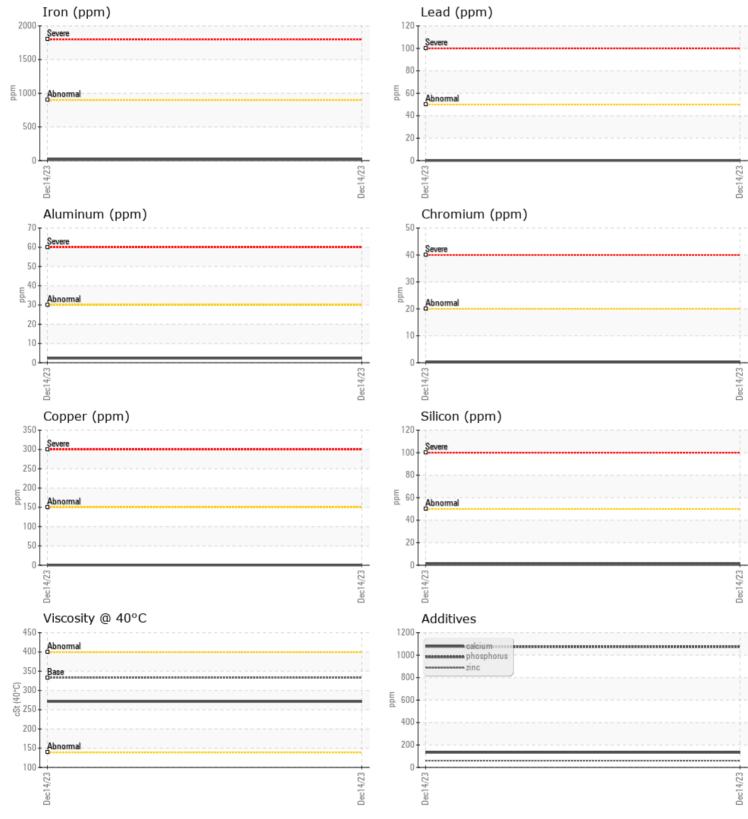

## SAMPLE INFORMATION VCP404326 Sample Number Sample Date 14 Dec 2023 3032 Machine Hours Oil Hours 1000 Oil Changed Changed NORMAL Sample Status **OIL CONDITION** Visc @ 40°C cSt 271 CONTAMINATION Water % NEG Silicon ppm 1 Sodium 0 🔲 ppm Potassium ppm ■ <1 WEAR METALS Iron ppm 25 Copper ppm 0 Lead ppm 0 🔲 Tin ppm 0 🔲 Aluminum 2 ppm Chromium **||** <1 ppm Molybdenum ppm <1 Nickel 0 ppm Titanium 0 ppm Silver 0 ppm Manganese ppm 0 Vanadium ppm 0 101 **ADDITIVES** Calcium 133 ppm

## Diagnosis

Resample at the next service interval to monitor.All component wear rates are normal. There is no indication of any contamination in the oil. The condition of the oil is acceptable for the time in service.

## **CONSTRUCTION EQUIPMENT**

GRAPHS

VOLVO

Report Id: VOLVO0022 [WUSCAR] 06039752 (Generated: 12/20/2023 14:34:28) Rev: 1

Contact/Location: JUSTIN BLOSS - VOLVO0022