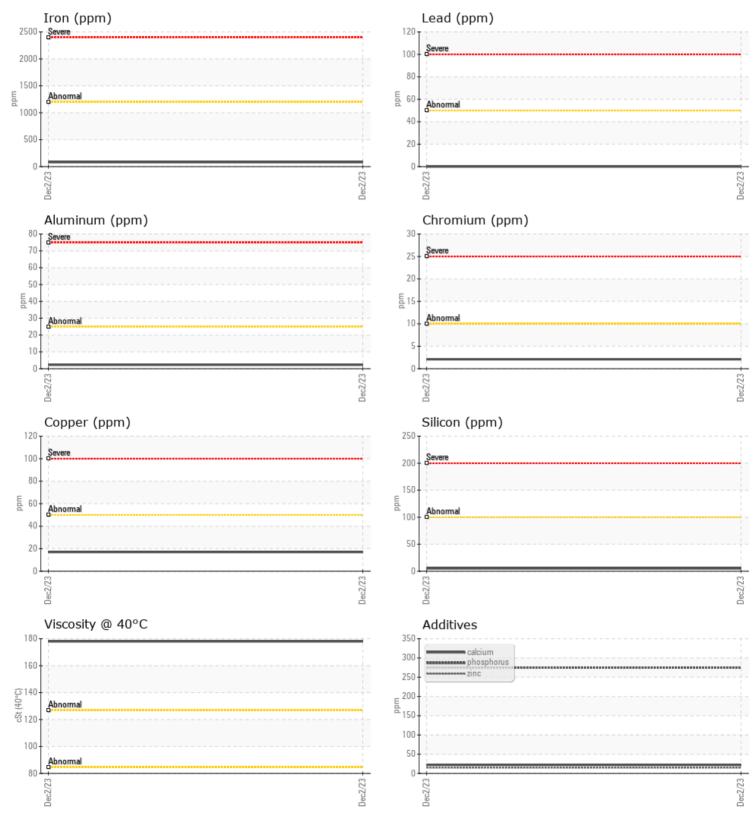

## SAMPLE INFORMATION VCP441707 Sample Number Sample Date 02 Dec 2023 Machine Hours 526 Oil Hours 0 Oil Changed Changed NORMAL Sample Status **OIL CONDITION** Visc @ 40°C cSt 178 CONTAMINATION Water % NEG Silicon ppm 5 Sodium 0 🔲 ppm Potassium ppm ■ <1

| VOLVO       |     |            |  |  |  |  |
|-------------|-----|------------|--|--|--|--|
| WEAR METALS |     |            |  |  |  |  |
| Iron        | ppm | 82         |  |  |  |  |
| Copper      | ppm | <b>17</b>  |  |  |  |  |
| Lead        | ppm | 0          |  |  |  |  |
| Tin         | ppm | 0          |  |  |  |  |
| Aluminum    | ppm | 2          |  |  |  |  |
| Chromium    | ppm | 2          |  |  |  |  |
| Molybdenum  | ppm | <b></b> <1 |  |  |  |  |
| Nickel      | ppm | 0          |  |  |  |  |
| Titanium    | ppm | 0          |  |  |  |  |
| Silver      | ppm | 0          |  |  |  |  |
| Manganese   | ppm | 2          |  |  |  |  |
| Vanadium    | ppm | 0          |  |  |  |  |
|             |     |            |  |  |  |  |

**ADDITIVES** Calcium 22 ppm Magnesium ppm 6 🔲 Zinc ppm 15 Phosphorus 275 ppm Barium ppm 0 🔲

## Diagnosis

Resample at the next service interval to monitor.All component wear rates are normal. There is no indication of any contamination in the oil. The condition of the oil is acceptable for the time in service.

## **CONSTRUCTION EQUIPMENT**

GRAPHS

VOLVO

Contact/Location: RAY KRANZUSCH - VOLVO4485