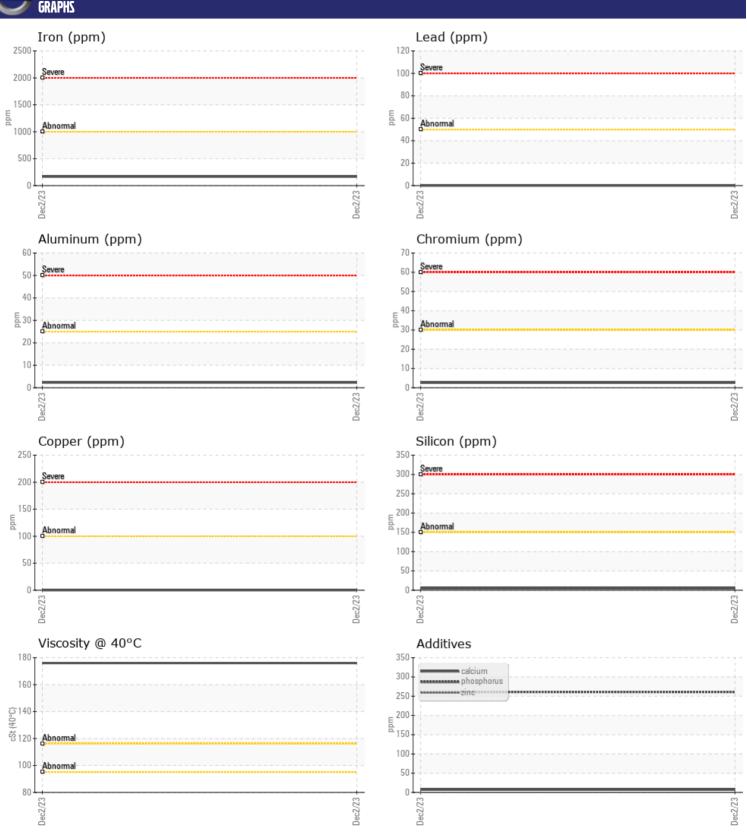

## CONSTRUCTION EQUIPMENT 1309 VOLVO ECR355E 314478 - RIGHT TRACK DRIVE

Sample No: VCP431004
Oil Type: MOBIL 75W90

**Job No:** 1309

| SAMPLE        | E INFORMATION |             |      |  |
|---------------|---------------|-------------|------|--|
| Sample Number |               | VCP431004   | <br> |  |
| Sample Date   |               | 02 Dec 2023 | <br> |  |
| Machine Hours |               | 526         | <br> |  |
| Oil Hours     |               | 0           | <br> |  |
| Oil Changed   |               | Changed     | <br> |  |
| Sample Status |               | NORMAL      | <br> |  |
|               |               | 11011111112 |      |  |
| VOLVO         |               |             |      |  |
| OIL CON       | DITION        |             |      |  |
| Visc @ 40°C   | cSt           | <b>176</b>  | <br> |  |
|               |               |             |      |  |
| COLVO         | MINATION      |             |      |  |
| _             |               |             |      |  |
| Water         | %             | NEG         | <br> |  |
| Silicon       | ppm           | <b>5</b>    | <br> |  |
| Sodium        | ppm           | ■0          | <br> |  |
| Potassium     | ppm           | <b>■</b> <1 | <br> |  |
| VOLVO         |               |             |      |  |
| WEAR N        | METALS        |             |      |  |
| Iron          | ppm           | <b>166</b>  | <br> |  |
| Copper        | ppm           | ■0          | <br> |  |
| Lead          | ppm           | <b>0</b>    | <br> |  |
| Tin           | ppm           | ■0          | <br> |  |
| Aluminum      | ppm           | <b>2</b>    | <br> |  |
| Chromium      | ppm           | <b>3</b>    | <br> |  |
| Molybdenum    | ppm           | <b>0</b>    | <br> |  |
| Nickel        | ppm           | <b>0</b>    | <br> |  |
| Titanium      | ppm           | 0           | <br> |  |
| Silver        | ppm           | 0           | <br> |  |
| Manganese     | ppm           | <b>3</b>    | <br> |  |
| Vanadium      | ppm           | 0           | <br> |  |
|               | -1-1-         |             |      |  |
| VOLVO         | IFC           |             |      |  |
| ADDITIV       | VEZ.          |             |      |  |
| Calcium       | ppm           | <b>□</b> 7  | <br> |  |
| Magnesium     | ppm           | <b>2</b>    | <br> |  |
| Zinc          | ppm           | <b>0</b>    | <br> |  |
| Phosphorus    | ppm           | <b>261</b>  | <br> |  |
| Barium        | ppm           | <b>0</b>    | <br> |  |
| Boron         | ppm           | ■0          | <br> |  |
|               |               |             |      |  |

## Diagnosis

F:

Resample at the next service interval to monitor. All component wear rates are normal. There is no indication of any contamination in the oil. The condition of the oil is acceptable for the time in service.