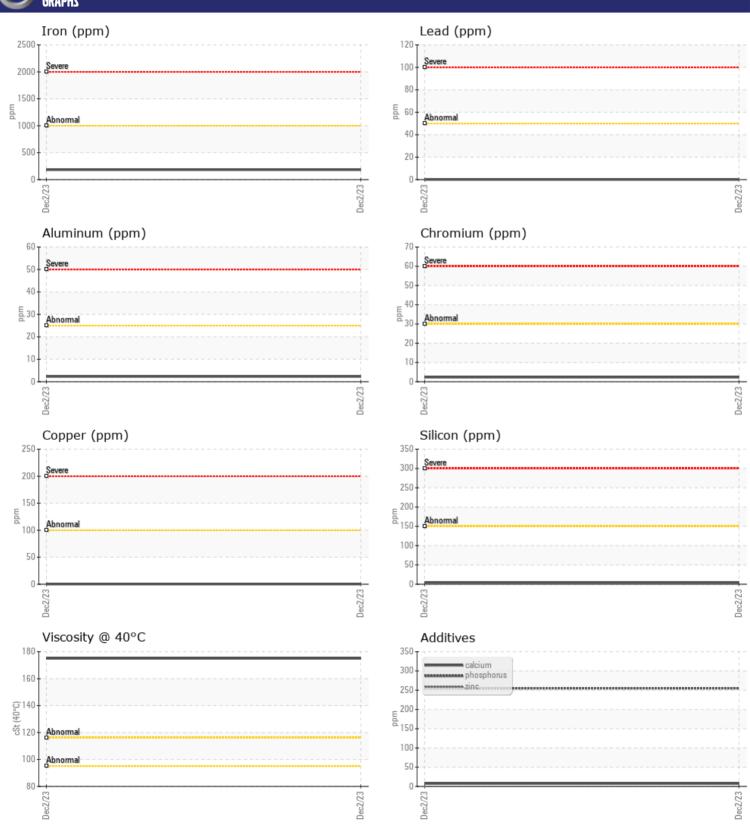

## CONSTRUCTION EQUIPMENT 1309 VOLVO ECR355E 314478 - LEFT TRACK DRIVE

Sample No: VCP441709
Oil Type: MOBIL 75W90

**Job No:** 1309

| VOLVO         |               |              |   |          |
|---------------|---------------|--------------|---|----------|
| SAMPLI        | E INFORMATION |              |   |          |
| Sample Number |               | VCP441709    |   | <br>     |
| Sample Date   |               | 02 Dec 2023  |   | <br>     |
| Machine Hours |               | 526          |   | <br>     |
| Oil Hours     |               | 0            |   | <br>     |
| Oil Changed   |               | Changed      |   | <br>     |
| Sample Status |               | NORMAL       |   | <br>     |
|               |               |              |   |          |
| VOLVO         | IDITION       |              |   |          |
| OIL CON       | IDITION       |              |   | <br>     |
| Visc @ 40°C   | cSt           | <b>175</b>   |   | <br>     |
|               |               |              |   |          |
| CUNTA         | MINATION      |              |   |          |
| Water         | %             | NEG          | _ | <u> </u> |
|               |               |              |   | <br>     |
| Silicon       | ppm           | <b>4</b>     |   | <br>     |
| Sodium        | ppm           | <b>0</b>     |   | <br>     |
| Potassium     | ppm           | <b>1</b>     |   | <br>     |
| VOLVO         |               |              |   |          |
| WEAR I        | METALS        |              |   |          |
| Iron          | ppm           | ■182         |   | <br>     |
| Copper        | ppm           | O            |   | <br>     |
| Lead          | ppm           | O            |   | <br>     |
| Tin           | ppm           | ■0           |   | <br>     |
| Aluminum      | ppm           | 2            |   | <br>     |
| Chromium      | ppm           | 2            |   | <br>     |
| Molybdenum    | ppm           | <b>0</b>     |   | <br>     |
| Nickel        | ppm           | ■0           |   | <br>     |
| Titanium      | ppm           | 0            |   | <br>     |
| Silver        | ppm           | 0            |   | <br>     |
| Manganese     | ppm           | <b>■</b> 3   |   | <br>     |
| Vanadium      | ppm           | 0            |   | <br>     |
|               |               |              |   |          |
| ADDITIV       | VEC           |              |   |          |
| _             |               |              |   |          |
| Calcium       | ppm           | <b>7</b>     |   | <br>     |
| Magnesium     | ppm           | ■2           |   | <br>     |
| Zinc          | ppm           | <b>■</b> 0   |   | <br>     |
| Phosphorus    | ppm           | ■255         |   | <br>     |
| Barium        | ppm           | ■0           |   | <br>     |
| Boron         | mag           | <b>III</b> 0 |   | <br>     |

## Diagnosis

Resample at the next service interval to monitor. All component wear rates are normal. There is no indication of any contamination in the oil. The condition of the oil is acceptable for the time in service.