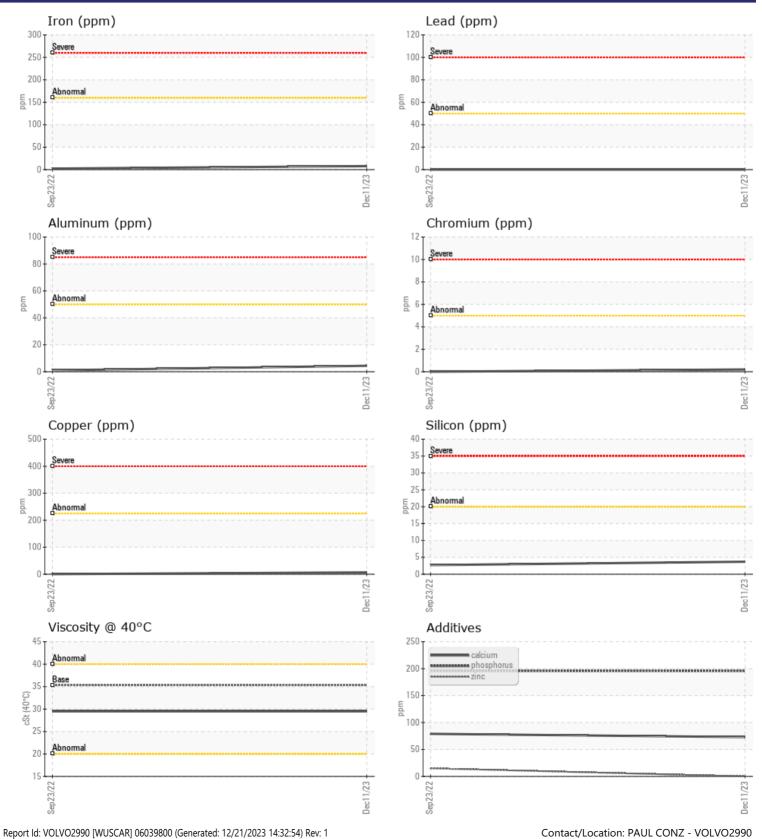

### Diagnosis

Resample at the next service interval to monitor.All component wear rates are normal. There is no indication of any contamination in the fluid. The condition of the fluid is acceptable for the time in service.

# **CONSTRUCTION EQUIPMENT**

GRAPHS

VOLVO

Page 2 of 2