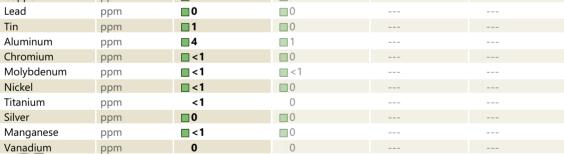

#### SAMPLE INFORMATION VCP431418 Sample Number VCP390595 Sample Date 11 Dec 2023 23 Sep 2022 Machine Hours 2093 1098 Oil Hours 2000 0 Oil Changed Changed Not Changd Sample Status NORMAL NORMAL **OIL CONDITION** Visc @ 40°C cSt 29.5 29.5 CONTAMINATION Water % NEG NEG Silicon 3 ppm 4 Sodium 0 🔲 0 ppm Potassium ppm 2 0 WEAR METALS Iron ppm 8 2 Copper ppm **7** | <1

| ES  |                                 |                                              |                                                                                                                |                                                                                                                                                                               |
|-----|---------------------------------|----------------------------------------------|----------------------------------------------------------------------------------------------------------------|-------------------------------------------------------------------------------------------------------------------------------------------------------------------------------|
| ppm | 73                              | 79                                           |                                                                                                                |                                                                                                                                                                               |
| ppm | 2                               | 2                                            |                                                                                                                |                                                                                                                                                                               |
| ppm | 0                               | 15                                           |                                                                                                                |                                                                                                                                                                               |
| ppm | <b>196</b>                      | 196                                          |                                                                                                                |                                                                                                                                                                               |
| ppm | 0                               | 0                                            |                                                                                                                |                                                                                                                                                                               |
| ppm | 95                              | 104                                          |                                                                                                                |                                                                                                                                                                               |
|     | ppm<br>ppm<br>ppm<br>ppm<br>ppm | ppm 73<br>ppm 2<br>ppm 0<br>ppm 196<br>ppm 0 | ppm     73     79       ppm     2     2       ppm     0     15       ppm     196     196       ppm     0     1 | ppm       73       79          ppm       2       2          ppm       0       15          ppm       196       196          ppm       0       0          ppm       10       10 |