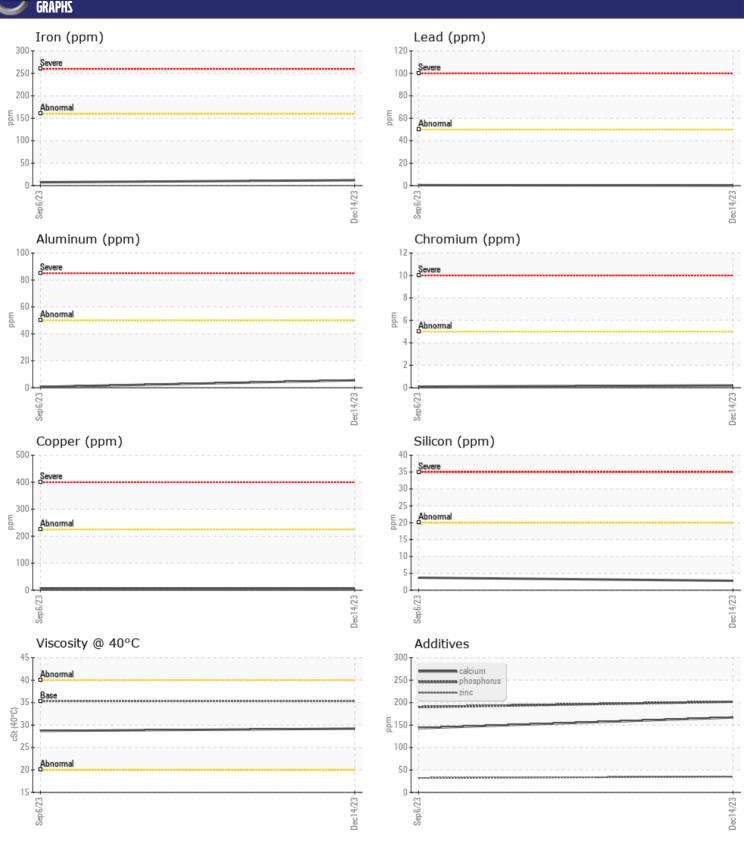

**0** 

<1

| SAMPLE INFORMATIO | N _         |             |  |  |  |  |  |
|-------------------|-------------|-------------|--|--|--|--|--|
| Sample Number     | VCP337514   | VCP399661   |  |  |  |  |  |
| Sample Date       | 14 Dec 2023 | 06 Sep 2023 |  |  |  |  |  |
| Machine Hours     | 3032        | 2577        |  |  |  |  |  |
| Oil Hours         | 1000        | 0           |  |  |  |  |  |
| Oil Changed       | Changed     | Not Changd  |  |  |  |  |  |
| Sample Status     | NORMAL      | ABNORMAL    |  |  |  |  |  |
|                   |             |             |  |  |  |  |  |
| OIL CONDITION     |             |             |  |  |  |  |  |
| Visc @ 40°C cSt   | ■29.2       | 28.7        |  |  |  |  |  |
| CONTAMINATION     |             |             |  |  |  |  |  |
| Water %           | NEG         | NEG         |  |  |  |  |  |
| Silicon ppm       | <b>■</b> 3  | <b>4</b>    |  |  |  |  |  |
| Sodium ppm        | <b>□</b> <1 | ■3          |  |  |  |  |  |
| Potassium ppm     | <b>2</b>    | <b>2</b>    |  |  |  |  |  |
|                   |             |             |  |  |  |  |  |
| WEAR METALS       |             |             |  |  |  |  |  |
| Iron ppm          | <b>12</b>   | <b>■</b> 8  |  |  |  |  |  |

### Diagnosis

Resample at the next service interval to monitor. All component wear rates are normal. There is no indication of any contamination in the fluid. The condition of the fluid is acceptable for the time in service.