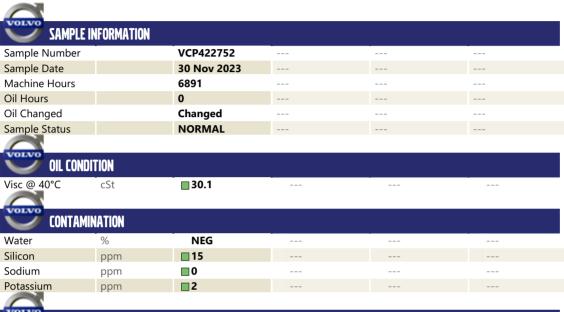

## **CONSTRUCTION EQUIPMENT**

1260 VULCAN MADISON VOLVO L220G 12034 - TRANSMISSION (A

Sample No: VCP422752

Oil Type: VOLVO AUTOMATIC TRANSMISSION FLUID AT102

**Job No:** 1260 VULCAN MADISON

| VOLVO      |          |               |      |  |
|------------|----------|---------------|------|--|
|            | METALS   |               |      |  |
| WEITH!     | .1211123 |               |      |  |
| Iron       | ppm      | ■33           | <br> |  |
| Copper     | ppm      | <b>2</b>      | <br> |  |
| Lead       | ppm      | <b>0</b>      | <br> |  |
| Tin        | ppm      | ■0            | <br> |  |
| Aluminum   | ppm      | <b>1</b>      | <br> |  |
| Chromium   | ppm      | <b>■</b> <1   | <br> |  |
| Molybdenum | ppm      | <b>■&lt;1</b> | <br> |  |
| Nickel     | ppm      | <b>■</b> <1   | <br> |  |
| Titanium   | ppm      | <1            | <br> |  |
| Silver     | ppm      | ■0            | <br> |  |
| Manganese  | ppm      | <b>■&lt;1</b> | <br> |  |
| Vanadium   | ppm      | 0             | <br> |  |
|            |          |               |      |  |

| ADDITIVES  |     |            |  |  |  |  |  |  |
|------------|-----|------------|--|--|--|--|--|--|
| Calcium    | ppm | <b>281</b> |  |  |  |  |  |  |
| Magnesium  | ppm | <b>■</b> 3 |  |  |  |  |  |  |
| Zinc       | ppm | <b>48</b>  |  |  |  |  |  |  |
| Phosphorus | ppm | <b>228</b> |  |  |  |  |  |  |
| Barium     | ppm | <b>0</b>   |  |  |  |  |  |  |
| Boron      | ppm | <b>79</b>  |  |  |  |  |  |  |