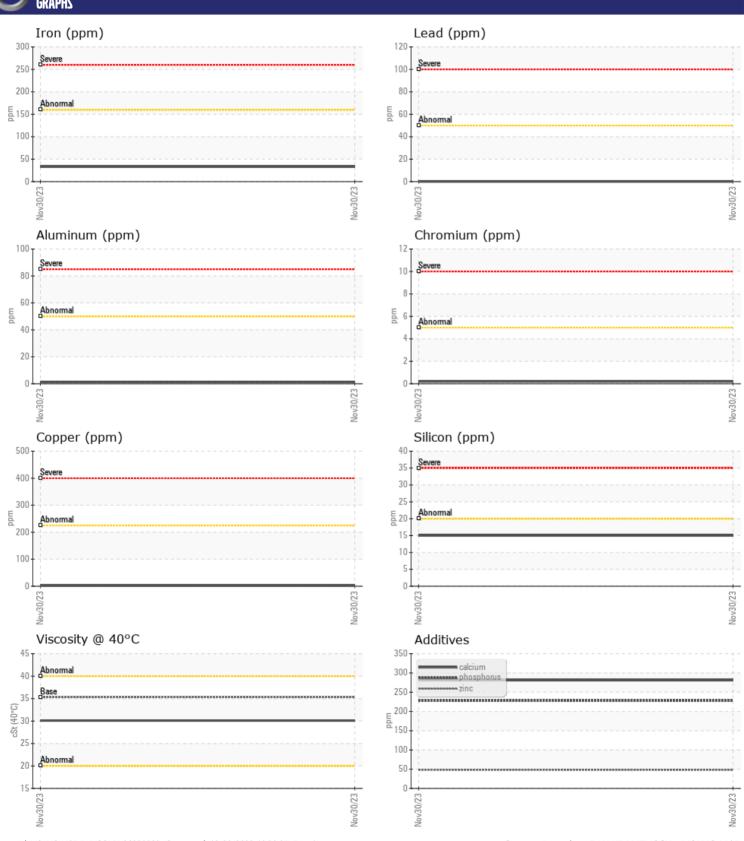

| ppm | <b>281</b> |  |  |  |  |  |  |
| Magnesium  | ppm | <b>■</b> 3 |  |  |  |  |  |  |
| Zinc       | ppm | <b>48</b>  |  |  |  |  |  |  |
| Phosphorus | ppm | <b>228</b> |  |  |  |  |  |  |
| Barium     | ppm | <b>0</b>   |  |  |  |  |  |  |
| Boron      | ppm | <b>79</b>  |  |  |  |  |  |  |



### VCES- VOLVO CONSTRUCTION EQUIPMENT

8594 FRUITRIDGE ROAD SACRAMENTO, CA US 95826

Contact: RAY KRANZUSCH ray.kranzusch@vcesvolvo.com

T: F:

#### Diagnosis

Resample at the next service interval to monitor. All component wear rates are normal. There is no indication of any contamination in the fluid. The condition of the fluid is acceptable for the time in service.

Depot:VOLVO4485Unique No:10795032Signed:Wes DavisReport Date:20 Dec 2023



# **CONSTRUCTION EQUIPMENT**





#### GRAPHS