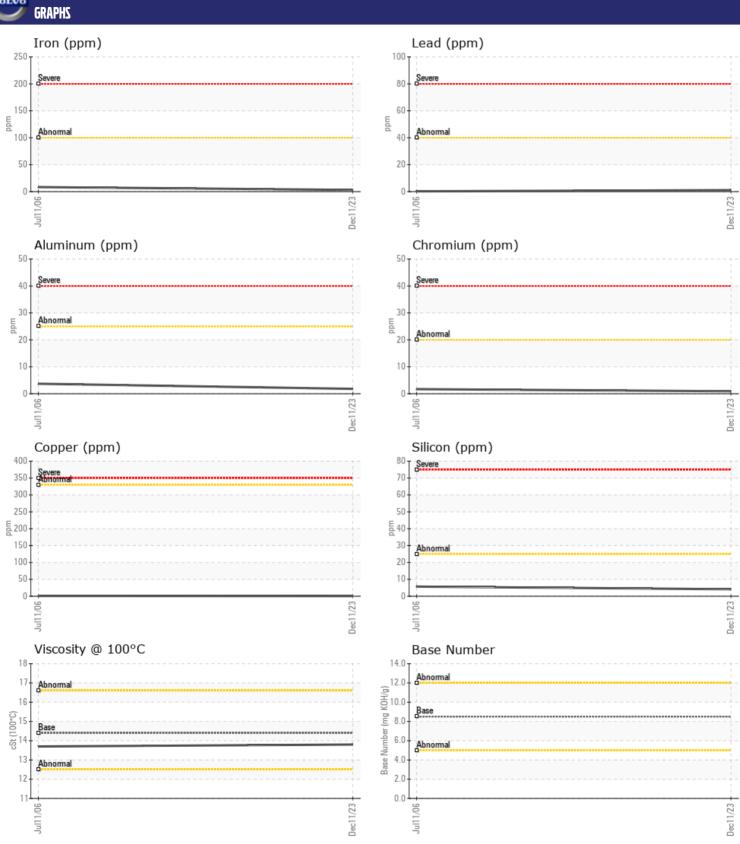

CONSTRUCTION EQUIPMENT
G59963 M-R LAND EXC VOLVO EC290 13229 - DIESEL ENGINE

Oil Type: **DIESEL ENGINE OIL SAE 15W40** 

Job No: G59963 M-R LAND EXC

| SAMPLE II        | NFORMATION |               |             |      |
|------------------|------------|---------------|-------------|------|
| Sample Number    | •          | VCE63600      | VCP53867    | <br> |
| Sample Date      |            | 11 Dec 2023   | 11 Jul 2006 | <br> |
| Machine Hours    |            | 12007         | 966         | <br> |
| Oil Hours        |            | 0             | 0           | <br> |
| Oil Changed      |            | Not Changd    | N/A         | <br> |
| Sample Status    |            | NORMAL        | NORMAL      | <br> |
|                  |            |               |             |      |
| OIL CONDI        | TION       |               |             |      |
| Visc @ 100°C     | cSt        | ■13.8         | □13.7       | <br> |
| Base Number (BN) | mg KOH/g   | ■8.8          |             | <br> |
| Oxidation (PA)   | %          | 64            | <b>□</b> 55 | <br> |
|                  |            |               |             |      |
| CONTAMI          | NATION     |               |             |      |
| Water            | %          | NEG           | NEG         | <br> |
| Soot %           | %          | ■ 0.1         | □ 0.1       | <br> |
| Nitration (PA)   | %          | 55            | <b>1</b> 0  | <br> |
| Sulfation (PA)   | %          | 52            | <b>1</b> 7  | <br> |
| Glycol           | %          | NEG           | NEG         | <br> |
| Fuel             | %          | <1.0          | <1.0        | <br> |
| Silicon          | ppm        | <b>4</b>      | <b>6</b>    | <br> |
| Sodium           | ppm        | <b>2</b>      | 1           | <br> |
| Potassium        | ppm        | <b>2</b>      | <b>5</b>    | <br> |
|                  |            |               |             |      |
| WEAR ME          | TALS       |               |             |      |
| Iron             | ppm        | ■3            | ■8          | <br> |
| Copper           | ppm        | <b>■</b> <1   | <b>-</b> <1 | <br> |
| Lead             | ppm        | <b>1</b>      | <b>-</b> <1 | <br> |
| Tin              | ppm        | <b>■</b> <1   | <b>4</b>    | <br> |
| Aluminum         | ppm        | ■2            | <b>4</b>    | <br> |
| Chromium         | ppm        | <b>■&lt;1</b> | <b>2</b>    | <br> |
| Molybdenum       | ppm        | <b>60</b>     | <b>□</b> 65 | <br> |
| Nickel           | ppm        | <b>■</b> 0    | <b>-</b> <1 | <br> |
| Titanium         | ppm        | <b>■</b> 0    | <b>0</b>    | <br> |
| Silver           | ppm        | ■0            | <b>0</b>    | <br> |
| Manganese        | ppm        | ■0            | 2           | <br> |
| Vanadium         | ppm        | <1            | 0           | <br> |
| ADDITIVE         | 2          |               |             |      |

## Diagnosis

Resample at the next service interval to monitor.All component wear rates are normal. No abnormal wear or visible metal detected. There is no indication of any contamination in the oil. The BN result indicates that there is suitable alkalinity remaining in the oil. The condition of the oil is suitable for further service.