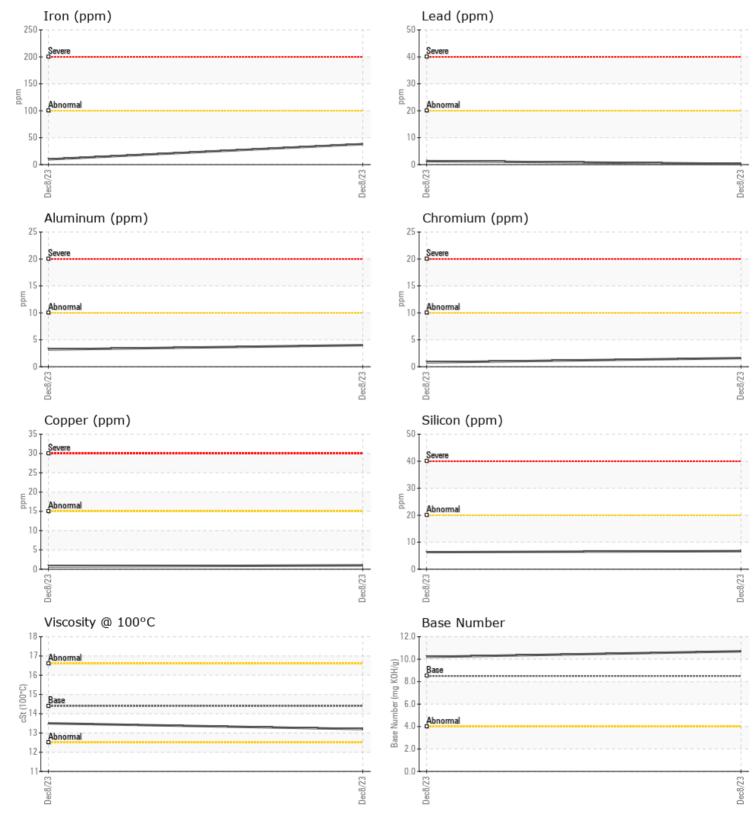

#### SAMPLE INFORMATION VCP412062 Sample Number VCP412867 Sample Date 08 Dec 2023 08 Dec 2023 Machine Hours 1000 1000 Oil Hours 0 0 Oil Changed Changed Changed NORMAL NORMAL Sample Status **OIL CONDITION** Visc @ 100°C cSt 13.2 13.5 10.2 Base Number (BN) mg KOH/g 10.7 Oxidation (PA) 85 90 % CONTAMINATION NEG % NEG Water

| Soot %         | %   | 0.5  | 0.8  | <br> |
|----------------|-----|------|------|------|
| Nitration (PA) | %   | 66   | 73   | <br> |
| Sulfation (PA) | %   | 63   | 66   | <br> |
| Glycol         | %   | NEG  | NEG  | <br> |
| Fuel           | %   | <1.0 | <1.0 | <br> |
| Silicon        | ppm | 6    | 7    | <br> |
| Sodium         | ppm | 2    | 0    | <br> |
| Potassium      | ppm | ■ <1 | 2    | <br> |

### WEAD

| WLAR I     | METALS |           |             |      |
|------------|--------|-----------|-------------|------|
| Iron       | ppm    | <b>10</b> | 38          | <br> |
| Copper     | ppm    |           | 1           | <br> |
| Lead       | ppm    | <b>1</b>  | <b></b> <1  | <br> |
| Tin        | ppm    |           | <b></b> <1  | <br> |
| Aluminum   | ppm    | 3         | 4           | <br> |
| Chromium   | ppm    |           | 2           | <br> |
| Molybdenum | ppm    | <b>44</b> | 44          | <br> |
| Nickel     | ppm    | 0         | □ <1        | <br> |
| Titanium   | ppm    | 0         | <b></b> < 1 | <br> |
| Silver     | ppm    | 0         | 0           | <br> |
| Manganese  | ppm    | □ <1      | <b></b> < 1 | <br> |
| Vanadium   | mag    | <1        | 0           | <br> |

| ADDITIVES  |     |             |      |  |  |  |  |
|------------|-----|-------------|------|--|--|--|--|
| Calcium    | ppm | <b>1714</b> | 1728 |  |  |  |  |
| Magnesium  | ppm | 543         | 524  |  |  |  |  |
| Zinc       | ppm | 1204        | 1128 |  |  |  |  |
| Phosphorus | ppm | 957         | 965  |  |  |  |  |
| Barium     | ppm | 0           | 12   |  |  |  |  |
| Boron      | ppm | 33          | 28   |  |  |  |  |