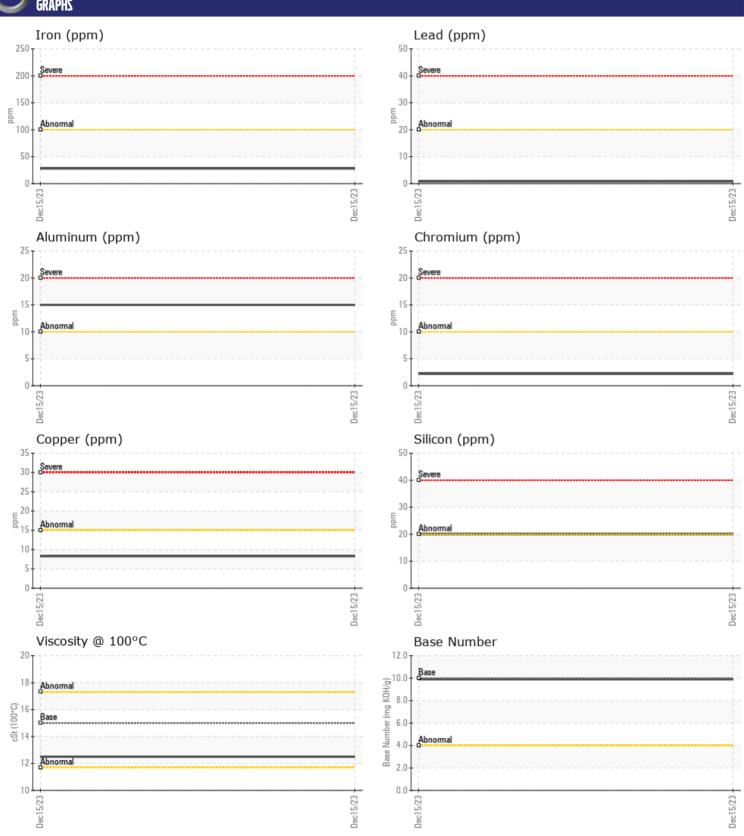

Oil Type: VOLVO ULTRA DIESEL ENGINE OIL 15W40 VDS-3

**Job No:** X10976 OLD CASTLE

| SAMPLE II        | NFORMATION |             |          |      |
|------------------|------------|-------------|----------|------|
| Sample Number    | -          | VCP413415   |          | <br> |
| Sample Date      |            | 15 Dec 2023 |          | <br> |
| Machine Hours    |            | 713         |          | <br> |
| Oil Hours        |            | 713         |          | <br> |
| Oil Changed      |            | Changed     |          | <br> |
| Sample Status    |            | NORMAL      |          | <br> |
|                  |            |             |          |      |
| OIL CONDI        | TION       |             |          |      |
| Visc @ 100°C     | cSt        | <b>12.5</b> |          | <br> |
| Base Number (BN) | mg KOH/g   | ■9.9        |          | <br> |
| Oxidation (PA)   | %          | 77          |          | <br> |
|                  |            |             |          |      |
| CONTAMIN         | NATION     |             |          |      |
| CONTAMIN         |            |             | <u>.</u> |      |
| Water            | %          | NEG         |          | <br> |
| Soot %           | %          | ■ 0.3       |          | <br> |
| Nitration (PA)   | %          | 60          |          | <br> |
| Sulfation (PA)   | %          | 60          |          | <br> |
| Glycol           | %          | NEG         |          | <br> |
| Fuel             | %          | <1.0        |          | <br> |
| Silicon          | ppm        | ■ 20        |          | <br> |
| Sodium           | ppm        | <b>3</b>    |          | <br> |
| Potassium        | ppm        | <b>2</b>    |          | <br> |
| VOLVO            |            |             |          |      |
| WEAR ME          | TALS       |             |          |      |
| Iron             | ppm        | ■28         |          | <br> |
| Copper           | ppm        | ■8          |          | <br> |
| Lead             | ppm        | <b>■</b> <1 |          | <br> |
| Tin              | ppm        | <b>■</b> 4  |          | <br> |
| Aluminum         | ppm        | <b>15</b>   |          | <br> |
| Chromium         | ppm        | <b>2</b>    |          | <br> |
| Molybdenum       | ppm        | ■37         |          | <br> |
| Nickel           | ppm        | <b>■</b> <1 |          | <br> |
| Titanium         | ppm        | 0           |          | <br> |
| Silver           | ppm        | <b>■</b> 0  |          | <br> |
| Manganese        | ppm        | <b>5</b>    |          | <br> |
| Vanadium         | ppm        | 0           |          | <br> |
|                  |            |             |          | <br> |
| ADDITIVE:        | 2          |             |          |      |
| Calcium          | ppm        | <b>1488</b> |          | <br> |
|                  |            |             |          |      |

## Diagnosis

Resample at the next service interval to monitor. All component wear rates are normal. There is no indication of any contamination in the oil. The BN result indicates that there is suitable alkalinity remaining in the oil. The condition of the oil is acceptable for the time in service.