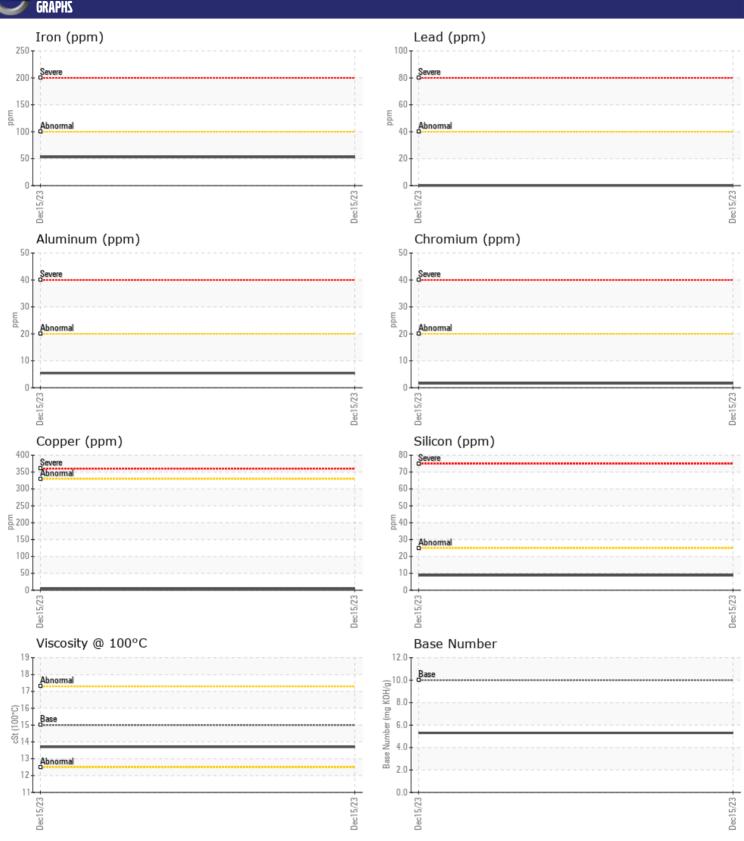

## **CONSTRUCTION EQUIPMENT**

SWA428860 TAKEUCHI TL 12R2 412101972 - DIESEL ENGINE

Sample No: VCP436195

Oil Type: VOLVO ULTRA DIESEL ENGINE OIL 15W40 VDS-3

**Job No:** SWA428860

| VOLVO           |             |                 |   |  |  |
|-----------------|-------------|-----------------|---|--|--|
| SAMPLE          | INFORMATION |                 |   |  |  |
| Sample Number   |             | VCP436195       |   |  |  |
| Sample Date     |             | 15 Dec 2023     |   |  |  |
| Machine Hours   |             | 1840            |   |  |  |
| Oil Hours       |             | 0               |   |  |  |
| Oil Changed     |             | Changed         |   |  |  |
| Sample Status   |             | NORMAL          |   |  |  |
| Sample Status   |             | NORWAL          |   |  |  |
| VOLVO           |             |                 |   |  |  |
| OIL CONE        | DITION      |                 |   |  |  |
| Visc @ 100°C    | cSt         | ■13.7           |   |  |  |
| Base Number (BN | ) mg KOH/g  | <b>■</b> 5.3    |   |  |  |
| Oxidation (PA)  | %           | 73              |   |  |  |
|                 |             |                 |   |  |  |
| VOLVO           | INATION     |                 |   |  |  |
| CONTAM          |             |                 |   |  |  |
| Water           | %           | NEG             |   |  |  |
| Soot %          | %           | <b>1.3</b>      |   |  |  |
| Nitration (PA)  | %           | 88              |   |  |  |
| Sulfation (PA)  | %           | 65              |   |  |  |
| Glycol          | %           | NEG             |   |  |  |
| Fuel            | %           | <1.0            |   |  |  |
| Silicon         | ppm         | <b>■</b> 9      |   |  |  |
| Sodium          | ppm         | <b>■</b> 3      |   |  |  |
| Potassium       | ppm         | <b>4</b>        |   |  |  |
|                 |             |                 |   |  |  |
| WEAR M          | FTAIS       |                 |   |  |  |
| _               |             | ====            |   |  |  |
| Iron            | ppm         | <b>■</b> 53     |   |  |  |
| Copper          | ppm         | <b>4</b>        |   |  |  |
| Lead            | ppm         | <b>0</b>        |   |  |  |
| Tin             | ppm         | <b>-</b> <1     |   |  |  |
| Aluminum        | ppm         | <b>5</b>        |   |  |  |
| Chromium        | ppm         | <b>2</b>        |   |  |  |
| Molybdenum      | ppm         | <b>7</b> 0      |   |  |  |
| Nickel          | ppm         | <b>=</b> <1     |   |  |  |
| Titanium        | ppm         | 0               |   |  |  |
| Silver          | ppm         | <b>0</b>        |   |  |  |
| Manganese       | ppm         | <b>1</b>        |   |  |  |
| Vanadium        | ppm         | 0               |   |  |  |
| VOLVO           |             |                 |   |  |  |
| <b>ADDITIV</b>  | ES          |                 |   |  |  |
| Calcium         | ppm         | <b>1447</b>     |   |  |  |
| Magnesium       |             | ■ 1447<br>■ 362 | _ |  |  |
| -               | ppm         |                 |   |  |  |

### Diagnosis

Resample at the next service interval to monitor. All component wear rates are normal. There is no indication of any contamination in the oil. The BN result indicates that there is suitable alkalinity remaining in the oil. The condition of the oil is acceptable for the time in service.