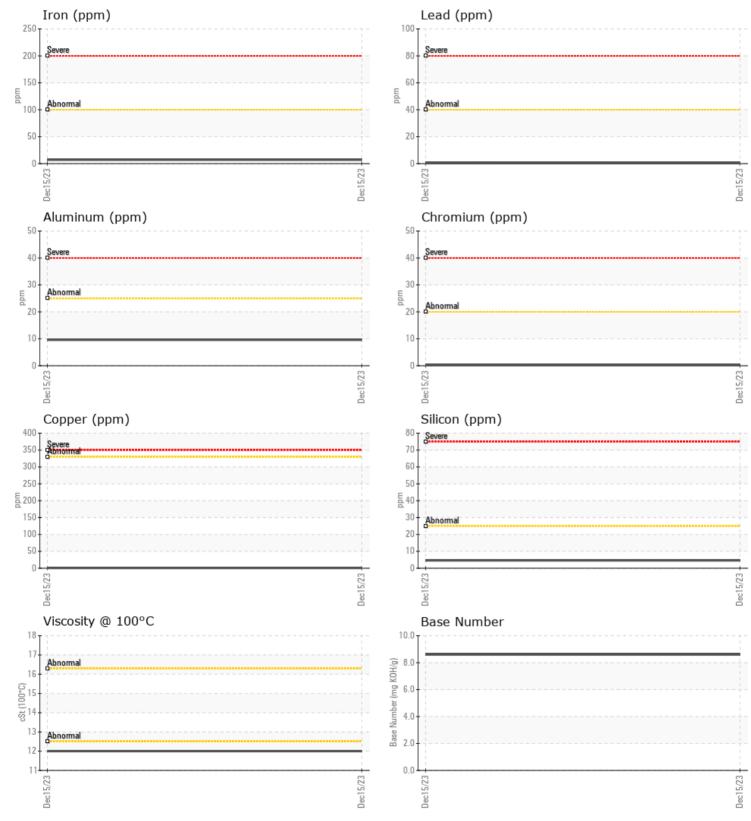

**CONSTRUCTION EQUIPMENT** 

BABCOCK RANCH VOLVO 45D END DUMP VCP 437793 (S/N NOT GIVEN) DIESEL ENGI

Sample No:VCP437793Oil Type:CITGO 15W40Job No:BABCOCK RANCH

ZO TAZO

|                       | E INFORMATION |              |      |   |
|-----------------------|---------------|--------------|------|---|
|                       |               |              | <br> | _ |
| Sample Number         |               | VCP437793    | <br> |   |
| Sample Date           |               | 15 Dec 2023  | <br> |   |
| Machine Hours         |               | 9900         | <br> |   |
| Oil Hours             |               | 0            | <br> |   |
| Oil Changed           |               | N/A          | <br> |   |
| Sample Status         |               | NORMAL       | <br> |   |
| VOLVO                 |               |              |      |   |
| UL CON                | IDITION       |              |      |   |
| Visc @ 100°C          | cSt           | 12.0         | <br> |   |
| Base Number (BN       |               | 8.6          | <br> |   |
| Oxidation (PA)        | %             | 57           | <br> |   |
|                       | 70            | 51           |      |   |
| VOLVO                 |               |              |      |   |
| Contan                | MINATION      |              |      |   |
| Water                 | %             | NEG          | <br> |   |
| Soot %                | %             | 0.2          | <br> |   |
| Nitration (PA)        | %             | 51           | <br> |   |
| Sulfation (PA)        | %             | 52           | <br> |   |
| Glycol                | %             | NEG          | <br> |   |
| Fuel                  | %             | 0.4          | <br> |   |
| Silicon               | ppm           | 5            | <br> |   |
| Sodium                | ppm           | <b>  </b> <1 | <br> |   |
| Potassium             | ppm           | <b>  </b> <1 | <br> |   |
|                       |               |              |      |   |
| WEAR N                | MFTAIS        |              |      |   |
|                       |               |              |      | - |
| Iron                  | ppm           | 7            | <br> |   |
| Copper                | ppm           | <b>■</b> <1  | <br> |   |
| Lead                  | ppm           | ■<1          | <br> |   |
| Tin                   | ppm           | ■<1          | <br> |   |
| Aluminum              | ppm           | <b>1</b> 0   | <br> |   |
| Chromium              | ppm           | ■<1          | <br> |   |
| Molybdenum<br>Nickel  | ppm           | 59           | <br> |   |
|                       | ppm           | ■ <1         | <br> |   |
| Titanium              | ppm           | 0            | <br> |   |
| Silver                | ppm           | <b>0</b>     | <br> |   |
| Manganese<br>Vanadium | ppm           | ■ <1<br>0    | <br> |   |
| vanaulum              | ppm           | U            | <br> |   |
| VOLVO                 |               |              | <br> |   |
| ADDITIN               | VES           |              |      |   |
| Calcium               | ppm           | 1735         | <br> |   |
| Magnesium             | ppm           | 392          | <br> |   |
| Zinc                  | ppm           | 1271         | <br> |   |
| Phosphorus            | ppm           | <b>1064</b>  | <br> |   |
| Barium                | ppm           | 0            | <br> |   |
| Dawaw                 | C P           |              |      |   |

## Diagnosis

No corrective action is recommended at this time. Resample at the next service interval to monitor.All component wear rates are normal. Fuel content negligible. There is no indication of any contamination in the oil. The BN result indicates that there is suitable alkalinity remaining in the oil. The condition of the oil is suitable for further service.