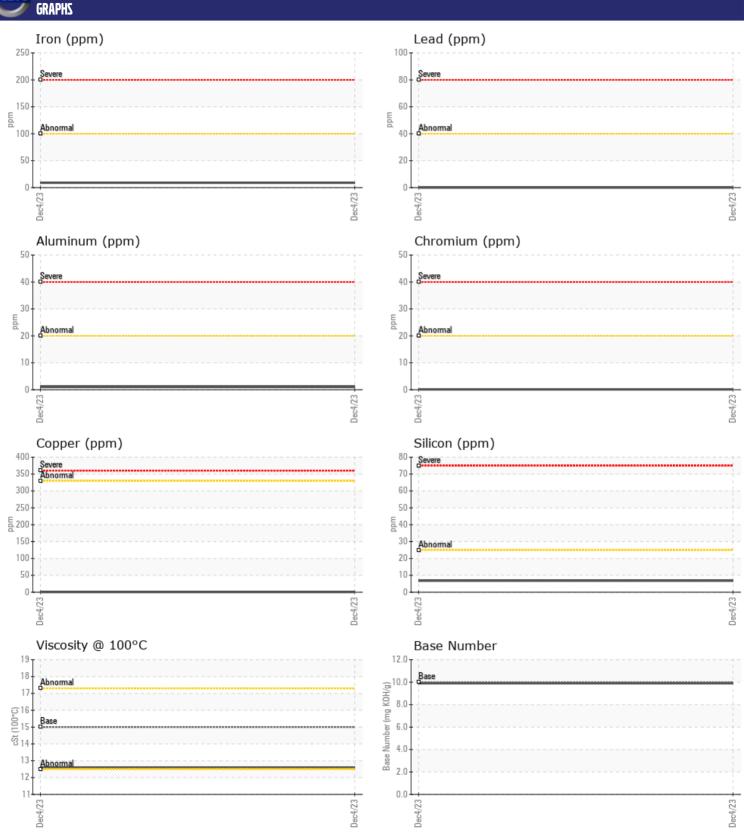

## Diagnosis

Resample at the next service interval to monitor. All component wear rates are normal. There is no indication of any contamination in the oil. The BN result indicates that there is suitable alkalinity remaining in the oil. The condition of the oil is acceptable for the time in service.