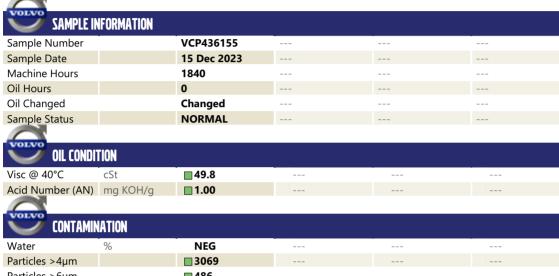

# **CONSTRUCTION EQUIPMENT**

SWA425860 TAKEUCHI TL 12R2 412101972 - HYDRAULIC SYSTE

Sample No: VCP436155

Oil Type: VOLVO ULTRA DIESEL ENGINE OIL 15W40 VDS-3

**Job No:** SWA425860

| CONTAMI           | NATION |            |      |  |
|-------------------|--------|------------|------|--|
| Water             | %      | NEG        | <br> |  |
| Particles >4µm    |        | ■3069      | <br> |  |
| Particles >6µm    |        | <b>486</b> | <br> |  |
| Particles >14µm   |        | <b>■35</b> | <br> |  |
| ISO 4406:1999 (c) |        | 19/16/12   | <br> |  |
| Silicon           | ppm    | ■17        | <br> |  |
| Sodium            | ppm    | <b>1</b>   | <br> |  |
| Potassium         | ppm    | <b>2</b>   | <br> |  |
|                   |        |            |      |  |

| WEAR N     | METALS |             |      |  |
|------------|--------|-------------|------|--|
| Iron       | ppm    | <b>■</b> 8  | <br> |  |
| Copper     | ppm    | <b>20</b>   | <br> |  |
| Lead       | ppm    | <b>1</b>    | <br> |  |
| Tin        | ppm    | <b>■</b> 0  | <br> |  |
| Aluminum   | ppm    | <b>2</b>    | <br> |  |
| Chromium   | ppm    | <b>■</b> <1 | <br> |  |
| Molybdenum | ppm    | ■30         | <br> |  |
| Nickel     | ppm    | <b>■</b> 0  | <br> |  |
| Titanium   | ppm    | <1          | <br> |  |
| Silver     | ppm    | 0           | <br> |  |
| Manganese  | ppm    | <b>0</b>    | <br> |  |
| Vanadium   | ppm    | 0           | <br> |  |

| ADDITI     | VES |             |      |  |
|------------|-----|-------------|------|--|
| Calcium    | ppm | <b>1365</b> | <br> |  |
| Magnesium  | ppm | ■75         | <br> |  |
| Zinc       | ppm | <b>710</b>  | <br> |  |
| Phosphorus | ppm | <b>665</b>  | <br> |  |
| Barium     | ppm | <b>7</b>    | <br> |  |
| Boron      | ppm | <b>60</b>   | <br> |  |

## Diagnosis

Resample at the next service interval to monitor. All component wear rates are normal. There is no indication of any contamination in the oil. The amount and size of particulates present in the system are acceptable. The AN level is acceptable for this fluid. The condition of the oil is suitable for further service.