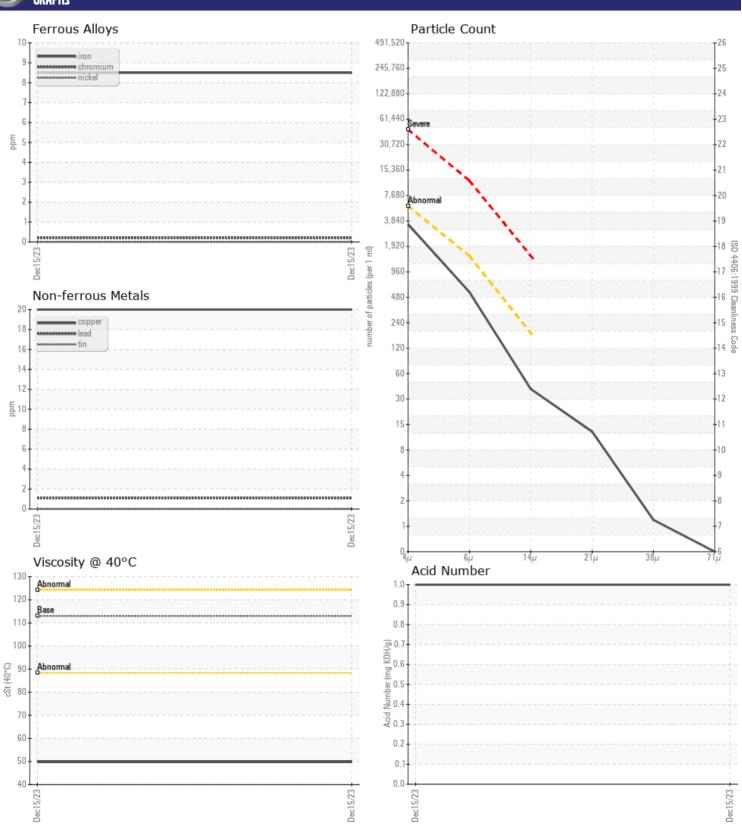

## Diagnosis

Resample at the next service interval to monitor. All component wear rates are normal. There is no indication of any contamination in the oil. The amount and size of particulates present in the system are acceptable. The AN level is acceptable for this fluid. The condition of the oil is suitable for further service.

#### GRAPHS