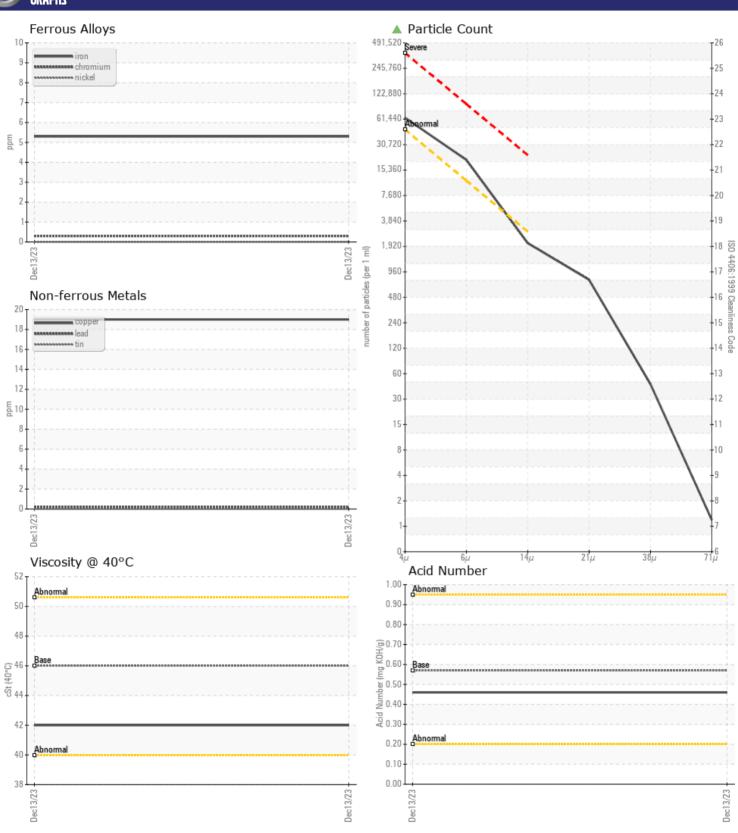

| CONTA           | MINATION |              |      |  |
|-----------------|----------|--------------|------|--|
| Water           | %        | NEG          | <br> |  |
| Particles >4µm  |          | ▲ 55257      | <br> |  |
| Particles >6µm  |          | <b>17575</b> | <br> |  |
| Particles >14µm | 1        | <b>1836</b>  | <br> |  |
| ISO 4406:1999 ( | (c)      | 23/21/18     | <br> |  |
| Silicon         | ppm      | <b>■</b> 7   | <br> |  |
| Sodium          | ppm      | <b>0</b>     | <br> |  |
| Potassium       | ppm      | <b>■</b> 1   | <br> |  |
|                 |          |              |      |  |

## Diagnosis

F: (208)523-9918

The filter change at the time of sampling has been noted. Resample at the next service interval to monitor.All component wear rates are normal. There is a light amount of silt (particulates < 14 microns in size) present in the oil. The AN level is acceptable for this fluid. The condition of the oil is suitable for further service.