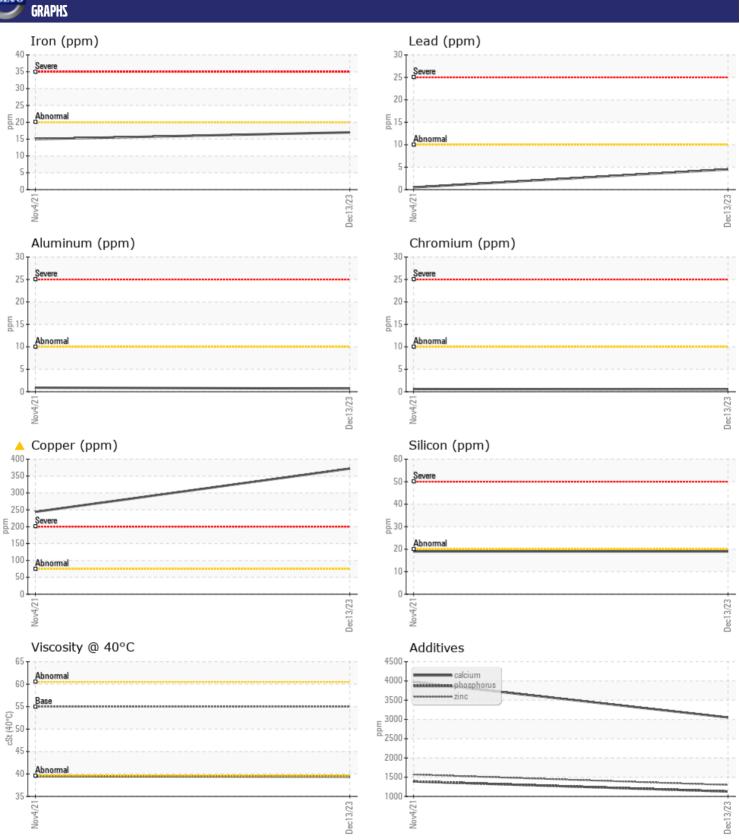

## CONSTRUCTION EQUIPMENT VOLVO A40G 352489 - WET DISC BRAKE

Sample No: VCP436206
Oil Type: VOLVO WB 102

Job No:

| CAMPLE        | INFORMATION      | <u> </u>      |               |      |
|---------------|------------------|---------------|---------------|------|
|               | . IIII UMPIATIOI |               | VCD244047     |      |
| Sample Number |                  | VCP436206     | VCP344047     | <br> |
| Sample Date   |                  | 13 Dec 2023   | 04 Nov 2021   | <br> |
| Machine Hours |                  | 6270          | 2129          | <br> |
| Oil Hours     |                  | 0             | 0             | <br> |
| Oil Changed   |                  | Changed       | Not Changd    | <br> |
| Sample Status |                  | ABNORMAL      | ABNORMAL      | <br> |
| VOLVO         |                  |               |               |      |
| OIL CON       | DITION           |               |               |      |
| Visc @ 40°C   | cSt              | □39.4         | □39.5         | <br> |
| VISC @ 40 C   | CSt              |               | 33.3          |      |
| VOLVO         |                  |               |               |      |
| CONTAN        | MINATION         |               |               |      |
| Water         | %                | NEG           | NEG           | <br> |
| Silicon       | ppm              | <b>19</b>     | <b>1</b> 9    | <br> |
| Sodium        | ppm              | <b>■8</b>     | <b>1</b> 2    | <br> |
| Potassium     | ppm              | <b>0</b>      | <b>0</b>      | <br> |
|               |                  |               |               |      |
| WEAR N        | AETAL C          |               |               |      |
| WEAK          | JE I HEZ         |               |               |      |
| Iron          | ppm              | <b>17</b>     | □15           | <br> |
| Copper        | ppm              | <u> </u>      | <u>^</u> 244  | <br> |
| Lead          | ppm              | <b>4</b>      | <b>-</b> <1   | <br> |
| Tin           | ppm              | <b>■</b> 0    | <b>-</b> <1   | <br> |
| Aluminum      | ppm              | <b>■&lt;1</b> | <b>&lt;</b> 1 | <br> |
| Chromium      | ppm              | <b>■&lt;1</b> | <b>-</b> <1   | <br> |
| Molybdenum    | ppm              | <b>■&lt;1</b> | <b></b>       | <br> |
| Nickel        | ppm              | <b>7</b>      | 6             | <br> |
| Titanium      | ppm              | 0             | 0             | <br> |
| Silver        | ppm              | 0             | <1            | <br> |
| Manganese     | ppm              | <b>1</b>      | <b>1</b>      | <br> |
| Vanadium      | ppm              | <1            | 0             | <br> |
|               |                  |               |               |      |
| ADDITIV       | /FS              |               |               |      |
| _             |                  | 2050          | m 2070        | <br> |
| Calcium       | ppm              | 3050          | 3970          |      |
| Magnesium     | ppm              | <b>■</b> 0    | □10<br>□1560  | <br> |
| Zinc          | ppm              | <b>1296</b>   | □1568         | <br> |
| Phosphorus    | ppm              | <b>1127</b>   | 1388          | <br> |
| Barium        | ppm              | <b>0</b>      | 0             | <br> |
| Boron         | ppm              | <b>106</b>    | <b>141</b>    | <br> |

## Diagnosis

No corrective action is recommended at this time. The oil change at the time of sampling has been noted. Resample at the next service interval to monitor. The copper level is abnormal. All other component wear rates are normal. There is no indication of any contamination in the oil. The condition of the oil is acceptable for the time in service.