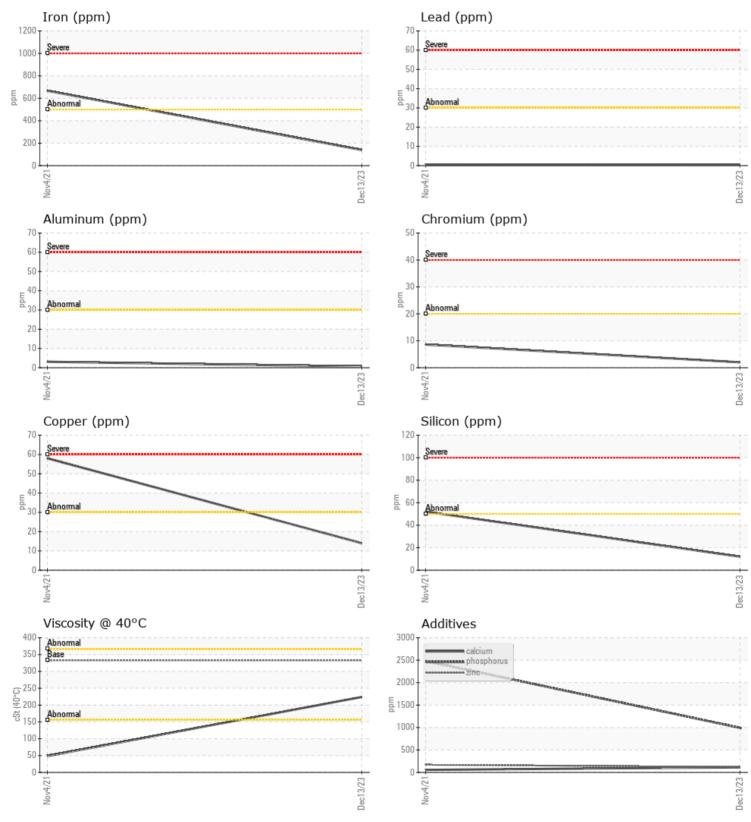

## CONSTRUCTION EQUIPMENT VOLVO A40G 352489 - DROP BOX

Sample No: VCP436207

Oil Type:

VOLVO PREMIUM GEAR OIL 85W-140 GL-5

Job No:

Barium

Boron

| <u>Sampl</u>  | E INFORMATION |             |             |      |
|---------------|---------------|-------------|-------------|------|
| Sample Number |               | VCP436207   | VCP344090   | <br> |
| Sample Date   |               | 13 Dec 2023 | 04 Nov 2021 | <br> |
| Machine Hours |               | 6270        | 2129        | <br> |
| Oil Hours     |               | 0           | 0           | <br> |
| Oil Changed   |               | Changed     | Changed     | <br> |
| Sample Status |               | NORMAL      | ABNORMAL    | <br> |
|               |               |             |             |      |
| OIL CON       | DITION        |             |             |      |
| Visc @ 40°C   | cSt           | 224         | 48.6        | <br> |
|               | cor           |             | - 40.0      |      |
| VOLVO         |               |             |             | <br> |
| Contai        | MINATION      |             |             |      |
| Water         | %             | NEG         | NEG         | <br> |
| Silicon       | ppm           | <b>12</b>   | ▲ 52        | <br> |
| Sodium        | ppm           | <b>1</b>    | 12          | <br> |
| Potassium     | ppm           | 0           | <b></b> <1  | <br> |
|               |               |             |             |      |
| WEAR N        | METALS        |             |             |      |
| Iron          | ppm           | <b>1</b> 39 | <b>6</b> 67 | <br> |
| Copper        | ppm           | <b>1</b> 4  | ▲ 58        | <br> |
| Lead          | ppm           | <b></b> <1  | <1          | <br> |
| Tin           | ppm           | 0           | □ <1        | <br> |
| Aluminum      | ppm           | ■<1         | 3           | <br> |
| Chromium      | ppm           | 2           | 9           | <br> |
| Molybdenum    | ppm           | 27          | 33          | <br> |
| Nickel        | ppm           |             | 3           | <br> |
| Titanium      | ppm           | 0           | <1          | <br> |
| Silver        | ppm           | 0           | <1          | <br> |
| Manganese     | ppm           | 3           | 11          | <br> |
| Vanadium      | ppm           | <1          | 0           | <br> |
|               |               |             |             |      |
|               | VES           |             |             | <br> |
| Calcium       | ppm           | 113         | 57          | <br> |
| Magnesium     | ppm           |             | 6           | <br> |
| -             |               |             |             |      |
| Zinc          | ppm           | <b>119</b>  | 170         | <br> |

## **CONSTRUCTION EQUIPMENT**

GRAPHS

VOLVO

Report Id: VOLVO0090 [WUSCAR] 06040815 (Generated: 12/21/2023 04:31:49) Rev: 1

Contact/Location: TODD LARK - VOLVO0090