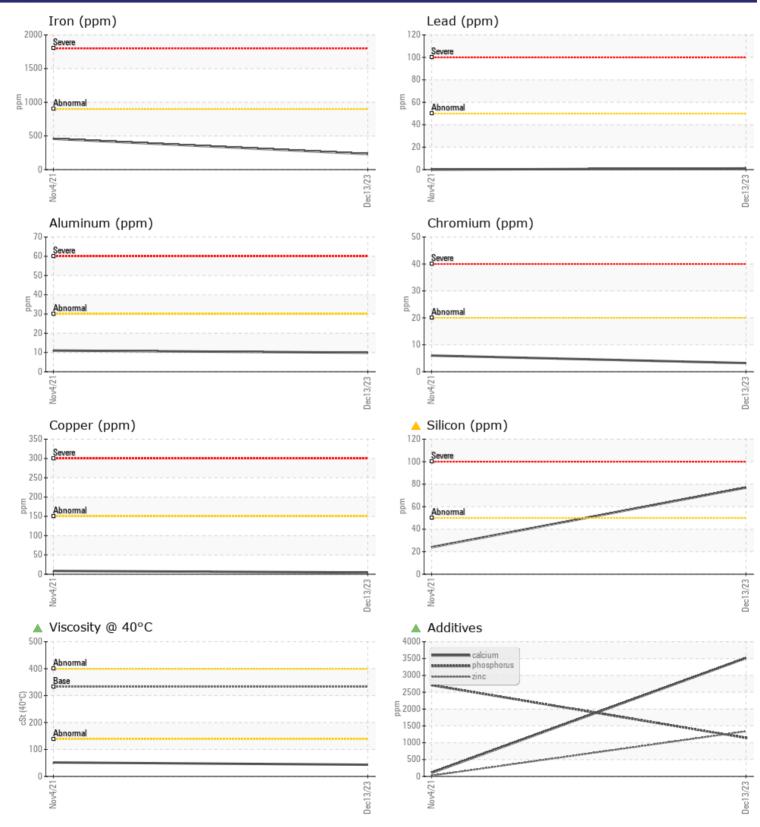

ppm

ppm

ppm

| VOLVO         |                    |                     |              |      |
|---------------|--------------------|---------------------|--------------|------|
|               | <b>INFORMATION</b> |                     | NCD244041    |      |
| Sample Number |                    | VCP436204           | VCP344041    | <br> |
| Sample Date   |                    | 13 Dec 2023         | 04 Nov 2021  | <br> |
| Machine Hours |                    | 6270<br>0           | 2129         | <br> |
| Oil Hours     |                    |                     | 0<br>N/A     | <br> |
| Oil Changed   |                    | Changed<br>ABNORMAL | ATTENTION    |      |
| Sample Status |                    | ADNOKIVIAL          | ATTENTION    | <br> |
| VOLVO         |                    |                     |              |      |
| VIL CON       | DITION             |                     |              |      |
| Visc @ 40°C   | cSt                | <b>43.5</b>         | <b>5</b> 1.7 | <br> |
|               |                    |                     |              |      |
|               | MINATION           |                     |              | <br> |
|               |                    |                     |              |      |
| Water         | %                  | NEG                 | NEG          | <br> |
| Silicon       | ppm                | <u> </u>            | 24           | <br> |
| Sodium        | ppm                | 6                   | 1            | <br> |
| Potassium     | ppm                |                     | 3            | <br> |
| VOLVO         |                    |                     |              |      |
| 🤍 WEAR N      | METALS             |                     |              |      |
| Iron          | ppm                | 231                 | 458          | <br> |
| Copper        | ppm                | <b>4</b>            | 8            | <br> |
| Lead          | ppm                | 1                   | 0            | <br> |
| Tin           | ppm                | 0                   | <1           | <br> |
| Aluminum      | ppm                | <b>1</b> 0          | 11           | <br> |
| Chromium      | ppm                | 3                   | 6            | <br> |
| Molybdenum    | ppm                | 4                   | 7            | <br> |
| Nickel        | ppm                | <b>1</b>            | 2            | <br> |
| Titanium      | ppm                | <1                  | <1           | <br> |
| Silver        | ppm                | 0                   | 1            | <br> |
| Manganese     | ppm                | <b>4</b>            | 18           | <br> |
| Vanadium      | ppm                | <1                  | <1           | <br> |
|               |                    |                     |              |      |
|               | /FS                |                     |              | <br> |
| Calcium       |                    | ▲ 3513              | <b>—</b> 104 | <br> |
|               | ppm                | - 5515              | 104          | <br> |

## Diagnosis

The oil change at the time of sampling has been noted. Resample at the next service interval to monitor.All component wear rates are normal. Elemental level of silicon (Si) above normal indicating ingress of seal material. The oil viscosity is lower than normal. Additive levels indicate the addition of a different brand, or type of oil. Confirm oil type.