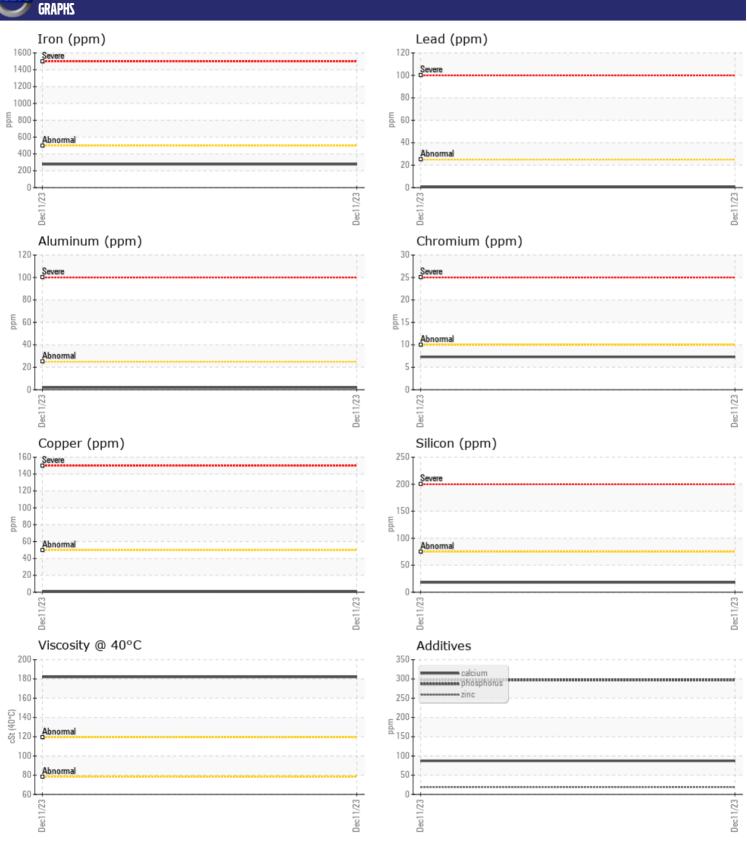

CONSTRUCTION EQUIPMENT
SPM646333-10 VOLVO EC380EL 315514 - REAR RIGHT FINAL

Sample No: VCP436262 Oil Type: **NOT GIVEN** Job No: SPM646333-10

Barium

Boron

| VOLVO         | E INCODMATIO | V             |      |  |
|---------------|--------------|---------------|------|--|
|               | E INFORMATIO |               |      |  |
| Sample Number |              | VCP436262     | <br> |  |
| Sample Date   |              | 11 Dec 2023   | <br> |  |
| Machine Hours |              | 898           | <br> |  |
| Oil Hours     |              | 0             | <br> |  |
| Oil Changed   |              | N/A           | <br> |  |
| Sample Status |              | NORMAL        | <br> |  |
|               |              |               |      |  |
| OIL CON       | IDITION      |               |      |  |
| Visc @ 40°C   | cSt          | <b>182</b>    | <br> |  |
|               |              |               |      |  |
| CONTA         | MINATION     |               |      |  |
|               | MINATION     |               |      |  |
| Water         | %            | NEG           | <br> |  |
| Silicon       | ppm          | <b>18</b>     | <br> |  |
| Sodium        | ppm          | <b>■</b> <1   | <br> |  |
| Potassium     | ppm          | <b>■</b> 0    | <br> |  |
| VOLVO         |              |               |      |  |
| WEAR N        | METALS       |               |      |  |
| Iron          | ppm          | <b>277</b>    | <br> |  |
| Copper        | ppm          | <b>■&lt;1</b> | <br> |  |
| Lead          | ppm          | <b>■&lt;1</b> | <br> |  |
| Tin           | ppm          | ■0            | <br> |  |
| Aluminum      | ppm          | <b>2</b>      | <br> |  |
| Chromium      | ppm          | <b>□7</b>     | <br> |  |
| Molybdenum    | ppm          | <1            | <br> |  |
| Nickel        | ppm          | <b>■</b> <1   | <br> |  |
| Titanium      | ppm          | <1            | <br> |  |
| Silver        | ppm          | 0             | <br> |  |
| Manganese     | ppm          | 4             | <br> |  |
| Vanadium      | ppm          | <1            | <br> |  |
|               |              |               |      |  |
| ADDITIV       | VES          |               |      |  |
| Calcium       | ppm          | 87            | <br> |  |
| Magnesium     | ppm          | 0             | <br> |  |
| Zinc          | ppm          | 19            | <br> |  |
| Phosphorus    | ppm          | 297           | <br> |  |

## Diagnosis

Resample at the next service interval to monitor. All component wear rates are normal. There is no indication of any contamination in the oil. The condition of the oil is acceptable for the time in service.