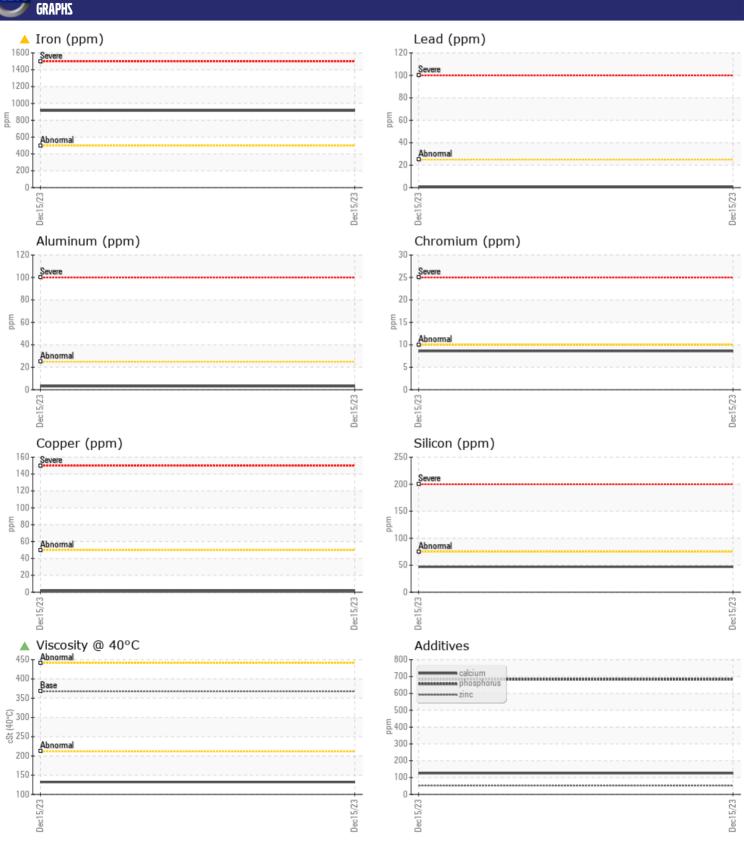

CONSTRUCTION EQUIPMENT
SWA425860 TAKEUCHI TL 12R2 412101972 - REAR LEFT FINAL

Sample No: VCP436154

Oil Type: GEAR OIL SAE 85W140

Job No: SWA425860

| VOLVO              |              |              |  |  |  |
|--------------------|--------------|--------------|--|--|--|
| SAMPLE INFORMATION |              |              |  |  |  |
| Sample Number      | <del>-</del> | VCP436154    |  |  |  |
| Sample Date        |              | 15 Dec 2023  |  |  |  |
| Machine Hours      |              | 1840         |  |  |  |
| Oil Hours          |              | 0            |  |  |  |
| Oil Changed        |              | N/A          |  |  |  |
| Sample Status      |              | ABNORMAL     |  |  |  |
|                    |              |              |  |  |  |
| OIL CONDITION      |              |              |  |  |  |
| Visc @ 40°C        | cSt          | <b>▲</b> 132 |  |  |  |
| CONTAM             | IINATION     |              |  |  |  |
| Water              | %            | NEG          |  |  |  |
| Silicon            | ppm          | <b>47</b>    |  |  |  |
| Sodium             | ppm          | <b>1</b>     |  |  |  |
| Potassium          | ppm          | <b>■</b> <1  |  |  |  |
|                    |              |              |  |  |  |
| WEAR METALS        |              |              |  |  |  |
| Iron               | ppm          | <u> </u>     |  |  |  |
| Copper             | ppm          | <b>2</b>     |  |  |  |
| Lead               | ppm          | <b></b>      |  |  |  |
| Tin                | ppm          | <b>■</b> 0   |  |  |  |
| Aluminum           | ppm          | <b>■</b> 3   |  |  |  |
| Chromium           | ppm          | <b>■</b> 9   |  |  |  |
| Molybdenum         | ppm          | <b></b>      |  |  |  |
| Nickel             | ppm          | <b>■</b> 3   |  |  |  |
| Titanium           | ppm          | <1           |  |  |  |
| Silver             | ppm          | 0            |  |  |  |
| Manganese          | ppm          | <b>■</b> 8   |  |  |  |
| Vanadium           | ppm          | <1           |  |  |  |
| VOLVO              |              |              |  |  |  |
| ADDITIV            | ES           |              |  |  |  |
| Calcium            | ppm          | <b>126</b>   |  |  |  |
| Magnesium          | ppm          | <b>■</b> 0   |  |  |  |
| Zinc               | ppm          | <b>■</b> 53  |  |  |  |
| Phosphorus         | ppm          | 683          |  |  |  |
| Barium             | ppm          | <b>■</b> 0   |  |  |  |
|                    |              |              |  |  |  |

## Diagnosis

No corrective action is recommended at this time. Resample at the next service interval to monitor.Gear wear is indicated. There is no indication of any contamination in the oil. The oil viscosity is lower than normal. Confirm oil type.